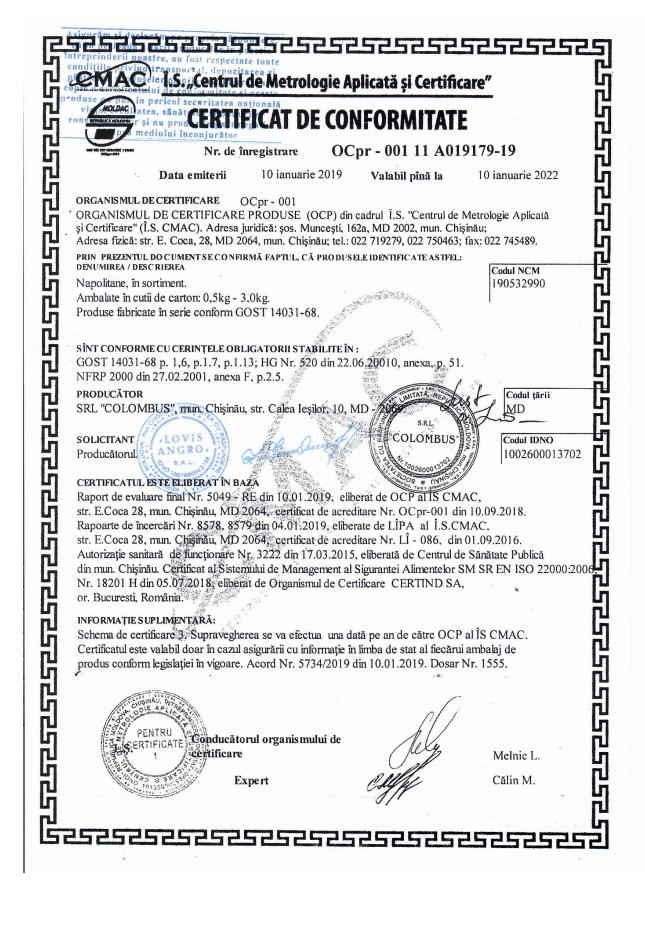

lă pentru siguranța alimentelor Seria CSA din 17.07.2018, eliberat de către Agenția Națională pentru Siguranța Alimentelor Strășeni, Republica Moldova. MFORMAŢIE SUPLIMENTARĂ: Schema de certificare 1b (certificare lot). Sondiții de pastrare: temperatura de la 0°C pînă la plus 25°C. umiditatea relativă a aerului max 75%. Inrmen de valabilitate al produsului - 2 ani. 🖎 ularul prezentului certificat este obligat să aplice marca națională de conformitate (SM 004) pe produsul ecificat în acest certificat. Adj. Conducătorul organismului P. Plăcintă de certificare L. Potorac Expert Certificatul de conformitate este valabil doar, risojit de Raportul de încercări a produselor. V eria În atenția antreprenorilor și organelor de control! Conille certificatelor de conformitate ce legalizanză în modul



Asigurăm și declarăm pe propria răspundere, că în perioada aflării produselor în posesia întreprinderii noastre, au fost respectate toate conditiile privind transportut, depozitarea și pastrarea produselor mentionate in prezenta copie a certificatului de conformitate și aceste produse an pun în pericol securitatea națională

viața, creditatea, sănătatea Declărația de conformitate asupra mediului înconjurător

Nr. 10

01 septembrie 2020

Valabil pînă la 01 septembrie 2021

SC" Pandus & G" SRL, rl Ialoveni, s. Bardar, tel.069122707 (denumirea producătorului, adresa, telefonul)

în persoana administrator - Victor Tampiza

(funcția, prenumele, numele conducătorului)

declară pe propria răspundere că produsul Covrigei uscați în sortiment(190590900) produs în serie: "Prichindel","Cu aromă de v