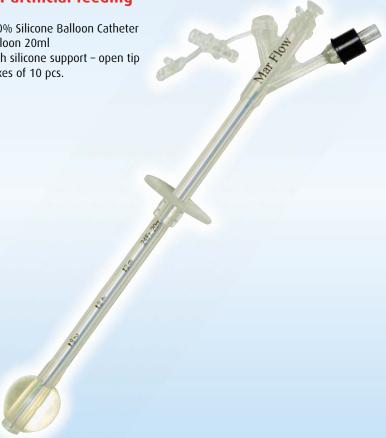

## **PEG Exchange Catheter**

## For artificial feeding

100% Silicone Balloon Catheter Balloon 20ml With silicone support – open tip Boxes of 10 pcs.

| Art. No.    | Size (Fr/CH) | Usable Length (cm) |
|-------------|--------------|--------------------|
| REPL-CAT 18 | 18           | 19                 |
| REPL-CAT 20 | 20           | 19                 |
| REPL-CAT 22 | 22           | 19                 |
| REPL-CAT 24 | 24           | 19                 |