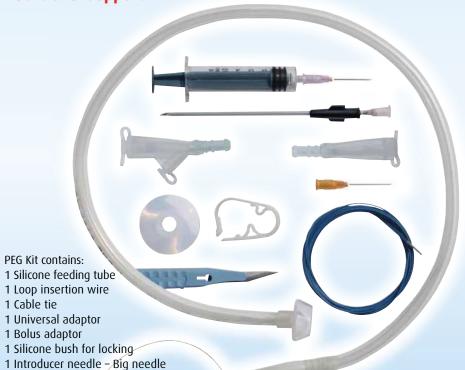

## **PEG Kit**

1 Cable tie

1 Scalpel

1 Drape

1 5ml Syringe with Needle 1 25 Gauge needle – Small needle

Used for percutaneous endoscopic gastrostomy placement and to provide enteral nutrition to the patient requiring nutritional support

| Art. No.     | Size (Fr/CH) | Remarks                 |
|--------------|--------------|-------------------------|
| PEG-20       | 20           |                         |
| PEG-20+SN+SC | 20           | With Snare and Scissors |
| PEG-24       | 24           |                         |
| PEG-24+SN+SC | 24           | With Snare and Scissors |