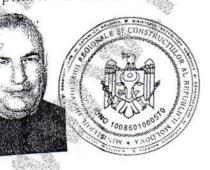

# MINISTERUL DEZVOLTĂRII **REGIONALE ȘI CONSTRUCȚIILOR**

de atestare tehnico-profesională

#### Seria 2015-DŞ

Numărul 3222

Eliberat domnului (doamnei): Nastas Serghei

Pentru a activa în calitate de: Diriginte de şantier

Domeniile:

3

- 1. Construcții civile, industriale și agrozootehnice.
- 2. Construcții rutiere:
  - a) drumuri și piste de aviație; b) poduri.

Data eliberarii 8 decembrie 2015 .

Valabil pînă la 8 decembrie 2020

#### Anatolie ZOLOTCOV

Viceministru