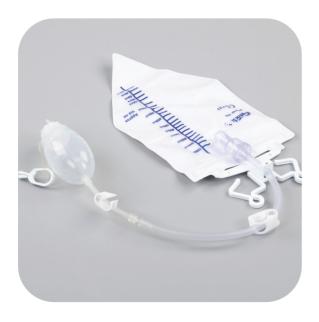

## ▲ Closed Wound Drainage System with Drainage Bag

- This product includes silicone reservoir, silicone round drains or other silicone drains, stainless steel trocar and drainage bag.
- Silicone bulbs are suitable for plastic surgery, neurosurgery, orthopaedics, OB/GYN surgery and laparoscopic surgery.
- The drainage bag is designed to be connected with our silicone bulb reservoir to collect, store and record the fluid after the surgeries.
- The drainage bag with the capacity of 1000ml, is equipped with internal one-way valve to prevent reflux.

| Item No.      | Size (ml)    |
|---------------|--------------|
| SDS100+DB1000 | 100ml+1000ml |
| SDS150+DB1000 | 150ml+1000ml |
| SDS200+DB1000 | 200ml+1000ml |
| SDS400+DB1000 | 400ml+1000ml |