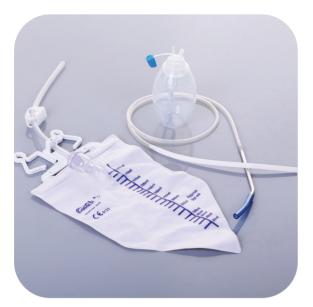

## ▲ Closed Wound Drainage System with Drainage Bag

- This product includes silicone reservoir, silicone round drains or other silicone drains, stainless steel trocar and drainage bag.
- Silicone bulbs are suitable for plastic surgery, neurosurgery, orthopaedics, OB/GYN surgery and laparoscopic surgery.
- The drainage bag is designed to be connected with our silicone bulb reservoir to collect, store and record the fluid after the surgeries.
- The drainage bag with the capacity of 1000ml, is equipped with internal one-way valve to prevent reflux.

| Item No.      | Size (ml)    |
|---------------|--------------|
| SDS100+DB1000 | 100ml+1000ml |
| SDS150+DB1000 | 150ml+1000ml |
| SDS200+DB1000 | 200ml+1000ml |
| SDS400+DB1000 | 400ml+1000ml |