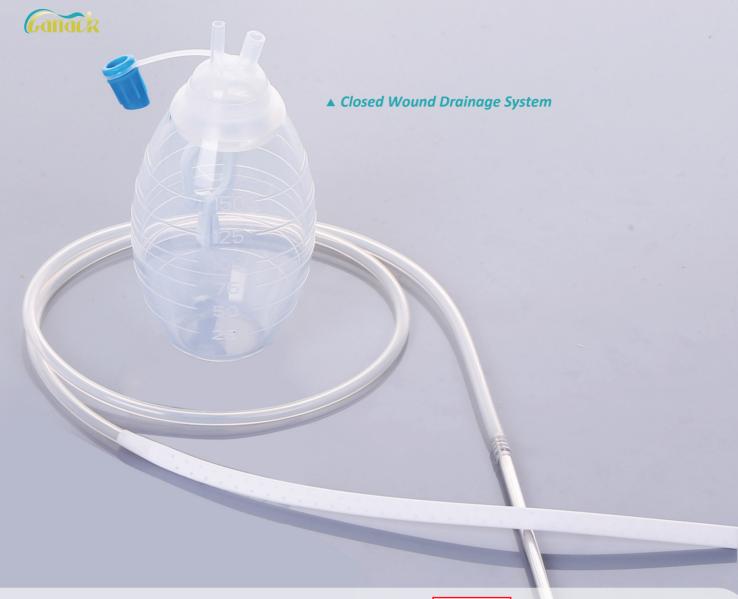

- This product includes silicone reservoir, silicone flat drains or other silicone drains and stainless steel trocar.
- Can use separately or using trocar for insertion and combining with silicone reservoir for fluids suction and collection.
- Provided with internal anti-reflux valve to prevent backflow of fluid to the patient.
- Silicone bulbs are suitable for plastic surgery, neurosurgery, orthopaedics, OB/GYN surgery and laparoscopic surgery.

## Lot nt.207

| Item No. | Size (ml) |
|----------|-----------|
| SDS100   | 100       |
| SDS150   | 150       |
| SDS200   | 200       |
| SDS400   | 400       |