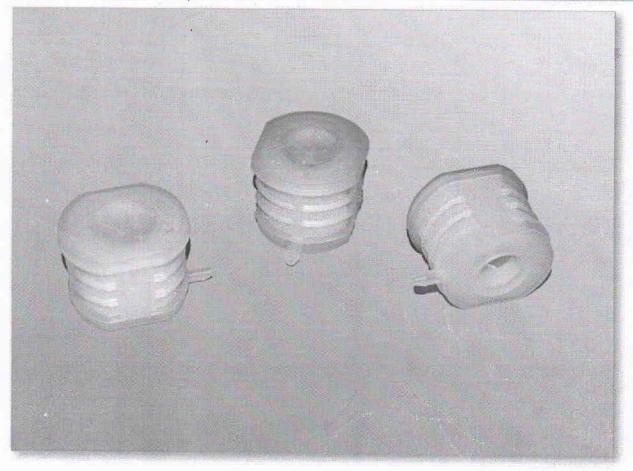

## **Artificial Noses Type 302**

Artificial Noses Type 302, without vent, for patients with spontaneous breathing through an endotracheal or tracheostomy tube, in clinics or at home. Does not conduct electricity.

Application area:

Adult

Style:

With vent, with oxygen connection

Moisture loss (heat and moisture exchanger at Vt =

9 mg/l

250 ml):

Moisture loss (heat and

13,2 mg/l

moisture exchanger at Vt =

500 ml):

Internal volume:

17 ml

Length:

29 mm

Max. tidal volume:

1.000 ml

Material:

Casing: PP; lid: TPE; foam:

PE/Polyester foam (composition: polyurethane polymer) with calcium chloride coating

Sterile:

No

Art.no.

Product type