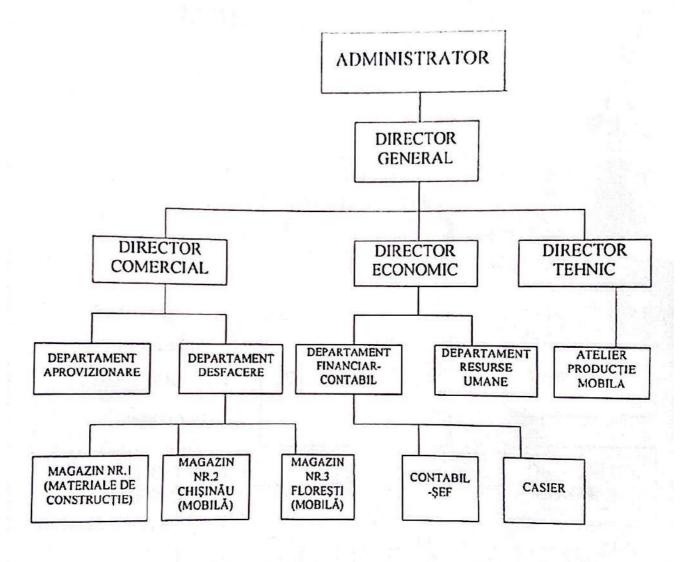

### 1.1: PREZENTAREA ÎNTREPRINDERII.

#### «Carnals Grup» S.R.L.

Adresa juridică: mun. Chișinău, str. Schitului, 4.

<u>Date privind înregistrarea:</u> este înregistrată cu numărul de identificare de stat - codul fiscal 1004600058853.

Termen de activitate: nelimitat.

<u>Licenta:</u> Seria A MMII nr.049733, data elibirării 10 septembrie 2015, valabilă pînă la 10 septembrie 2020,

Genul de activitate: construcții de clădiri, instalații și rețele tehnico-edilitare, reconstrucții.

Firma dispune de specialiști și muncitori calificați cu vechime în muncă în domeniu.

|           |                   |          | 15 元·2000 6 图题: |     |
|-----------|-------------------|----------|-----------------|-----|
| Mod       | Numele, prenumele | Data     | Selection 270   |     |
| Intocmit  | 10 Cornals Gry    | 2803.22  | Acqualizarea    | Ex. |
| Verificat | M1260 . V.        | 18.03.22 | Data            | Nr. |