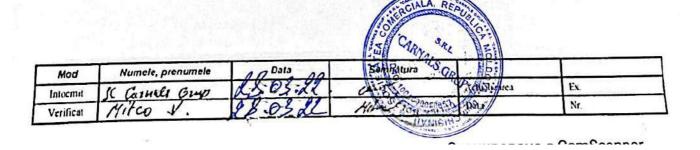

### 1.1: PREZENTAREA ÎNTREPRINDERII.

#### «Carnals Grup» S.R.L.

Adresa juridică: mun. Chișinău, str. Schitului, 4.

<u>Date privind înregistrarea:</u> este înregistrată cu numărul de identificare de stat - codul fiscal 1004600058853.

Termen de activitate: nelimitat.

<u>Licenta:</u> Seria A MMII nr.049733, data elibirării 10 septembrie 2015, valabilă pînă la 10 septembrie 2020,

Genul de activitate: construcții de clădiri, instalații și rețele tehnico-edilitare, reconstrucții.

Firma dispune de specialiști și muncitori calificați cu vechime în muncă în domeniu.

|           |                   |          | 15 元·2000 6 图题: |     |
|-----------|-------------------|----------|-----------------|-----|
| Mod       | Numele, prenumele | Data     | Selection 270   |     |
| Intocmit  | 10 Cornals Gry    | 2803.22  | Acqualizarea    | Ex. |
| Verificat | M1260 . V.        | 18.03.22 | Data            | Nr. |