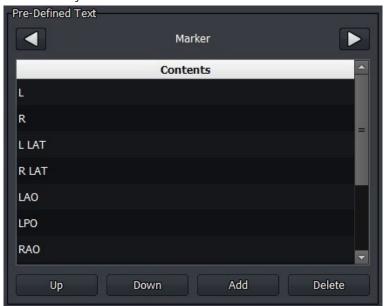

## 4.5.2 Pre-Defined Text Menu

You can set and manage text used for markers from the Macro Exposure mode and the Viewer mode.

- Add or delete text using **Add / Delete** buttons.
- You can adjust the order of **Pre-Defined Text** indicated on the **Label** tab by using **Up / Down** buttons.

• The groups cannot be added, deleted or edited.