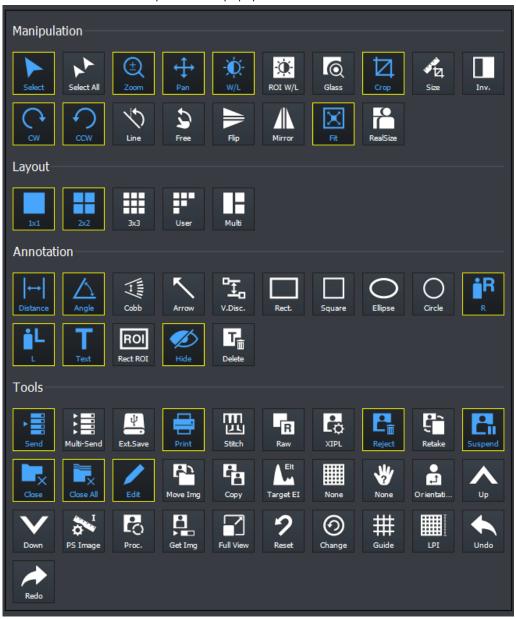

## 4.5.3 Image Tool Menu

You can assign icon buttons to be shown in the **Tool** panel in the **Viewer** mode and the macro exposure mode as basic tools.

- The color of selected icon becomes blue and will appear as a default tool.
- The unselected icons are provided as popup buttons.

• The icon size is changed depending on the number of icons you chose.