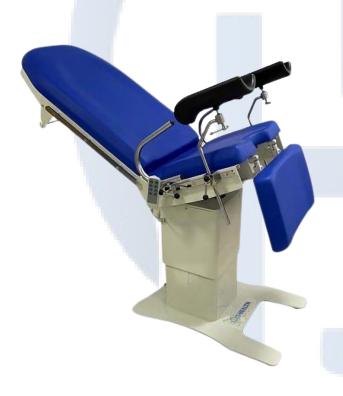

## T 2860 / 3 MOTOR ELECTRONIC GYNECOLOGY EXAMINATION CHAIR

- 3 motors
- Electronic adjustment of backrest, height and Trendelenburg
- Manually extendable and removable foot sections
- Removable polyurethane material gynecological (Goepel supports) leg supports
- Stainless steel material pushing handles
- Electro static epoxy powder painted ST-37 carbon steel structure
- Anti-bacterial vinyl covered seating surface
- Special designed 30 kg/m<sup>3</sup> foam provides maximum comfort to patient

## **TECHNICAL PARAMETERS:**

- External Dimensions (In Chair Position): 1074 x 750 x 1300 mm.
- External Dimensions (In Bed Position): 1960 x 750 x 640 mm.
- Lying Surface Dimensions: 1400 x 540 mm.
- Height Adjustment Range (From the Seat): 640 840 mm.
- Backrest Adjustment: 0° 78°
- Foot-Rest Adjustment: 0° 90°
- Trendelenburg Adjustment: 0° 12°
- Safe Load Capacity: 220 kg.
- Vinyl Color Options;