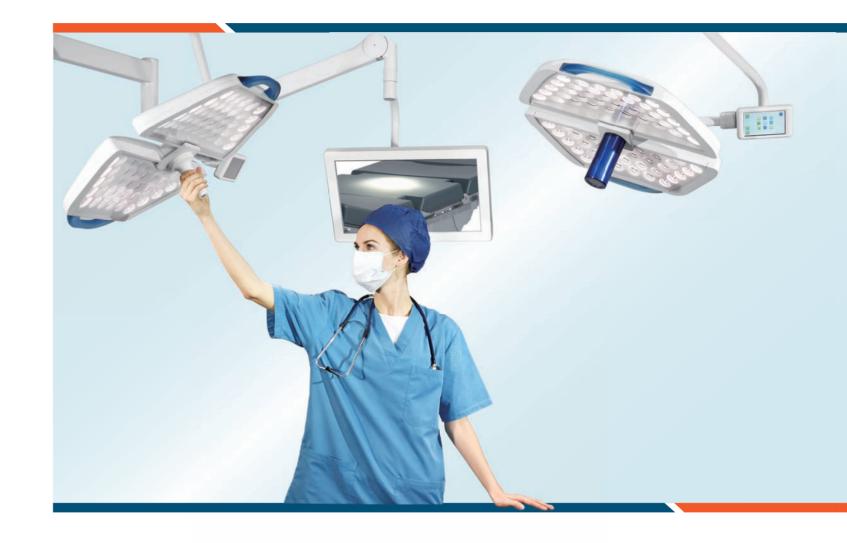

 The excellent lighting depth and shadowless effect makes the operations under different lighting depth more convenient.

 Using the medical class LED which is imported from the top lighting expert, German Osram Company.

The detachable handle made of special material can be sterilized in 135 °C autoclave more than 3000 times.

# panalex

 With 360° rotation and light arm, PANALEX ensures the light to be moved easily and freely.

Technical DataCentral Illuminance (Lux)Color Rendering Index(Ra)Color Temperature(K)Focusable Light-field Size(mm)Effective Bulb Service Life(hour)Diameter Lamp Housing(mm)Lighting Depth L1+L2(mm)Power(W)MIS Endoscopy LightingOptionsRemote controlTo