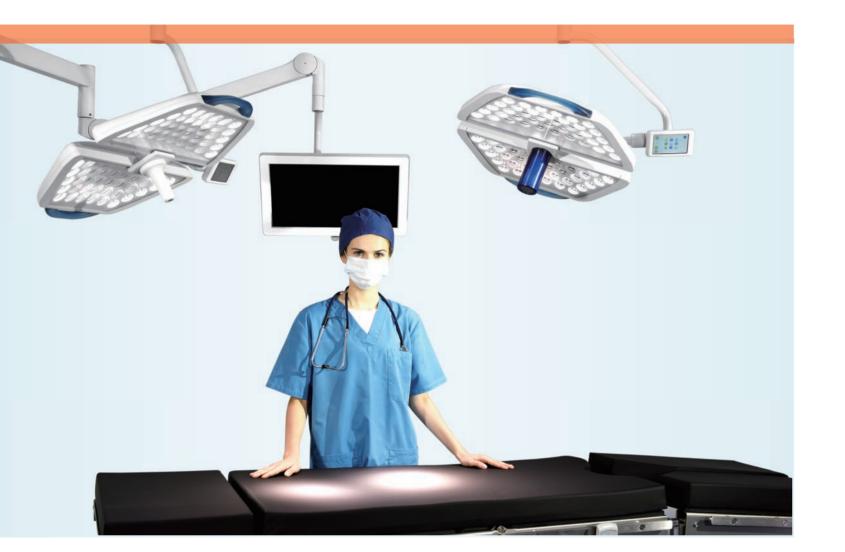

 The excellent lighting depth and shadowless effect makes the operations under different lighting depth more convenient.

 Using the medical class LED which is imported from the top lighting expert, German Osram Company.

# panalex

 With 360° rotation and light arm, PANALEX ensures the light to be moved easily and freely.

Technical DataCentral Illuminance (Lux)Color Rendering Index(Ra)Color Temperature(K)Focusable Light-field Size(mm)Effective Bulb Service Life(hour)Diameter Lamp Housing(mm)Lighting Depth L1+L2(mm)Power(W)MIS Endoscopy LightingOptionsRemote controlTo