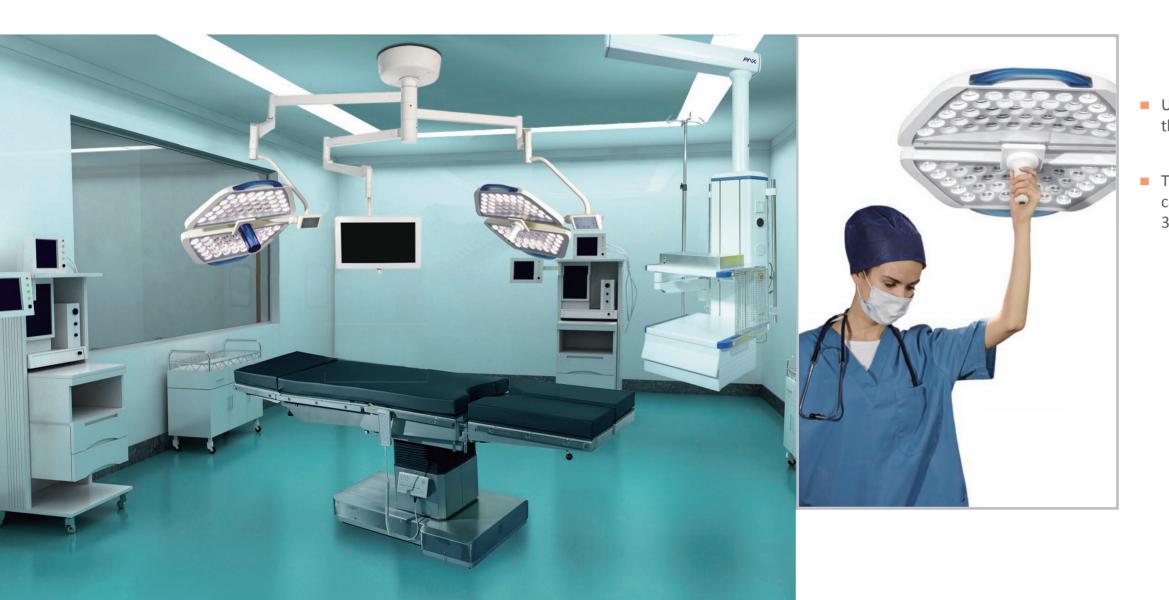

The detachable handle made of special material can be sterilized in 135 °C autoclave more than 3000 times.

# panalex

 With 360° rotation and light arm, PANALEX ensures the light to be moved easily and freely.

Technical DataCentral Illuminance (Lux)Color Rendering Index(Ra)Color Temperature(K)Focusable Light-field Size(mm)Effective Bulb Service Life(hour)Diameter Lamp Housing(mm)Lighting Depth L1+L2(mm)Power(W)MIS Endoscopy LightingOptionsRemote controlTo