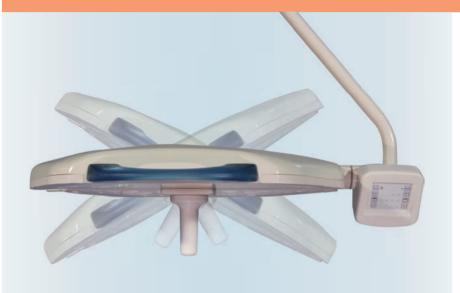

The detachable handle made of special material can be sterilized in 135 °C autoclave more than 3000 times.

# panalex

 With 360° rotation and light arm, PANALEX ensures the light to be moved easily and freely.

Technical DataCentral Illuminance (Lux)Color Rendering Index(Ra)Color Temperature(K)Focusable Light-field Size(mm)Effective Bulb Service Life(hour)Diameter Lamp Housing(mm)Lighting Depth L1+L2(mm)Power(W)MIS Endoscopy LightingOptionsRemote controlTo