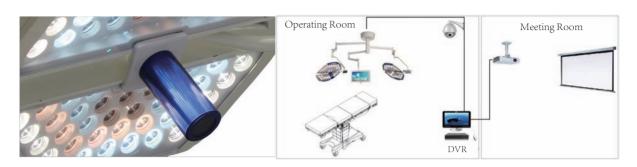

### Digital Video Recorder

The system can control HD camera, indoor panoramic camera; The video information can be recorded, stored and broadcast to achieve remote live broadcasting and teaching. The storage capacity is 1000G.