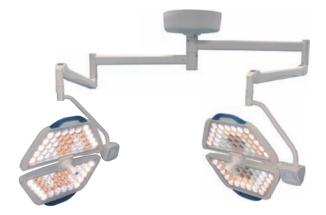

- The light can satisfy different light spot requirements through its special optical software design.
- The unique spectral optical filter ensures the excellent color restoration.
- The energy-saving LED element with lowest heat emission features and cool light characteristic ensures the low surgical field temperature rise.
- With over 60,000 hours effective working life, PANALEX can extremely save the hospital's maintenance cost.

 The excellent lighting depth and shadowless effect makes the operations under different lighting depth more convenient.

 Using the medical class LED which is imported from the top lighting expert, German Osram Company.

The detachable handle made of special material can be sterilized in 135 °C autoclave more than 3000 times.

# panalex

 With 360° rotation and light arm, PANALEX ensures the light to be moved easily and freely.

Technical DataCentral Illuminance (Lux)Color Rendering Index(Ra)Color Temperature(K)Focusable Light-field Size(mm)Effective Bulb Service Life(hour)Diameter Lamp Housing(mm)Lighting Depth L1+L2(mm)Power(W)MIS Endoscopy LightingOptionsRemote controlTo

| PANALEX                                |
|----------------------------------------|
| 160,000                                |
| >98                                    |
| A:4500 B:3500 4000 4500 5000(Optional) |
| 150-300                                |
| >60,000                                |
| 700                                    |
| >1000                                  |
| 80                                     |
| Available                              |
|                                        |