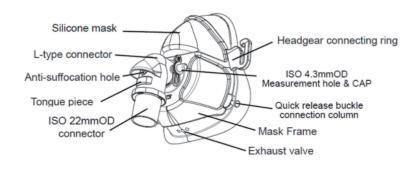

### **IPRODUCT PARTS I**

#### HEADGEAR ASSEMBLY DIAGRAM

- Materials: silicone mask; polycarbonate frame
- Monitoring port: 4.3mmOD, meets ISO 594-1
- L-type connector: 22mmOD, meets ISO 5356-1
- Headgear: elastic fiber