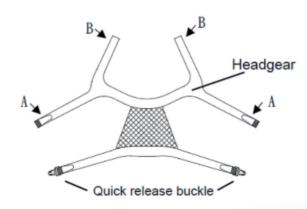

#### HEADGEAR ASSEMBLY DIAGRAM

- Materials: silicone mask; polycarbonate frame
- Monitoring port: 4.3mmOD, meets ISO 594-1
- L-type connector: 22mmOD, meets ISO 5356-1
- Headgear: elastic fiber