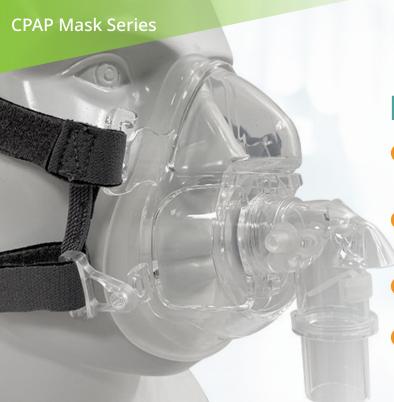

# **Full face CPAP mask**

### Good Vision

Has no forehead support. The user can enjoy clear and unobstructed vision

## **High Mobility**

Swivels thru 360 degrees providing flexibility and freedom of movement during sleep

# Easy to Use

Easily adjusted and comfortable headgear

#### Safe Material

Contains no PVC, DEHP, or LATEX