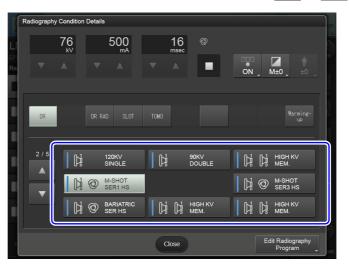

## How to Edit

1 Press the lower icon on the touch panel.

The radiography program is displayed.

2 Select the desired radiography program.

M517-E209