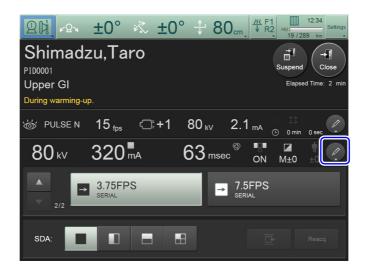

## How to Edit

1 Press the lower icon on the touch panel.

The radiography program is displayed.

2 Select the desired radiography program.

M517-E209