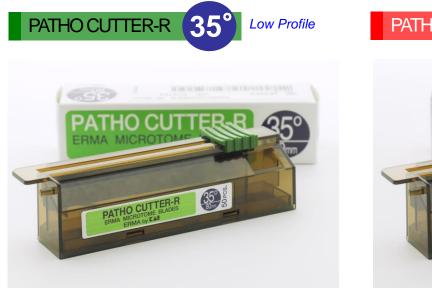

## **ERMA Disposable Microtome Blades PATHO CUTTER**

35 Low Profile

Routine applications with consistent edge sharpness.

Suitable for slicing hard tissue and frozen samples.