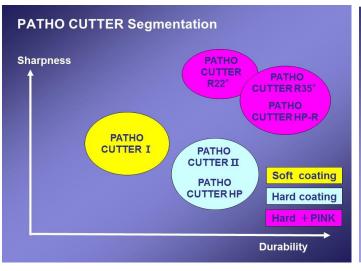

Six kinds of Patho Cutter are currently available to meet wide ranges of needs.

Durability was increased by the unique technology "PINK", Plasma Ion New Process by Kai, as hardness of the blade edge was improved by about 70%.

PINK technology, prioritizing both sharpness and durability, has been applied to blade edges of <u>Patho</u> <u>Cutter R Series</u>, and these products have been received good reputation. A new product, Patho Cutter HP-R, has been just launched.