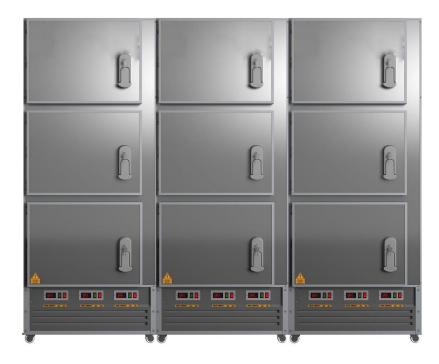

## **INOXY 159** Mortuary Unit, 9 Corpses

- Front loaded
- 9 body capacity
- 304 grade stainless steel inner and outer surface
- 9 compressor to cool each cell independently
- Digital control unit that enables to control temperature of each cell separately
- The refrigerator construction material: sandwich panels made of polyurethane injected with 42kg/m3 density
- Both sides with sheets of metal with polymeric coating min. 0.5 mm
- Power supply: 220 V / 50 Hz
- Temperature indicator digitally
- Refrigerating agent R 404 A
- Temperature control programmable
- Doors: isolated door for each corpse; hermetic lock
- Equipped with 9 stretchers Stretcher construction: slipper on wheels with handle; all construction of stainless steel; surface 2000 x 600 mm
- Lockable swivel castors