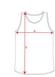

#### COLORS

| 60 |  |
|----|--|
|    |  |

| Adults:   | s      | М      | L      | XL     | 2XL    | 3XL    |
|-----------|--------|--------|--------|--------|--------|--------|
| WIDTH (A) | 46.5cm | 49.5cm | 52.5cm | 55.5cm | 59.5cm | 63.5cm |
| LONG (B)  | 70cm   | 72cm   | 74cm   | 76cm   | 78cm   | 80cm   |

SIZES

| Kids:     | 1/2  | 3/4  | 5/6  | 7/8  | 9/10 | 11/12 |
|-----------|------|------|------|------|------|-------|
| WIDTH (A) | 28cm | 31cm | 34cm | 37cm | 40cm | 43cm  |
| LONG (B)  | 39cm | 43cm | 47cm | 51cm | 55cm | 59cm  |

<sup>\*[</sup>Measured from the edge 1 cm below the sleeves / Measured from the highest point of the shoulder to the end of the garment]