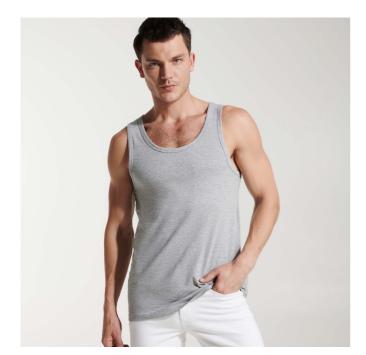

#### DESCRIPTION

Slim-fit tank top with ribbed single jersey in collar and armhole. 4-thread overlocked side seams for greater durability.

### COMPOSITION

100% cotton, single jersey, 155 gsm. Heather grey 58: 85% cotton / 15% viscose.