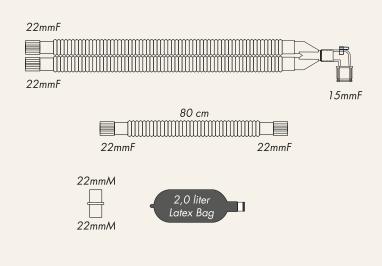

### Anesthesia Circuits with Limb, Latex Breathing Bag

| Corrugated | Length      | Code     | Qty/Box |
|------------|-------------|----------|---------|
| Adult      | 160 cm/~63″ | 11104010 | 30      |
| Pediatric  | 160 cm/~63″ | 41104010 | 50      |
|            |             |          |         |

| Extendible           | Loweth                       | Cada                    |                      |
|----------------------|------------------------------|-------------------------|----------------------|
|                      | Length                       | Code                    | Qty/Box              |
| Adult                | 180 cm/~71″                  | 31305010                | 70                   |
| Pediatric            | 150 cm/~59″                  | 61303010                | 70                   |
|                      |                              |                         |                      |
|                      |                              |                         |                      |
| Smooth Bore          | Length                       | Code                    | Qty/Box              |
| Smooth Bore<br>Adult | <b>Length</b><br>180 cm/~71″ | <b>Code</b><br>21205010 | <b>Qty/Box</b><br>30 |