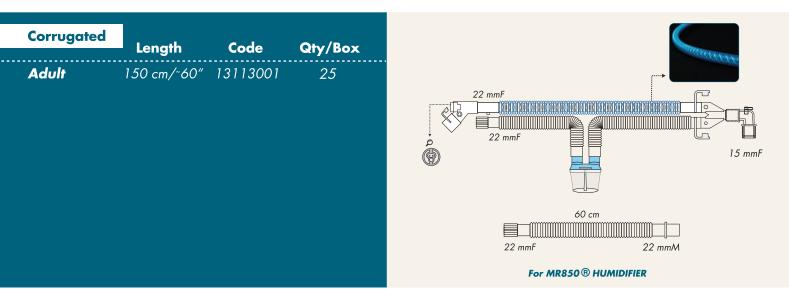

#### Double Heated Wire Circuits

| Corrugated | Length      | Code     | Qty/Box |
|------------|-------------|----------|---------|
| Adult      | 150 cm/~60" | 13103002 | 30      |

• MR850 is trademark of F&P Healthcare

## **HEATED WIRE CIRCUITS**

- → Designed for use with heated wire humidifier
- → Heating wire technology for improved air heating and minimization of condensation and contamination
- Spiral wire inside the tubing uniformly heating limbs without cold spots
  Compatible with MR850
- → Easy color identification: blue inspiratory limb, white expiratory limb