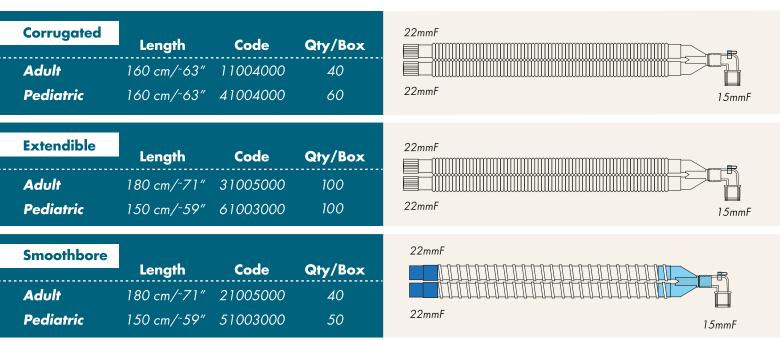

### Anesthesia Circuits with Limb, Latex Breathing Bag

| Corrugated | Length      | Code     | Qty/Box |
|------------|-------------|----------|---------|
| Adult      | 160 cm/~63″ | 11104010 | 30      |
| Pediatric  | 160 cm/~63″ | 41104010 | 50      |
|            |             |          |         |

| Extendible           | Loweth                       | Cada                    |                      |
|----------------------|------------------------------|-------------------------|----------------------|
|                      | Length                       | Code                    | Qty/Box              |
| Adult                | 180 cm/~71″                  | 31305010                | 70                   |
| Pediatric            | 150 cm/~59″                  | 61303010                | 70                   |
|                      |                              |                         |                      |
|                      |                              |                         |                      |
| Smooth Bore          | Length                       | Code                    | Qty/Box              |
| Smooth Bore<br>Adult | <b>Length</b><br>180 cm/~71″ | <b>Code</b><br>21205010 | <b>Qty/Box</b><br>30 |