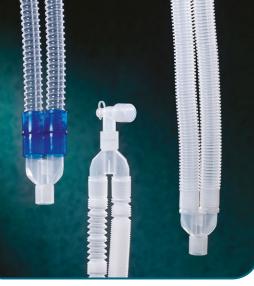

# **ANESTHESIA CIRCUITS**

- ightarrow Successful notch design eliminates the risk of disconnection and leakage in the circuits
- All circuit types can be customized. R-Vent has the capacity of customization which provide end-users with an endless number of disposable breathing circuit configurations.
- → All circuits are manufactured in 10.000 class clean room.
- $\rightarrow$  The products are CE marked and comply with ISO 13485: 2016 quality regulation.
- → All circuits are made of medical grade material.
- → Sterile option available

### • Anesthesia Circuits