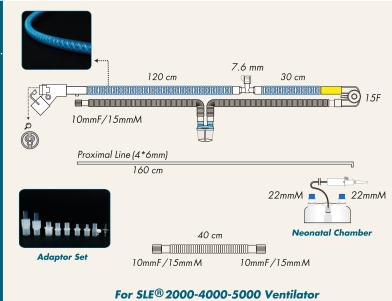

#### Single Heated Wire Universal Circuit

| Corrugated | Loweth      | Cada                            | Ohr/Parr | and a start of the |
|------------|-------------|---------------------------------|----------|--------------------------------------------------------------------------------------------------------------------------------------------------------------------------------------------------------------------------------------------------------------------------------------------------------------------------------------------------------------------------------------------------------------------------------------------------------------------------------------------------------------------------------------------------------------------------------------------------------------------------------------------------------------------------------------------------------------------------------------------------------------------------------------------------------------------------------------------------------------------------------------------------------------------------------------------------------------------------------------------------------------------------------------------------------------------------------------------------------------------------------------------------------------------------------------------------------------------------------------------------------------------------------------------------------------------------------------------------------------------------------------------------------------------------------------------------------------------------------------------------------------------------------------------------------------------------------------------------------------------------------------------------------------------------------------------------------------------------------------------------------------------------------------------------------------------------------------------------------------------------------------------------------------------------------------------------------------------------------------------------------------------------------------------------------------------------------------------------------------------------------|
|            | Length      | Code                            | Qty/Box  | 7.6 mm                                                                                                                                                                                                                                                                                                                                                                                                                                                                                                                                                                                                                                                                                                                                                                                                                                                                                                                                                                                                                                                                                                                                                                                                                                                                                                                                                                                                                                                                                                                                                                                                                                                                                                                                                                                                                                                                                                                                                                                                                                                                                                                         |
| Neonatal   | 150 cm/~60″ | 75113001                        |          |                                                                                                                                                                                                                                                                                                                                                                                                                                                                                                                                                                                                                                                                                                                                                                                                                                                                                                                                                                                                                                                                                                                                                                                                                                                                                                                                                                                                                                                                                                                                                                                                                                                                                                                                                                                                                                                                                                                                                                                                                                                                                                                                |
| Neonatal   | 150 cm/~60″ | 75113001<br>(with auto feed cha |          | Proximal Line (4*6mm)<br>160 cm<br>160 cm<br>22mmM<br>22mmM<br>22mmM<br>22mmM<br>Neonatal Chamber<br>Neonatal Chamber<br>For MR850 ® HUMIDIFIER                                                                                                                                                                                                                                                                                                                                                                                                                                                                                                                                                                                                                                                                                                                                                                                                                                                                                                                                                                                                                                                                                                                                                                                                                                                                                                                                                                                                                                                                                                                                                                                                                                                                                                                                                                                                                                                                                                                                                                                |
|            |             |                                 |          | 40 cm<br>Adaptor Set<br>10mmF/15mmM 10mmF/15mmM                                                                                                                                                                                                                                                                                                                                                                                                                                                                                                                                                                                                                                                                                                                                                                                                                                                                                                                                                                                                                                                                                                                                                                                                                                                                                                                                                                                                                                                                                                                                                                                                                                                                                                                                                                                                                                                                                                                                                                                                                                                                                |

| Corrugated | Length      | Code G                       | ty/Box |
|------------|-------------|------------------------------|--------|
| Neonatal   | 150 cm/~60″ | 75113001-3<br>(with chamber) | 50     |
| Neonatal   | 150 cm/~60″ | 75113001-6                   | 50     |
|            |             |                              |        |

• SLE 2000,4000,5000 are trademarks of SLE Ltd

26