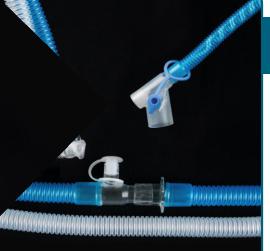

## **HEATED WIRE CIRCUITS**

- → Designed for use with heated wire humidifier
- → Heating wire technology for improved air heating and minimization of condensation and contamination
- Spiral wire inside the tubing uniformly heating limbs without cold spots
  Compatible with MR850
- → Easy color identification: blue inspiratory limb, white expiratory limb

#### - Single Heated Wire Circuits

#### Double Heated Wire Circuits

| Corrugated | Length      | Code     | Qty/Box |
|------------|-------------|----------|---------|
| Adult      | 150 cm/~60" | 13103002 | 30      |

• MR850 is trademark of F&P Healthcare