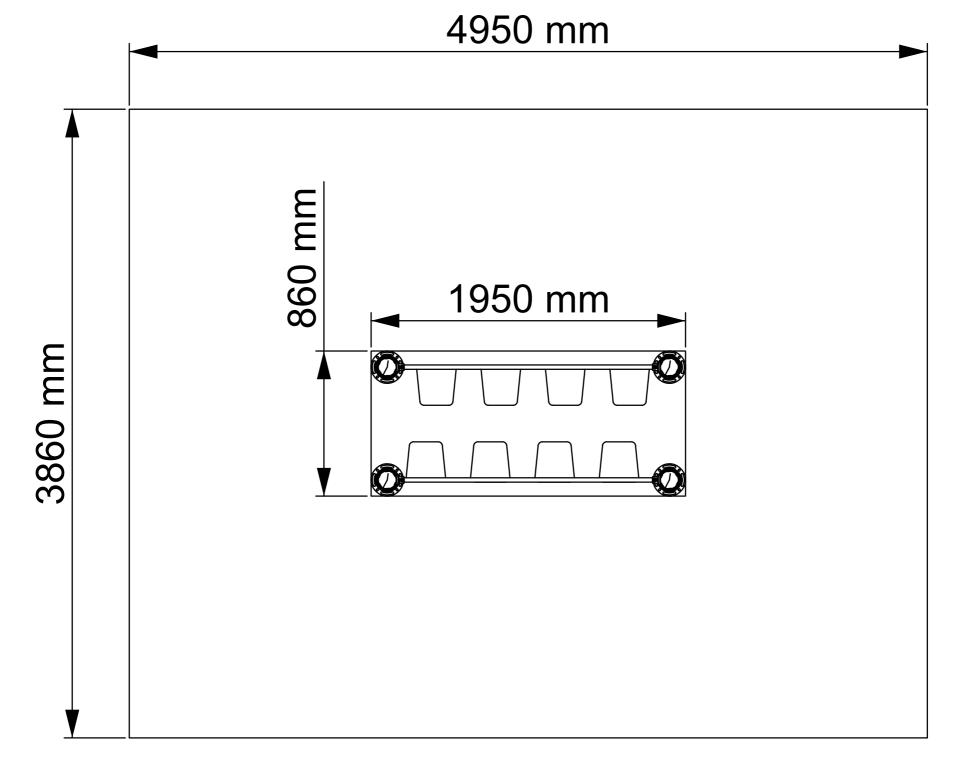

**Materials**: HDPE, processed and painted, metal pipes covered with powder paint, all connections are covered with special anti-vandal covers.

**Dimensions**: Length - 2180mm, width - 1070mm, Height - 980mm. The foundation of the construction will have dimensions LxWxH=400x400x500mm. **Installation requirements**: To ensure safe and reliable operation, all supporting elements must be sunk into the soil (earth) up to 0.50 m to increase rigidity, then following the concreting process (BC 300 concrete). The installation of the elements must exclude the possibility of their disassembly, without the use of special tools.