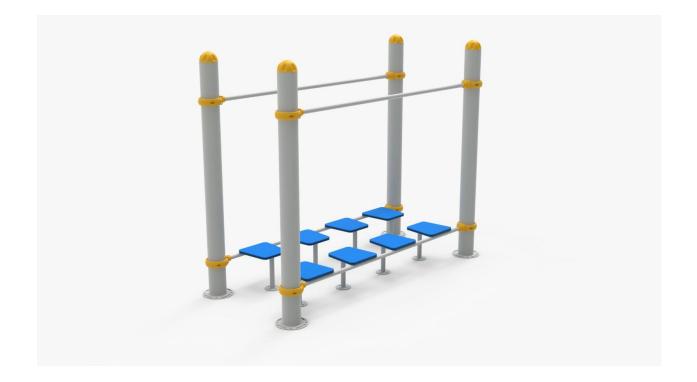

## TECHNICAL DESCRIPTION Pre-walker

**Pre-walker** - will be aimed at the general development of coordination and reflexes, as well as improving the physical conditions of children. The construction will consist of 89 mm diameter 3 mm thick tubular steel support posts on clamps without welded joints, four horizontal bars of 33 mm diameter tubular steel. Equipped with steps made of HDPE - high-density polyethylene without toxic components with a multilayer structure of various colors with a thickness of 15mm, supported by steel supports. To avoid the ingress of rainwater, the poles must be covered with plastic covers. The metal elements must be sandblasted and painted in an electrostatic field, in two layers with a thickness of 100 microns to give them resistance to the external environment.

**Materials**: HDPE, processed and painted, metal pipes covered with powder paint, all connections are covered with special anti-vandal covers.

**Dimensions**: Length - 2180mm, width - 1070mm, Height - 980mm. The foundation of the construction will have dimensions LxWxH=400x400x500mm. **Installation requirements**: To ensure safe and reliable operation, all supporting elements must be sunk into the soil (earth) up to 0.50 m to increase rigidity, then following the concreting process (BC 300 concrete). The installation of the elements must exclude the possibility of their disassembly, without the use of special tools.