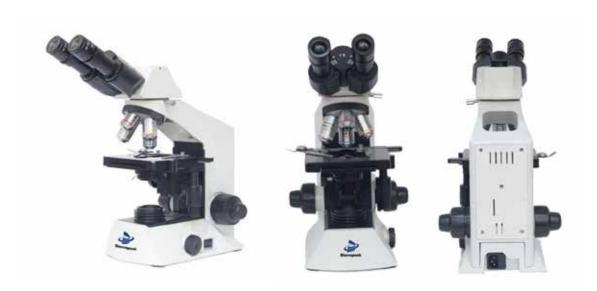

## Specifications

| Model           | MSC-B201                                                                            |
|-----------------|-------------------------------------------------------------------------------------|
| Viewing Head    | Compensation free binocular head inclined at 30°Inclined Interpupillary (55-75mm)   |
| Eyepiece        | Wide Field eyepiece WF10X20mm                                                       |
| Nosepiece       | Quadruple Nosepiece                                                                 |
| Objective       | Achromatic Objective 4X,10X,40X,100X                                                |
| Stage           | Double Layers Mechanical Stage 140X135mm/ 75X50mm                                   |
| Condense        | Abbe NA1.25 with Iris Diaphragm & Filter                                            |
| Focusing System | Coaxial Coarse and Fine Adjustment, Fine Division 0.002mm, Coarse Stroke 37.7mm per |
|                 | Rotation, Fine Stroke 0.2mm per Rotation, Moving Range 28mm                         |
| Illumination    | 3W LED Illumination, Brightness Adjustable                                          |
|                 | Halogen Lamp 100V-240V/ 6V20W                                                       |
|                 | Plan-concave Mirror                                                                 |
| Package         | Styrofoam                                                                           |
|                 | Carton                                                                              |
|                 | Wooden Case                                                                         |
| Filter          | White Filter                                                                        |
| Optional        | Turret Phase Contrast Kit; Dark Field Attachment                                    |