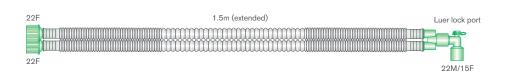

## Paediatric breathing systems

System illustrated

| Description                                   | Box Qty                        |
|-----------------------------------------------|--------------------------------|
| 15mm Compact, paediatric extendable breathing | ystem with luer elbow, 1.5m 85 |
| 15mm Compact, paediatric extendable breathing | ystem with luer elbow, 2m 70   |
| 15mm Compact, paediatric extendable breathing | ystem with luer elbow, 3m 40   |
| 15mm Compact, paediatric extendable breathing | ystem with luer elbow, 3m      |