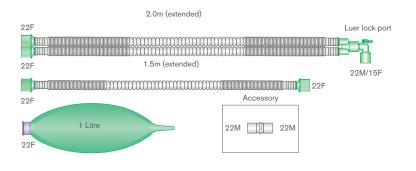

## System illustrated

|    | Code           | Description                                                                                              | Box Qty. |
|----|----------------|----------------------------------------------------------------------------------------------------------|----------|
| ٢  | 2164000        | 15mm Compact, paediatric extendable breathing system with luer elbow, 1L reservoir bag and 1.5m limb, 2m | 35       |
|    | 2165000        | 15mm Compact, paediatric extendable breathing system with luer elbow, 1L reservoir bag and 1.5m limb, 3m | 25       |
| Ma | ake an enquiry |                                                                                                          |          |