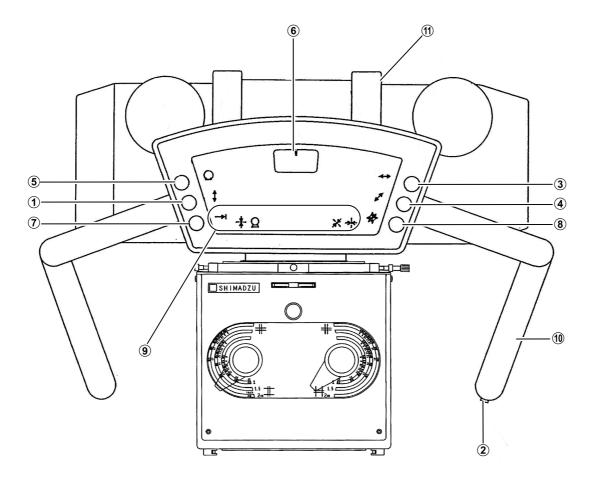

## 2.2 Control Panel

| No.  | Name                                                                                                | Reference |
|------|-----------------------------------------------------------------------------------------------------|-----------|
| 1    | Lock release switch for vertical movement                                                           | 3.2.1     |
| 2    | Lock/release switch for vertical movement (for about 5 seconds)                                     |           |
| 3    | Lock release switch for longitudinal movement                                                       | 3.2.2     |
| 4    | Lock release switch for lateral movement                                                            | 3.2.3     |
| (5)  | Lock release switch for tilt                                                                        | 3.2.5     |
| 6    | Tilt indicator of X-ray tube unit                                                                   | 5.2.5     |
| 7    | Center stop mode switch                                                                             | 3.2.4     |
| 8    | Simultaneous lock/release switch for vertical movement, longitudinal movement, and lateral movement | -         |
| 9    | Indicator lamp                                                                                      | -         |
| (10) | Rotation lock handle of X-ray tube unit                                                             | -         |
| 1    | Rotation scale plate of X-ray tube unit (for SHIMADZU X-ray tube unit)                              | 3.2.6     |