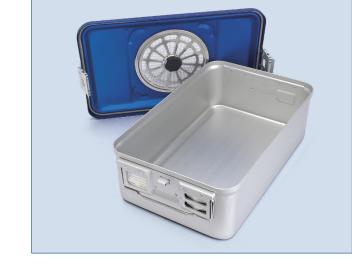

## Sterilization container for Mesher sterilization

**Stericase** for Mesher sterilization, 465 x 280 x 150 mm

**Anti-slip, nubby silicone mat** 450 x 270 mm

Universal sterilization container for operating room instruments and/or textiles for vacuum-steam sterilization procedures and the maintaining of sterility during storage and transport in proper hospital conditions (EN 285, EN 868-1, EN 868-8).

## Technical Data, Stericase, ref. 4128

| reclifical Data, Stericase, ref. 4120 |                                                                     |
|---------------------------------------|---------------------------------------------------------------------|
| Size                                  | 465 x 280 x 150 mm                                                  |
| Max. load capacity                    | 5.5 kg                                                              |
| Working pressure                      | 30 psi                                                              |
| Chemical resistance                   | Medicine and disinfectant proof                                     |
| Sterilization                         | Steam, EO, Dry heat, flash, peracetic acid, formaldehyde, HP plasma |
| Period of use                         | 500 sterilization cycles                                            |
| Material                              | Anodized Aluminum, 2 mm of thickness                                |
| Approvals                             | CE                                                                  |