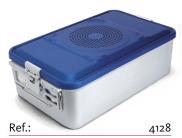

## Sterilization container for Mesher sterilization

**Stericase** for Mesher sterilization, 465 x 280 x 150 mm

**Anti-slip, nubby silicone mat** 450 x 270 mm

Universal sterilization container for operating room instruments and/or textiles for vacuum-steam sterilization procedures and the maintaining of sterility during storage and transport in proper hospital conditions (EN 285, EN 868-1, EN 868-8).

## Technical Data, Stericase, ref. 4128

| reclifical Data, Stericase, ref. 4120 |                                                                     |
|---------------------------------------|---------------------------------------------------------------------|
| Size                                  | 465 x 280 x 150 mm                                                  |
| Max. load capacity                    | 5.5 kg                                                              |
| Working pressure                      | 30 psi                                                              |
| Chemical resistance                   | Medicine and disinfectant proof                                     |
| Sterilization                         | Steam, EO, Dry heat, flash, peracetic acid, formaldehyde, HP plasma |
| Period of use                         | 500 sterilization cycles                                            |
| Material                              | Anodized Aluminum, 2 mm of thickness                                |
| Approvals                             | CE                                                                  |