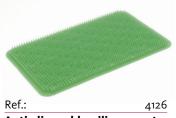

## Sterilization container for Mesher sterilization

**Stericase** for Mesher sterilization, 465 x 280 x 150 mm

**Anti-slip, nubby silicone mat** 450 x 270 mm

Universal sterilization container for operating room instruments and/or textiles for vacuum-steam sterilization procedures and the maintaining of sterility during storage and transport in proper hospital conditions (EN 285, EN 868-1, EN 868-8).