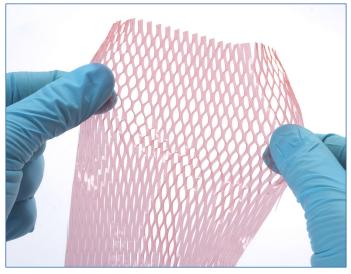

Skin sections that were gathered with the Dermatome, are fine perforated using the Mesher together with a skin graft carrier plate, so the skin can be protracted in width, like a chain-link fence. The enhanced surface of the skin example spares the patient further skin removals.

The intermediate spaces of the grafted and meshed skin builds up at the healing process of the skin.