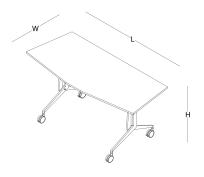

white board

H 73 W 70

H 73

rectangular meeting desk L 140 / 160

quarter rounded meeting desk W 70 L 184

trolley

white board W 57 L 160 / 180 H 180

V shaped meeting desk L 160