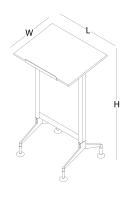

half circled meeting desk W 185 L 140

projector vehicle W 56 L 50 H 85

lectern W 57 L 70 H 116