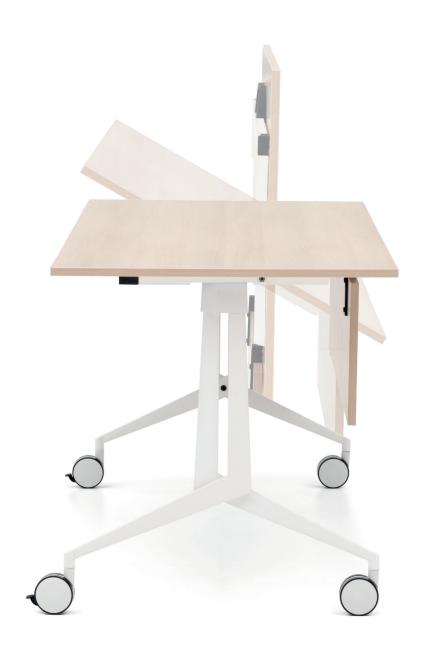

# RUNNER

Utkan Kızıltuğ - Arif Akıllılar

"Runner is a product family that is designed with all possible meeting setups in mind. This is why we adopted the concept of "both together and separate" at the beginning of our design process. With numerous connection options, Runner addresses all these requirements perfectly, and its foldable structure facilitates storing."

## product family \_\_\_\_\_

rectangular meeting desk

V shaped meeting desk

quarter rounded meeting desk

half circled meeting desk

trolley

projector vehicle

lectern