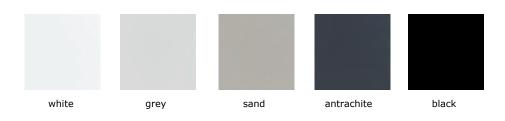

### color options - desk - lectern melamine (top)

color options - projection board - white board metal

#### metal