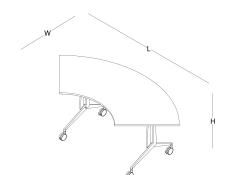

half circled meeting desk W 185 L 140

projector vehicle W 56 L 50 H 85

lectern W 57 L 70 H 116