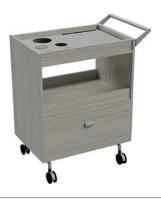

## product family \_\_\_\_\_

rectangular meeting desk

V shaped meeting desk

quarter rounded meeting desk

half circled meeting desk

trolley

projector vehicle

lectern

white board

H 73 W 70

H 73

rectangular meeting desk L 140 / 160

quarter rounded meeting desk W 70 L 184

trolley

white board W 57 L 160 / 180 H 180

V shaped meeting desk L 160

# color options - projection vehicle & trolley melamine (body - door drawer)