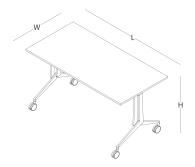

white board

H 73 W 70

H 73

rectangular meeting desk L 140 / 160

quarter rounded meeting desk W 70 L 184

trolley

white board W 57 L 160 / 180 H 180

V shaped meeting desk L 160