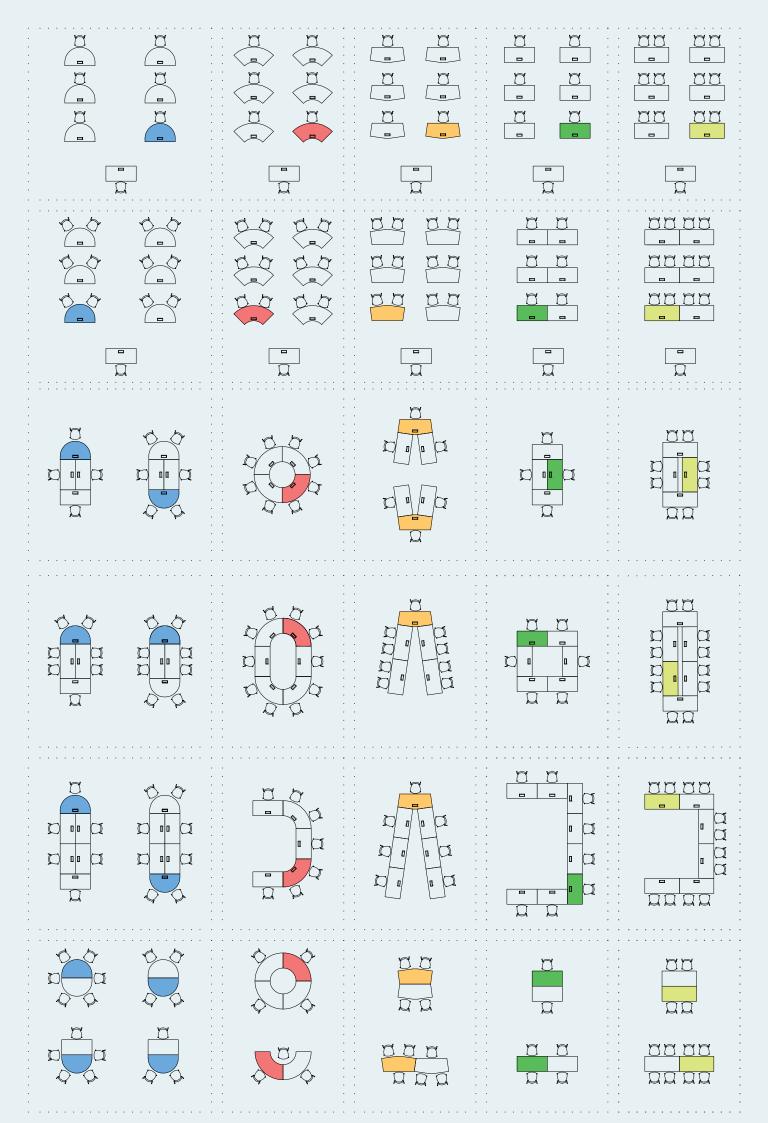

## product family \_\_\_\_\_

rectangular meeting desk

V shaped meeting desk

quarter rounded meeting desk

half circled meeting desk

trolley

projector vehicle

lectern

white board

H 73 W 70

H 73

rectangular meeting desk L 140 / 160

quarter rounded meeting desk W 70 L 184

trolley

white board W 57 L 160 / 180 H 180

V shaped meeting desk L 160

half circled meeting desk W 185 L 140

projector vehicle W 56 L 50 H 85

lectern W 57 L 70 H 116