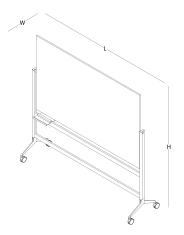

white board

H 73 W 70

H 73

rectangular meeting desk L 140 / 160

quarter rounded meeting desk W 70 L 184

trolley

white board W 57 L 160 / 180 H 180

V shaped meeting desk L 160