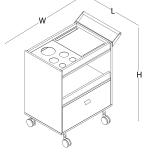

white board

H 73 W 70

H 73

rectangular meeting desk L 140 / 160

quarter rounded meeting desk W 70 L 184

trolley

white board W 57 L 160 / 180 H 180

V shaped meeting desk L 160