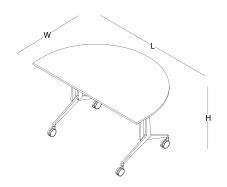

half circled meeting desk W 185 L 140

projector vehicle W 56 L 50 H 85

lectern W 57 L 70 H 116