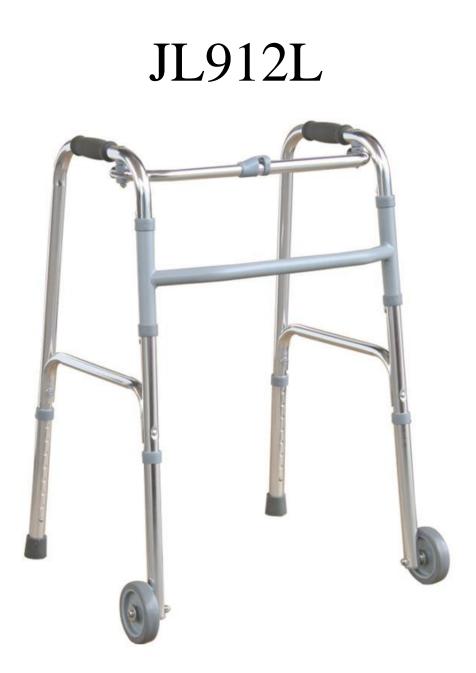

## Single Button Release Folding Walker With 4" Front Wheels & Height

### Description

#JL912L is walker with considerate design. It has lightweight & durable anodized

aluminium that can provide users stable and safe walking aid. With a button that can be

easily pushed by fingers for folding up two sides independently. Features 4" front wheels

for smooth moving. Each foot comes with a spring lock pin for adjusting the walker's

height for adult or teenager.

#### Features

- » Lightweight & durable aluminium frame with anodized finish
- » 4" front wheels
- » Each foot with a spring lock pin for adjusting walker's height
- » With a button that can be easily pushed by fingers for folding up the walker
- » Handle grips with soft foams offer a comfortable and safe hold
- » Walker's height can be adjusted from 77 cm 98 cm (8 levels)