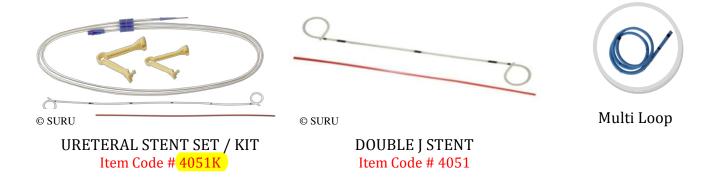

## **SURU® URETERAL STENT SET / DOUBLE J STENT**

## **Features :**

- D. J. stent used for temporary internal drainage from ureteropelvic junction to the bladder
- Ureteral Stent/Double J Stent are made of poly-urethane material and 100% latex free.
- Black line on the stent indicates the direction of coil after withdrawal of guide wire
- Highly Radiopaque for better visualization
- Smooth surface for low encrustation tendency.
- Ureteral Stent/Double J Stent with pusher available in sterile peelable pack.
- Product shelf life : 5 years

## **Available Configuration :**

- Ureteral stent consist : Stent, pusher, with or without thread
- Ureteral stent kit consist : Stent, pusher, guide wire, 2 clamps with or without thread

| Size In FG | 3.0, 4.0, 4.5, 4.8, <mark>5.0,</mark> 5.5, <mark>6.0,</mark> 7.0 |
|------------|------------------------------------------------------------------|
| Length     | 10, 12, 16, 18, 20, <mark>26, cm</mark>                          |
| Туре       | Both End Open / <mark>One End Open</mark>                        |