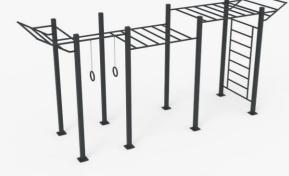

## Workout complex MFS-204.

Complex intended for general development and improvement of physical condition with the help of different types of exercises.

**Complex consisting of:** set of horizontal bars of different levels, Swedish ladder, horizontal bar with gymnastic rings, hand-climbing bars, zigzag handclimbing bars, target.

The structure consists of 8 support pillars made of steel pipes with a diameter of

89 mm and a thickness of 3 mm. The bars for the vertical gymnastic trellis, handclimbing bars, horizontal bars of different levels and zigzag hand-climbing bars are made of a pipe with a diameter of 33 mm and a thickness of 2.8 mm.

Targets made of HDPE with a thickness of 10 mm. Gymnastic rings made of HDPE with a thickness of 15 mm.

To avoid the penetration of water from precipitation, the pillars will be covered with plastic covers.