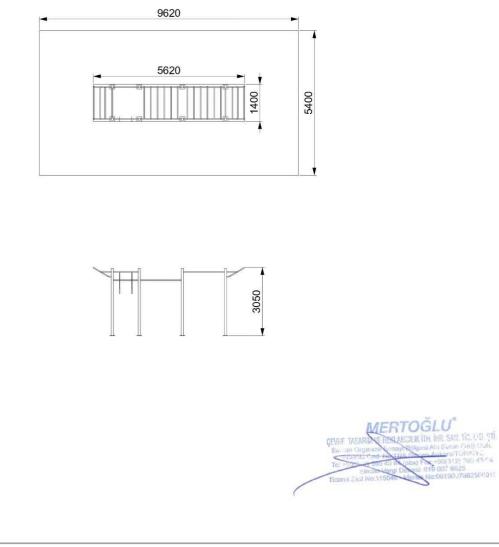

## **General dimensions of the field:**

Length: 5620 mm, Width: 1400 mm, Height: 3050 mm.

In addition to the space occupied by the equipment, according to the regulations in force, an impact zone of 1.5 m-2.5m will be provided.

The foundation of the complex will have dimensions Lx1xh=400x400x700mm. Installation requirements: To ensure safe and reliable operation, all supporting elements will be deepened into the ground (earth) 0.70m (0.50 m - solitary elements) to increase rigidity, then following the concreting process (BC 300 concrete).