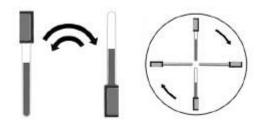

Black

Recommended use

Mixing indications: 1 - immediately after blood collection gently invert the sample 8-10 times. 2 - before testing mix again manually or mechanically for 3-5 minutes.

Sample preservation: at room temperature (maximum 4 hours).