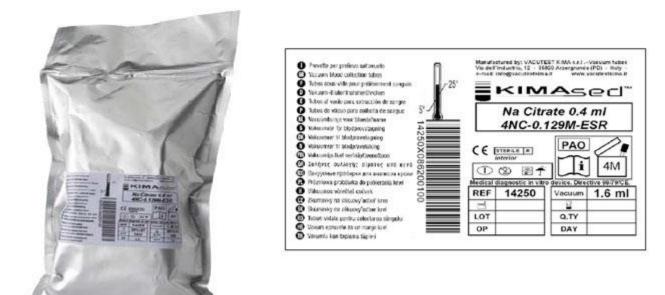

 CODE
 SIZE
 DESCRIPTION
 DRAWING
 VOLUME
 COLOUR
 SHELF-LIFE
 PACKAGING
 LABEL

 14250
 12x118 mm
 Sodium citrate 3.8%
 1.6 ml
 2ml
 18 months
 100 / 500
 Paper

\* KIMASED is supplied in aluminium bags which preserve the shelf life for 18 months. Once the tubes are taken from the bag must be used in 4 months (PAO). If tubes are kept in the bags closed again and sealed the shelf life is guaranteed for 18 months.