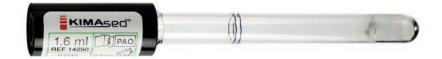

 CODE
 SIZE
 DESCRIPTION
 DRAWING
 VOLUME
 COLOUR
 SHELF-LIFE
 PACKAGING
 LABEL

 14250
 12x118 mm
 Sodium citrate 3.8%
 1.6 ml
 2ml
 18 months
 100 / 500
 Paper

\* KIMASED is supplied in aluminium bags which preserve the shelf life for 18 months. Once the tubes are taken from the bag must be used in 4 months (PAO). If tubes are kept in the bags closed again and sealed the shelf life is guaranteed for 18 months.