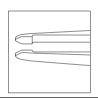

#### **OF 098**

ZIEGLER CILIA FORCEPS, TITANIUM

## Overall length 91 mm, 3.6 inches

4.5 mm rounded platforms

Narrowed smooth jaws

Tips 0.4 mm wide

TC platforms

## ■ Flat handle