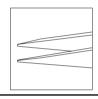

# **FORCEPS**

## **OZ 017**

#### APT'S CLAMP, STAINLESS

### Overall length 104 mm, 4.1 inches

- Opening 2, 4, 6 mm
- 11 mm serrated working part angled 77 degree
- One shaft with a groove

- Second shaft with a projection (a cog)
- Round handle