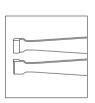

### OF 097

CILIA FORCEPS NARROW, TITANIUM

## Overall length 85 mm, 3.3 inches

- TC tips 6 mm long
- Flat handle

### OF 099

CILIA FORCEPS WIDE, TITANIUM

#### Overall length 76 mm, 3 inches

- Platform 1×3 mm wide
- TC platforms

■ Flat handle