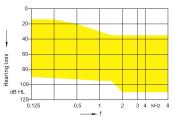

| ٠ | • | • | • | • |

| Battery*                              |            |
|---------------------------------------|------------|
| Battery runtime (without streaming)   | up to 20 h |
| Battery runtime (incl. 5 h streaming) | up to 17 h |

## **BICORE CUSTOM LI** OUR FIRST CUSTOM LI WITH BICORE TECHNOLOGY GIVES OPTIMAL DISCRETION AND HEARING PERFORMANCE

You can rely on our very first rechargeable custom model to deliver sound that's true and clean with Bluetooth streaming, contactless charging, iOS and Android compatibility, and a sleek design.



> Integrated motion sensor> Lithium-ion battery

- > Programmable push button
- Programming via: Noahlink Wireless

Fitting range is based on 2 ccm coupler:







- 55 dB / 118 dB SPL (2 ccm coupler)
- 66 dB / 128 dB SPL (Ear simulator)





65 dB / 124 dB SPL
 (2 ccm coupler)

\* Available for ITC

\*\* Available for both ITC and ITE

 <sup>75</sup> dB / 135 dB SPL (Ear simulator)

| Features / Performance Level                   | 80                                                                                            | 60                                                                                                    | 40                                         | 30                                  | 20                                  |
|------------------------------------------------|-----------------------------------------------------------------------------------------------|-------------------------------------------------------------------------------------------------------|--------------------------------