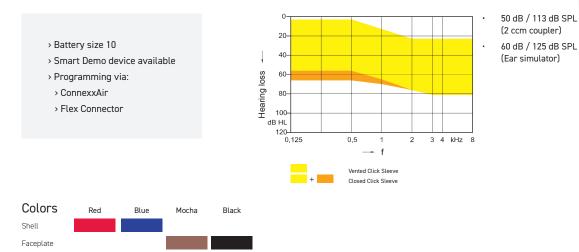

| Features / Performance Level                                                                                                                                                                                                                                                                                                                                                           | 80                                                                                               | 60                                                                                | 40                                                                                               | 30                                                                                               | 20                                                                                               |
|----------------------------------------------------------------------------------------------------------------------------------------------------------------------------------------------------------------------------------------------------------------------------------------------------------------------------------------------------------------------------------------|--------------------------------------------------------------------------------------------------|-----------------------------------------------------------------------------------|--------------------------------------------------------------------------------------------------|--------------------------------------------------------------------------------------------------|--------------------------------------------------------------------------------------------------|
| Channels/Controls/Programs                                                                                                                                                                                                                                                                                                                                                             | 48/20/6                                                                                          | 36/18/6                                                                           | 32/16/6                                                                                          | 24/12/4                                                                                          | 16/8/4                                                                                           |
| Battery                                                                                                                                                                                                                                                                                                                                                                                | Lithium-ion                                                                                      | Lithium-ion                                                                       | Lithium-ion                                                                                      | Lithium-ion                                                                                      | Lithium-ion                                                                                      |
| T-coil                                                                                                                                                                                                                                                                                                                                                                                 | R-Li T                                                                                           | R-Li T                                                                            | R-Li T                                                                                           | R-Li T                                                                                           | R-Li T                                                                                           |
| Bluetooth                                                                                                                                                                                                                                                                                                                                                                              | •                                                                                                | •                                                                                 | ٠                                                                                                | •                                                                                                | •                                                                                                |
| Tinnitus function<br>(Sound therapy and Notch)                                                                                                                                                                                                                                                                                                                                         | •                                                                                                | •                                                                                 | •                                                                                                | •                                                                                                | -                                                                                                |
| Wireless sync                                                                                                                                                                                                                                                                                                                                                                          | •                                                                                                | •                                                                                 | •                                                                                                | •                                                                                                | •                                                                                                |
| IP68                                                                                                                                                                                                                                                                                                                                                                                   | •                                                                                                | •                                                                                 | •                                                                                                | •                                                                                                | •                                                                                                |
| ATEX                                                                                                                                                                                                                                                                                                                                                                                   | •                                                                                                | •                                                                                 | •                                                                                                | •                                                                                                | •                                                                                                |
| EarWear                                                                                                                                                                                                                                                                                                                                                                                | 3.0                                                                                              | 3.0                                                                               | 3.0                                                                                              | 3.0                                                                                              | 3.0                                                                                              |
| Technology Highlights                                                                                                                                                                                                                                                                                                                                                                  |                                                                                                  |                                                                                   |                                                                                                  |                                                                                                  |                                                                                                  |
| Soundpro 3.0                                                                                                                                                                                                                                                                                                                                                                           | •                                                                                                | •                                                                                 | •                                                                                                | •                                                                                                | •                                                                                                |
| Multi-Voice Focus                                                                                                                                                                                                                                                                                                                                                                      | •                                                                                                | •                                                                                 | •                                                                                                | -                                                                                                | -                                                                                                |
| Focus Streams                                                                                                                                                                                                                                                                                                                                                                          | 4                                                                                                | 2                                                                                 | 1                                                                                                | 1                                                                                                | 1                                                                                                |
| Voice Stabilizer                                                                                                                                                                                                                                                                                                                                                                       | •                                                                                                | •                                                                                 | ٠                                                                                                | •                                                                                                | •                                                                                                |
| Speech Preservation Technology                                                                                                                                                                                                                                                                                                                                                         | •                                                                                                | •                                                                                 | •                                                                                                | •                                                                                                | •                                                                                                |
| My Voice 2.0                                                                                                                                                                                                                                                                                                                                                                           | ٠                                                                                                | •                                                                                 | •                                                                                                | -                                                                                                | -                                                                                                |
| Motion Sensor for scene analyzis                                                                                                                                                                                                                                                                                                                                                       | •                                                                                                | •                                                                                 | •                                                                                                | -                                                                                                | -                                                                                                |
| Directionality                                                                                                                                                                                                                                                                                                                                                                         |                                                                                                  |                                                                                   |                                                                                                  |                                                                                                  | -                                                                                                |
| Automatic adaptive                                                                                                                                                                                                                                                                                                                                                                     | •                                                                                                | •                                                                                 | •                                                                                                | •                                                                                                | •                                                                                                |
| i0mni Sound Locator                                                                                                                                                                                                                                                                                                                                                                    | •                                                                                                | •                                                                                 | •                                                                                                | •                                                                                                | •                                                                                                |
| iFocus 360 (Front/Back)                                                                                                                                                                                                                                                                                                                                                                | Automatic & Manual                                                                               | Automatic & Manual                                                                | -                                                                                                | -                                                                                                | -                                                                                                |
| iFocus 360 (Left /Right)                                                                                                                                                                                                                                                                                                                                                               | Automatic & Manual                                                                               | Manual                                                                            | -                                                                                                | -                                                                                                | _                                                                                                |
| Auto Stereo iLock (Narrow)                                                                                                                                                                                                                                                                                                                                                             | •                                                                                                | •                                                                                 | •                                                                                                | -                                                                                                | _                                                                                                |
| Noise Reduction                                                                                                                                                                                                                                                                                                                                                                        |                                                                                                  |                                                                                   |                                                                                                  |                                                                                                  |                                                                                                  |
| Noise Management                                                                                                                                                                                                                                                                                                                                                                       | •                                                                                                | •                                                                                 | •                                                                                                | •                                                                                                | •                                                                                                |
| Sound Smoothing                                                                                                                                                                                                                                                                                                                                                                        | •                                                                                                | •                                                                                 | •                                                                                                | •                                                                                                | •                                                                                                |
| Wind Noise Reduction                                                                                                                                                                                                                                                                                                                                                                   | •                                                                                                | •                                                                                 | •                                                                                                | •                                                                                                | •                                                                                                |
| Auto Echo Reducer                                                                                                                                                                                                                                                                                                                                                                      | •                                                                                                | _                                                                                 | -                                                                                                | -                                                                                                | _                                                                                                |
| Reverb Reducer                                                                                                                                                                                                                                                                                                                                                                         | Manual                                                                                           | Manual                                                                            | _                                                                                                | -                                                                                                | _                                                                                                |
| Sound Quality & Control                                                                                                                                                                                                                                                                                                                                                                |                                                                                                  |                                                                                   |                                                                                                  |                                                                                                  | -                                                                                                |
| Bandwidth extension                                                                                                                                                                                                                                                                                                                                                                    | •                                                                                                | _                                                                                 | -                                                                                                | -                                                                                                | _                                                                                                |
| Bandwidth compression                                                                                                                                                                                                                                                                                                                                                                  | •                                                                                                | •                                                                                 | •                                                                                                | •                                                                                                | •                                                                                                |
|                                                                                                                                                                                                                                                                                                                                                                                        |                                                                                                  |                                                                                   |                                                                                                  |                                                                                                  |                                                                                                  |
|                                                                                                                                                                                                                                                                                                                                                                                        | •                                                                                                | •                                                                                 | •                                                                                                | •                                                                                                | •                                                                                                |
| Feedback preventer                                                                                                                                                                                                                                                                                                                                                                     |                                                                                                  |                                                                                   | •                                                                                                | •1                                                                                               | •                                                                                                |
| Feedback preventer<br>Music Enhancer (presets)                                                                                                                                                                                                                                                                                                                                         | • 3 •                                                                                            | • 3                                                                               | • 1 •                                                                                            | • 1 •                                                                                            | •                                                                                                |
| Feedback preventer<br>Music Enhancer (presets)<br>Smart Automatic Equalizer                                                                                                                                                                                                                                                                                                            | 3                                                                                                | 3                                                                                 | 1                                                                                                | 1                                                                                                | -                                                                                                |
| Feedback preventer<br>Music Enhancer (presets)<br>Smart Automatic Equalizer<br>Smart Automatic Acclimatization                                                                                                                                                                                                                                                                         | 3                                                                                                | 3                                                                                 | 1                                                                                                | 1<br>•                                                                                           | -                                                                                                |
| Feedback preventer<br>Music Enhancer (presets)<br>Smart Automatic Equalizer<br>Smart Automatic Acclimatization<br>Automatic Classifier                                                                                                                                                                                                                                                 | 3<br>•<br>•                                                                                      | 3<br>•<br>•                                                                       | 1<br>•<br>•                                                                                      | 1<br>•<br>•                                                                                      | -<br>•                                                                                           |
| Feedback preventer<br>Music Enhancer (presets)<br>Smart Automatic Equalizer<br>Smart Automatic Acclimatization<br>Automatic Classifier<br>Data Logging                                                                                                                                                                                                                                 | 3                                                                                                | 3<br>•<br>•                                                                       | 1<br>•                                                                                           | 1<br>•<br>•                                                                                      | -<br>•<br>•                                                                                      |
| Feedback preventer<br>Music Enhancer (presets)<br>Smart Automatic Equalizer<br>Smart Automatic Acclimatization<br>Automatic Classifier<br>Data Logging<br>Audio Streaming                                                                                                                                                                                                              | 3<br>•<br>•<br>•                                                                                 | 3<br>•<br>•<br>•                                                                  | 1<br>•<br>•                                                                                      | 1<br>•<br>•                                                                                      | -<br>•<br>•                                                                                      |
| Feedback preventer<br>Music Enhancer (presets)<br>Smart Automatic Equalizer<br>Smart Automatic Acclimatization<br>Automatic Classifier<br>Data Logging<br>Audio Streaming<br>BT LE Audio                                                                                                                                                                                               | 3<br>•<br>•<br>•<br>•                                                                            | 3<br>•<br>•                                                                       | 1<br>•<br>•<br>•                                                                                 | 1<br>•<br>•<br>•                                                                                 | -<br>•<br>•                                                                                      |
| Feedback preventer<br>Music Enhancer (presets)<br>Smart Automatic Equalizer<br>Smart Automatic Acclimatization<br>Automatic Classifier<br>Data Logging<br><b>Audio Streaming</b><br>BT LE Audio<br>Made for iPhone                                                                                                                                                                     | 3<br>•<br>•<br>•                                                                                 | 3<br>•<br>•<br>•<br>•                                                             | 1<br>•<br>•<br>•                                                                                 | 1<br>•<br>•<br>•                                                                                 | -<br>•<br>•<br>•                                                                                 |
| Feedback preventer<br>Music Enhancer (presets)<br>Smart Automatic Equalizer<br>Smart Automatic Acclimatization<br>Automatic Classifier<br>Data Logging<br>Audio Streaming<br>BT LE Audio<br>Made for iPhone<br>ASHA (Android 10 or higher)                                                                                                                                             | 3<br>•<br>•<br>•<br>•                                                                            | 3<br>•<br>•<br>•<br>•                                                             | 1<br>•<br>•<br>•                                                                                 | 1<br>•<br>•<br>•                                                                                 | -<br>•<br>•<br>•                                                                                 |
| Feedback preventer<br>Music Enhancer (presets)<br>Smart Automatic Equalizer<br>Smart Automatic Acclimatization<br>Automatic Classifier<br>Data Logging<br><b>Audio Streaming</b><br>BT LE Audio<br>Made for iPhone<br>ASHA (Android 10 or higher)<br><b>Headset Mode</b>                                                                                                               | 3<br>•<br>•<br>•<br>•<br>•                                                                       | 3<br>•<br>•<br>•<br>•<br>•                                                        | 1<br>•<br>•<br>•                                                                                 | 1<br>•<br>•<br>•<br>•<br>•                                                                       | -<br>•<br>•<br>•<br>•<br>•                                                                       |
| Feedback preventer<br>Music Enhancer (presets)<br>Smart Automatic Equalizer<br>Smart Automatic Acclimatization<br>Automatic Classifier<br>Data Logging<br><b>Audio Streaming</b><br>BT LE Audio<br>Made for iPhone<br>ASHA (Android 10 or higher)<br><b>Headset Mode</b><br>iOS                                                                                                        | 3<br>•<br>•<br>•<br>•                                                                            | 3<br>•<br>•<br>•<br>•                                                             | 1<br>•<br>•<br>•<br>•<br>•                                                                       | 1<br>•<br>•<br>•                                                                                 | -<br>•<br>•<br>•                                                                                 |
| Feedback preventer<br>Music Enhancer (presets)<br>Smart Automatic Equalizer<br>Smart Automatic Acclimatization<br>Automatic Classifier<br>Data Logging<br><b>Audio Streaming</b><br>BT LE Audio<br>Made for iPhone<br>ASHA (Android 10 or higher)<br><b>Headset Mode</b><br>iOS<br>BT LE Audio                                                                                         | 3<br>•<br>•<br>•<br>•<br>•<br>•                                                                  | 3<br>•<br>•<br>•<br>•<br>•<br>•<br>•                                              | 1<br>•<br>•<br>•<br>•<br>•<br>•                                                                  | 1<br>•<br>•<br>•<br>•<br>•<br>•<br>•                                                             | -<br>•<br>•<br>•<br>•<br>•<br>•                                                                  |
| Feedback preventer<br>Music Enhancer (presets)<br>Smart Automatic Equalizer<br>Smart Automatic Acclimatization<br>Automatic Classifier<br>Data Logging<br><b>Audio Streaming</b><br>BT LE Audio<br>Made for iPhone<br>ASHA (Android 10 or higher)<br><b>Headset Mode</b><br>iOS<br>BT LE Audio<br>App                                                                                  | 3<br>•<br>•<br>•<br>•<br>•<br>•<br>•<br>•                                                        | 3<br>•<br>•<br>•<br>•<br>•<br>•<br>•<br>•                                         | 1<br>•<br>•<br>•<br>•<br>•<br>•                                                                  | 1<br>•<br>•<br>•<br>•<br>•<br>•<br>•<br>•<br>•<br>•                                              | -<br>•<br>•<br>•<br>•<br>•<br>•                                                                  |
| Feedback preventer<br>Music Enhancer (presets)<br>Smart Automatic Equalizer<br>Smart Automatic Acclimatization<br>Automatic Classifier<br>Data Logging<br><b>Audio Streaming</b><br>BT LE Audio<br>Made for iPhone<br>ASHA (Android 10 or higher)<br><b>Headset Mode</b><br>iOS<br>BT LE Audio<br><b>App</b><br>Rexton App                                                             | 3<br>•<br>•<br>•<br>•<br>•<br>•<br>•<br>•<br>•<br>•                                              | 3<br>•<br>•<br>•<br>•<br>•<br>•<br>•<br>•<br>•<br>•<br>•<br>•                     | 1<br>•<br>•<br>•<br>•<br>•<br>•                                                                  | 1<br>•<br>•<br>•<br>•<br>•<br>•<br>•<br>•<br>•<br>•<br>•<br>•                                    | -<br>•<br>•<br>•<br>•<br>•<br>•<br>•                                                             |
| Feedback preventer<br>Music Enhancer (presets)<br>Smart Automatic Equalizer<br>Smart Automatic Acclimatization<br>Automatic Classifier<br>Data Logging<br><b>Audio Streaming</b><br>BT LE Audio<br>Made for iPhone<br>ASHA (Android 10 or higher)<br><b>Headset Mode</b><br>iOS<br>BT LE Audio<br><b>ABT</b> LE Audio<br>Rexton App<br>Rexton App                                      | 3<br>•<br>•<br>•<br>•<br>•<br>•<br>•<br>•<br>•<br>•<br>•<br>•<br>•<br>•                          | 3<br>•<br>•<br>•<br>•<br>•<br>•<br>•<br>•<br>•<br>•<br>•<br>•<br>•<br>•           | 1<br>•<br>•<br>•<br>•<br>•<br>•<br>•<br>•<br>•<br>•<br>•<br>•<br>•<br>•<br>•<br>•<br>•<br>•<br>• | 1<br>•<br>•<br>•<br>•<br>•<br>•<br>•<br>•<br>•<br>•<br>•<br>•<br>•<br>•<br>•<br>•<br>•<br>•<br>• | -<br>•<br>•<br>•<br>•<br>•<br>•<br>•<br>•<br>•<br>•<br>•<br>•<br>•<br>•<br>•<br>•<br>•<br>•<br>• |
| Feedback preventer<br>Music Enhancer (presets)<br>Smart Automatic Equalizer<br>Smart Automatic Acclimatization<br>Automatic Classifier<br>Data Logging<br><b>Audio Streaming</b><br>BT LE Audio<br>Made for iPhone<br>ASHA (Android 10 or higher)<br><b>Headset Mode</b><br>iOS<br>BT LE Audio<br>BT LE Audio<br>BT LE Audio                                                           | 3<br>•<br>•<br>•<br>•<br>•<br>•<br>•<br>•<br>•<br>•                                              | 3<br>•<br>•<br>•<br>•<br>•<br>•<br>•<br>•<br>•<br>•<br>•<br>•                     | 1<br>•<br>•<br>•<br>•<br>•<br>•                                                                  | 1<br>•<br>•<br>•<br>•<br>•<br>•<br>•<br>•<br>•<br>•<br>•<br>•                                    | -<br>•<br>•<br>•<br>•<br>•<br>•<br>•                                                             |
| Feedback preventer<br>Music Enhancer (presets)<br>Smart Automatic Equalizer<br>Smart Automatic Acclimatization<br>Automatic Classifier<br>Data Logging<br><b>Audio Streaming</b><br>BT LE Audio<br>Made for iPhone<br>ASHA (Android 10 or higher)<br><b>Headset Mode</b><br>iOS<br>BT LE Audio<br><b>App</b><br>Rexton App<br>Spatial configurator<br>Rexton Assist<br><b>TeleCare</b> | 3<br>•<br>•<br>•<br>•<br>•<br>•<br>•<br>•<br>•<br>•<br>•<br>•<br>•<br>•<br>•<br>•<br>•<br>•<br>• | 3<br>•<br>•<br>•<br>•<br>•<br>•<br>•<br>•<br>•<br>•<br>•<br>•<br>•<br>•<br>•<br>• | 1<br>•<br>•<br>•<br>•<br>•<br>•<br>•<br>•<br>•<br>•<br>•<br>•<br>•                               | 1<br>•<br>•<br>•<br>•<br>•<br>•<br>•<br>•<br>•<br>•<br>•<br>•<br>•<br>•<br>•<br>•<br>•           | -<br>•<br>•<br>•<br>•<br>•<br>•<br>•<br>•<br>•<br>•<br>•<br>•<br>•<br>•<br>•<br>•<br>•<br>•<br>• |
| Feedback preventer<br>Music Enhancer (presets)<br>Smart Automatic Equalizer<br>Smart Automatic Acclimatization<br>Automatic Classifier<br>Data Logging<br><b>Audio Streaming</b><br>BT LE Audio<br>Made for iPhone<br>ASHA (Android 10 or higher)<br><b>Headset Mode</b><br>iOS<br>BT LE Audio<br>BT LE Audio<br>BT LE Audio                                                           | 3<br>•<br>•<br>•<br>•<br>•<br>•<br>•<br>•<br>•<br>•<br>•<br>•<br>•<br>•                          | 3<br>•<br>•<br>•<br>•<br>•<br>•<br>•<br>•<br>•<br>•<br>•<br>•<br>•<br>•           | 1<br>•<br>•<br>•<br>•<br>•<br>•<br>•<br>•<br>•<br>•<br>•<br>•<br>•<br>•<br>•<br>•<br>•<br>•<br>• | 1<br>•<br>•<br>•<br>•<br>•<br>•<br>•<br>•<br>•<br>•<br>•<br>•<br>•<br>•<br>•<br>•<br>•<br>•<br>• | -<br>•<br>•<br>•<br>•<br>•<br>•<br>•<br>•<br>•<br>•<br>•<br>•<br>•<br>•<br>•<br>•<br>•<br>•<br>• |