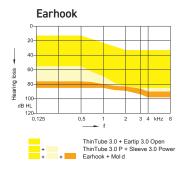

| Features / Performance Level                                                                                                                                                                                                                                                                                                                                                           | 80                                                                                               | 60                                                                                | 40                                                                                               | 30                                                                                               | 20                                                                                               |
|----------------------------------------------------------------------------------------------------------------------------------------------------------------------------------------------------------------------------------------------------------------------------------------------------------------------------------------------------------------------------------------|--------------------------------------------------------------------------------------------------|-----------------------------------------------------------------------------------|--------------------------------------------------------------------------------------------------|--------------------------------------------------------------------------------------------------|--------------------------------------------------------------------------------------------------|
| Channels/Controls/Programs                                                                                                                                                                                                                                                                                                                                                             | 48/20/6                                                                                          | 36/18/6                                                                           | 32/16/6                                                                                          | 24/12/4                                                                                          | 16/8/4                                                                                           |
| Battery                                                                                                                                                                                                                                                                                                                                                                                | Lithium-ion                                                                                      | Lithium-ion                                                                       | Lithium-ion                                                                                      | Lithium-ion                                                                                      | Lithium-ion                                                                                      |
| T-coil                                                                                                                                                                                                                                                                                                                                                                                 | R-Li T                                                                                           | R-Li T                                                                            | R-Li T                                                                                           | R-Li T                                                                                           | R-Li T                                                                                           |
| Bluetooth                                                                                                                                                                                                                                                                                                                                                                              | •                                                                                                | •                                                                                 | ٠                                                                                                | •                                                                                                | •                                                                                                |
| Tinnitus function<br>(Sound therapy and Notch)                                                                                                                                                                                                                                                                                                                                         | •                                                                                                | •                                                                                 | •                                                                                                | •                                                                                                | -                                                                                                |
| Wireless sync                                                                                                                                                                                                                                                                                                                                                                          | •                                                                                                | •                                                                                 | •                                                                                                | •                                                                                                | •                                                                                                |
| IP68                                                                                                                                                                                                                                                                                                                                                                                   | •                                                                                                | •                                                                                 | •                                                                                                | •                                                                                                | •                                                                                                |
| ATEX                                                                                                                                                                                                                                                                                                                                                                                   | •                                                                                                | •                                                                                 | •                                                                                                | •                                                                                                | •                                                                                                |
| EarWear                                                                                                                                                                                                                                                                                                                                                                                | 3.0                                                                                              | 3.0                                                                               | 3.0                                                                                              | 3.0                                                                                              | 3.0                                                                                              |
| Technology Highlights                                                                                                                                                                                                                                                                                                                                                                  |                                                                                                  |                                                                                   |                                                                                                  |                                                                                                  |                                                                                                  |
| Soundpro 3.0                                                                                                                                                                                                                                                                                                                                                                           | •                                                                                                | •                                                                                 | •                                                                                                | •                                                                                                | •                                                                                                |
| Multi-Voice Focus                                                                                                                                                                                                                                                                                                                                                                      | •                                                                                                | •                                                                                 | •                                                                                                | -                                                                                                | -                                                                                                |
| Focus Streams                                                                                                                                                                                                                                                                                                                                                                          | 4                                                                                                | 2                                                                                 | 1                                                                                                | 1                                                                                                | 1                                                                                                |
| Voice Stabilizer                                                                                                                                                                                                                                                                                                                                                                       | •                                                                                                | •                                                                                 | ٠                                                                                                | •                                                                                                | •                                                                                                |
| Speech Preservation Technology                                                                                                                                                                                                                                                                                                                                                         | •                                                                                                | •                                                                                 | •                                                                                                | •                                                                                                | •                                                                                                |
| My Voice 2.0                                                                                                                                                                                                                                                                                                                                                                           | ٠                                                                                                | •                                                                                 | •                                                                                                | -                                                                                                | -                                                                                                |
| Motion Sensor for scene analyzis                                                                                                                                                                                                                                                                                                                                                       | •                                                                                                | •                                                                                 | •                                                                                                | -                                                                                                | -                                                                                                |
| Directionality                                                                                                                                                                                                                                                                                                                                                                         |                                                                                                  |                                                                                   |                                                                                                  |                                                                                                  | -                                                                                                |
| Automatic adaptive                                                                                                                                                                                                                                                                                                                                                                     | •                                                                                                | •                                                                                 | •                                                                                                | •                                                                                                | •                                                                                                |
| i0mni Sound Locator                                                                                                                                                                                                                                                                                                                                                                    | •                                                                                                | •                                                                                 | •                                                                                                | •                                                                                                | •                                                                                                |
| iFocus 360 (Front/Back)                                                                                                                                                                                                                                                                                                                                                                | Automatic & Manual                                                                               | Automatic & Manual                                                                | -                                                                                                | -                                                                                                | -                                                                                                |
| iFocus 360 (Left /Right)                                                                                                                                                                                                                                                                                                                                                               | Automatic & Manual                                                                               | Manual                                                                            | -                                                                                                | -                                                                                                | _                                                                                                |
| Auto Stereo iLock (Narrow)                                                                                                                                                                                                                                                                                                                                                             | •                                                                                                | •                                                                                 | •                                                                                                | -                                                                                                | _                                                                                                |
| Noise Reduction                                                                                                                                                                                                                                                                                                                                                                        |                                                                                                  |                                                                                   |                                                                                                  |                                                                                                  |                                                                                                  |
| Noise Management                                                                                                                                                                                                                                                                                                                                                                       | •                                                                                                | •                                                                                 | •                                                                                                | •                                                                                                | •                                                                                                |
| Sound Smoothing                                                                                                                                                                                                                                                                                                                                                                        | •                                                                                                | •                                                                                 | •                                                                                                | •                                                                                                | •                                                                                                |
| Wind Noise Reduction                                                                                                                                                                                                                                                                                                                                                                   | •                                                                                                | •                                                                                 | •                                                                                                | •                                                                                                | •                                                                                                |
| Auto Echo Reducer                                                                                                                                                                                                                                                                                                                                                                      | •                                                                                                | _                                                                                 | -                                                                                                | -                                                                                                | _                                                                                                |
| Reverb Reducer                                                                                                                                                                                                                                                                                                                                                                         | Manual                                                                                           | Manual                                                                            | _                                                                                                | -                                                                                                | _                                                                                                |
| Sound Quality & Control                                                                                                                                                                                                                                                                                                                                                                |                                                                                                  |                                                                                   |                                                                                                  |                                                                                                  | -                                                                                                |
| Bandwidth extension                                                                                                                                                                                                                                                                                                                                                                    | •                                                                                                | _                                                                                 | -                                                                                                | -                                                                                                | _                                                                                                |
| Bandwidth compression                                                                                                                                                                                                                                                                                                                                                                  | •                                                                                                | •                                                                                 | •                                                                                                | •                                                                                                | •                                                                                                |
|                                                                                                                                                                                                                                                                                                                                                                                        |                                                                                                  |                                                                                   |                                                                                                  |                                                                                                  |                                                                                                  |
|                                                                                                                                                                                                                                                                                                                                                                                        | •                                                                                                | •                                                                                 | •                                                                                                | •                                                                                                | •                                                                                                |
| Feedback preventer                                                                                                                                                                                                                                                                                                                                                                     |                                                                                                  |                                                                                   | •                                                                                                | •1                                                                                               | •                                                                                                |
| Feedback preventer<br>Music Enhancer (presets)                                                                                                                                                                                                                                                                                                                                         | • 3 •                                                                                            | • 3                                                                               | • 1 •                                                                                            | • 1 •                                                                                            | •                                                                                                |
| Feedback preventer<br>Music Enhancer (presets)<br>Smart Automatic Equalizer                                                                                                                                                                                                                                                                                                            | 3                                                                                                | 3                                                                                 | 1                                                                                                | 1                                                                                                | -                                                                                                |
| Feedback preventer<br>Music Enhancer (presets)<br>Smart Automatic Equalizer<br>Smart Automatic Acclimatization                                                                                                                                                                                                                                                                         | 3                                                                                                | 3                                                                                 | 1                                                                                                | 1<br>•                                                                                           | -                                                                                                |
| Feedback preventer<br>Music Enhancer (presets)<br>Smart Automatic Equalizer<br>Smart Automatic Acclimatization<br>Automatic Classifier                                                                                                                                                                                                                                                 | 3<br>•<br>•                                                                                      | 3<br>•<br>•                                                                       | 1<br>•<br>•                                                                                      | 1<br>•<br>•                                                                                      | -<br>•                                                                                           |
| Feedback preventer<br>Music Enhancer (presets)<br>Smart Automatic Equalizer<br>Smart Automatic Acclimatization<br>Automatic Classifier<br>Data Logging                                                                                                                                                                                                                                 | 3                                                                                                | 3<br>•<br>•                                                                       | 1<br>•                                                                                           | 1<br>•<br>•                                                                                      | -<br>•<br>•                                                                                      |
| Feedback preventer<br>Music Enhancer (presets)<br>Smart Automatic Equalizer<br>Smart Automatic Acclimatization<br>Automatic Classifier<br>Data Logging<br>Audio Streaming                                                                                                                                                                                                              | 3<br>•<br>•<br>•                                                                                 | 3<br>•<br>•<br>•                                                                  | 1<br>•<br>•                                                                                      | 1<br>•<br>•                                                                                      | -<br>•<br>•                                                                                      |
| Feedback preventer<br>Music Enhancer (presets)<br>Smart Automatic Equalizer<br>Smart Automatic Acclimatization<br>Automatic Classifier<br>Data Logging<br>Audio Streaming<br>BT LE Audio                                                                                                                                                                                               | 3<br>•<br>•<br>•<br>•                                                                            | 3<br>•<br>•                                                                       | 1<br>•<br>•<br>•                                                                                 | 1<br>•<br>•<br>•                                                                                 | -<br>•<br>•                                                                                      |
| Feedback preventer<br>Music Enhancer (presets)<br>Smart Automatic Equalizer<br>Smart Automatic Acclimatization<br>Automatic Classifier<br>Data Logging<br><b>Audio Streaming</b><br>BT LE Audio<br>Made for iPhone                                                                                                                                                                     | 3<br>•<br>•<br>•                                                                                 | 3<br>•<br>•<br>•<br>•                                                             | 1<br>•<br>•<br>•                                                                                 | 1<br>•<br>•<br>•                                                                                 | -<br>•<br>•<br>•                                                                                 |
| Feedback preventer<br>Music Enhancer (presets)<br>Smart Automatic Equalizer<br>Smart Automatic Acclimatization<br>Automatic Classifier<br>Data Logging<br>Audio Streaming<br>BT LE Audio<br>Made for iPhone<br>ASHA (Android 10 or higher)                                                                                                                                             | 3<br>•<br>•<br>•<br>•                                                                            | 3<br>•<br>•<br>•<br>•                                                             | 1<br>•<br>•<br>•                                                                                 | 1<br>•<br>•<br>•                                                                                 | -<br>•<br>•<br>•                                                                                 |
| Feedback preventer<br>Music Enhancer (presets)<br>Smart Automatic Equalizer<br>Smart Automatic Acclimatization<br>Automatic Classifier<br>Data Logging<br><b>Audio Streaming</b><br>BT LE Audio<br>Made for iPhone<br>ASHA (Android 10 or higher)<br><b>Headset Mode</b>                                                                                                               | 3<br>•<br>•<br>•<br>•<br>•                                                                       | 3<br>•<br>•<br>•<br>•<br>•                                                        | 1<br>•<br>•<br>•                                                                                 | 1<br>•<br>•<br>•<br>•<br>•                                                                       | -<br>•<br>•<br>•<br>•<br>•                                                                       |
| Feedback preventer<br>Music Enhancer (presets)<br>Smart Automatic Equalizer<br>Smart Automatic Acclimatization<br>Automatic Classifier<br>Data Logging<br><b>Audio Streaming</b><br>BT LE Audio<br>Made for iPhone<br>ASHA (Android 10 or higher)<br><b>Headset Mode</b><br>iOS                                                                                                        | 3<br>•<br>•<br>•<br>•                                                                            | 3<br>•<br>•<br>•<br>•                                                             | 1<br>•<br>•<br>•<br>•<br>•                                                                       | 1<br>•<br>•<br>•                                                                                 | -<br>•<br>•<br>•                                                                                 |
| Feedback preventer<br>Music Enhancer (presets)<br>Smart Automatic Equalizer<br>Smart Automatic Acclimatization<br>Automatic Classifier<br>Data Logging<br><b>Audio Streaming</b><br>BT LE Audio<br>Made for iPhone<br>ASHA (Android 10 or higher)<br><b>Headset Mode</b><br>iOS<br>BT LE Audio                                                                                         | 3<br>•<br>•<br>•<br>•<br>•<br>•                                                                  | 3<br>•<br>•<br>•<br>•<br>•<br>•<br>•                                              | 1<br>•<br>•<br>•<br>•<br>•<br>•                                                                  | 1<br>•<br>•<br>•<br>•<br>•<br>•<br>•                                                             | -<br>•<br>•<br>•<br>•<br>•<br>•                                                                  |
| Feedback preventer<br>Music Enhancer (presets)<br>Smart Automatic Equalizer<br>Smart Automatic Acclimatization<br>Automatic Classifier<br>Data Logging<br><b>Audio Streaming</b><br>BT LE Audio<br>Made for iPhone<br>ASHA (Android 10 or higher)<br><b>Headset Mode</b><br>iOS<br>BT LE Audio<br>App                                                                                  | 3<br>•<br>•<br>•<br>•<br>•<br>•<br>•<br>•                                                        | 3<br>•<br>•<br>•<br>•<br>•<br>•<br>•<br>•                                         | 1<br>•<br>•<br>•<br>•<br>•<br>•                                                                  | 1<br>•<br>•<br>•<br>•<br>•<br>•<br>•<br>•<br>•<br>•                                              | -<br>•<br>•<br>•<br>•<br>•<br>•                                                                  |
| Feedback preventer<br>Music Enhancer (presets)<br>Smart Automatic Equalizer<br>Smart Automatic Acclimatization<br>Automatic Classifier<br>Data Logging<br><b>Audio Streaming</b><br>BT LE Audio<br>Made for iPhone<br>ASHA (Android 10 or higher)<br><b>Headset Mode</b><br>iOS<br>BT LE Audio<br><b>App</b><br>Rexton App                                                             | 3<br>•<br>•<br>•<br>•<br>•<br>•<br>•<br>•<br>•<br>•                                              | 3<br>•<br>•<br>•<br>•<br>•<br>•<br>•<br>•<br>•<br>•<br>•<br>•                     | 1<br>•<br>•<br>•<br>•<br>•<br>•                                                                  | 1<br>•<br>•<br>•<br>•<br>•<br>•<br>•<br>•<br>•<br>•<br>•<br>•                                    | -<br>•<br>•<br>•<br>•<br>•<br>•<br>•                                                             |
| Feedback preventer<br>Music Enhancer (presets)<br>Smart Automatic Equalizer<br>Smart Automatic Acclimatization<br>Automatic Classifier<br>Data Logging<br><b>Audio Streaming</b><br>BT LE Audio<br>Made for iPhone<br>ASHA (Android 10 or higher)<br><b>Headset Mode</b><br>iOS<br>BT LE Audio<br><b>ABT</b> LE Audio<br>Rexton App<br>Rexton App                                      | 3<br>•<br>•<br>•<br>•<br>•<br>•<br>•<br>•<br>•<br>•<br>•<br>•<br>•<br>•                          | 3<br>•<br>•<br>•<br>•<br>•<br>•<br>•<br>•<br>•<br>•<br>•<br>•<br>•<br>•           | 1<br>•<br>•<br>•<br>•<br>•<br>•<br>•<br>•<br>•<br>•<br>•<br>•<br>•<br>•<br>•<br>•<br>•<br>•<br>• | 1<br>•<br>•<br>•<br>•<br>•<br>•<br>•<br>•<br>•<br>•<br>•<br>•<br>•<br>•<br>•<br>•<br>•<br>•<br>• | -<br>•<br>•<br>•<br>•<br>•<br>•<br>•<br>•<br>•<br>•<br>•<br>•<br>•<br>•<br>•<br>•<br>•<br>•<br>• |
| Feedback preventer<br>Music Enhancer (presets)<br>Smart Automatic Equalizer<br>Smart Automatic Acclimatization<br>Automatic Classifier<br>Data Logging<br><b>Audio Streaming</b><br>BT LE Audio<br>Made for iPhone<br>ASHA (Android 10 or higher)<br><b>Headset Mode</b><br>iOS<br>BT LE Audio<br>BT LE Audio<br>BT LE Audio                                                           | 3<br>•<br>•<br>•<br>•<br>•<br>•<br>•<br>•<br>•<br>•                                              | 3<br>•<br>•<br>•<br>•<br>•<br>•<br>•<br>•<br>•<br>•<br>•<br>•                     | 1<br>•<br>•<br>•<br>•<br>•<br>•                                                                  | 1<br>•<br>•<br>•<br>•<br>•<br>•<br>•<br>•<br>•<br>•<br>•<br>•                                    | -<br>•<br>•<br>•<br>•<br>•<br>•<br>•                                                             |
| Feedback preventer<br>Music Enhancer (presets)<br>Smart Automatic Equalizer<br>Smart Automatic Acclimatization<br>Automatic Classifier<br>Data Logging<br><b>Audio Streaming</b><br>BT LE Audio<br>Made for iPhone<br>ASHA (Android 10 or higher)<br><b>Headset Mode</b><br>iOS<br>BT LE Audio<br><b>App</b><br>Rexton App<br>Spatial configurator<br>Rexton Assist<br><b>TeleCare</b> | 3<br>•<br>•<br>•<br>•<br>•<br>•<br>•<br>•<br>•<br>•<br>•<br>•<br>•<br>•<br>•<br>•<br>•<br>•<br>• | 3<br>•<br>•<br>•<br>•<br>•<br>•<br>•<br>•<br>•<br>•<br>•<br>•<br>•<br>•<br>•<br>• | 1<br>•<br>•<br>•<br>•<br>•<br>•<br>•<br>•<br>•<br>•<br>•<br>•<br>•                               | 1<br>•<br>•<br>•<br>•<br>•<br>•<br>•<br>•<br>•<br>•<br>•<br>•<br>•<br>•<br>•<br>•<br>•           | -<br>•<br>•<br>•<br>•<br>•<br>•<br>•<br>•<br>•<br>•<br>•<br>•<br>•<br>•<br>•<br>•<br>•<br>•<br>• |
| Feedback preventer<br>Music Enhancer (presets)<br>Smart Automatic Equalizer<br>Smart Automatic Acclimatization<br>Automatic Classifier<br>Data Logging<br><b>Audio Streaming</b><br>BT LE Audio<br>Made for iPhone<br>ASHA (Android 10 or higher)<br><b>Headset Mode</b><br>iOS<br>BT LE Audio<br>BT LE Audio<br>BT LE Audio                                                           | 3<br>•<br>•<br>•<br>•<br>•<br>•<br>•<br>•<br>•<br>•<br>•<br>•<br>•<br>•                          | 3<br>•<br>•<br>•<br>•<br>•<br>•<br>•<br>•<br>•<br>•<br>•<br>•<br>•<br>•           | 1<br>•<br>•<br>•<br>•<br>•<br>•<br>•<br>•<br>•<br>•<br>•<br>•<br>•<br>•<br>•<br>•<br>•<br>•<br>• | 1<br>•<br>•<br>•<br>•<br>•<br>•<br>•<br>•<br>•<br>•<br>•<br>•<br>•<br>•<br>•<br>•<br>•<br>•<br>• | -<br>•<br>•<br>•<br>•<br>•<br>•<br>•<br>•<br>•<br>•<br>•<br>•<br>•<br>•<br>•<br>•<br>•<br>•<br>• |