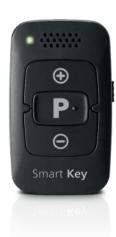

| Basic portat r        | emote tunii |
|-----------------------|-------------|
|                       |             |
| Accessories           |             |
| Smart Key             | •           |
| Smart Transmitter 2,4 | •           |
| Smart Mic             | •           |
|                       |             |