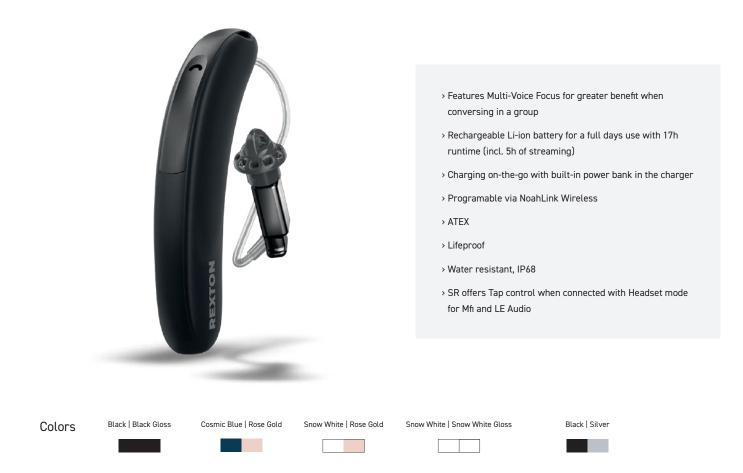

# **REACH R-LI AND R-LI T**

Rexton Reach is the rechargeable hearing aid that enables users to keep track of multiple voices simultaneously while connecting seamlessly to smart devices.

- Features Multi-Voice Focus for greater benefit when conversing in a group
- Rechargeable Li-ion battery for a full days use.
   R-Li has 24h runtime (incl. 5h of streaming), and
   R-Li T has 34h runtime (incl. 5h streaming)
- > Charging on-the-go with built-in power bank in the travel charger
- > Programable via Noahlink Wireless
- > ATEX
- > Lifeproof
- Water resistant, IP68
- > R-Li and R-Li T offers Call control when connected with Headset mode for Mfi and LE Audio

| Colors | Black | Granite | Dark Champagne | Silver | Grey | Pearl White | Deep Brown | Sandy Brown | Rose Gold | Beige |
|--------|-------|---------|----------------|--------|------|-------------|------------|-------------|-----------|-------|
|        |       |         |                |        |      |             |            |             |           |       |