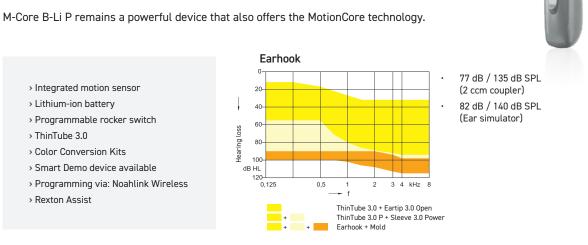

| •                                   | •                 |

| Accessories & Apps    |   |   |   |   |   |
|-----------------------|---|---|---|---|---|
| Charging Station      | • | ٠ | • | ٠ | • |
| Smart Key             | • | ٠ | • | • | • |
| Smart Transmitter 2.4 | • | ٠ | • | • | • |
| Smart Mic             | • | ٠ | ٠ | • | • |
| Rexton App            | • | ٠ | • | • | • |
| M-Core CROS R         | • | ٠ | • | - | - |
| M-Core CROS R-Li      | • | • | • | - | - |
| M-Core CROS iX-CIC    | - | - | - | - | - |

| Battery                               |            |
|---------------------------------------|------------|
| Battery runtime (without streaming)   | up to 24 h |
| Battery runtime (incl. 5 h streaming) | up to 21 h |

## **M-CORE B-LI P**

### **POWERFUL AND RECHARGEABLE**



| Colors | Black | Granite | Dark Champagne | Silver | Grey | Pearl White | Deep Brown | Sandy Brown | Rose Gold | Beige |
|--------|-------|---------|----------------|--------|------|-------------|------------|-------------|-----------|-------|
|        |       |         |                |        |      |             |            |             |           |       |

| Features / Performance Level                   | 80                                                                      | 60                                                 | 40                                  | 30                                  | 20                   |
|------------------------------------------------|-------------------------------------------------------------------------|---------------------------