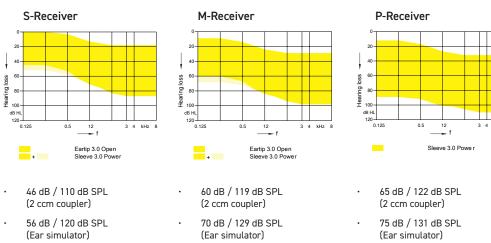

# **REACH R-LI AND R-LI T**

Rexton Reach is the rechargeable hearing aid that enables users to keep track of multiple voices simultaneously while connecting seamlessly to smart devices.

- Features Multi-Voice Focus for greater benefit when conversing in a group
- Rechargeable Li-ion battery for a full days use.
   R-Li has 24h runtime (incl. 5h of streaming), and
   R-Li T has 34h runtime (incl. 5h streaming)
- > Charging on-the-go with built-in power bank in the travel charger
- > Programable via Noahlink Wireless
- > ATEX
- > Lifeproof
- Water resistant, IP68
- > R-Li and R-Li T offers Call control when connected with Headset mode for Mfi and LE Audio