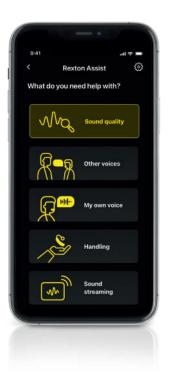

### TELECARE

Full live remote fitting sessions via Connexx resulting in higher user convenience and satisfaction.