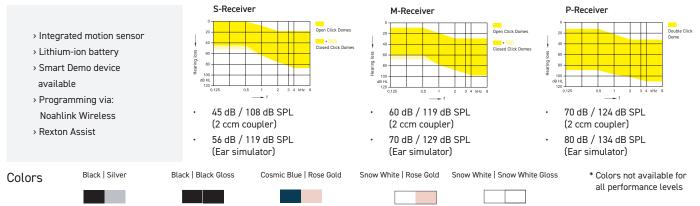

# REACH TECHNOLOGY

Every voice matters, and Rexton Reach makes sure every voice is heard. It is the rechargeable hearing aid with Multi-Voice Focus that enables users to keep track of multiple voices simultaneously, even when there is background noise. And when the user needs to reach out to someone much further away, no problem. Reach connects seamlessly with smartphones.

### **MULTI-VOICE FOCUS**

Multi-Voice Focus scans the surrounding environment 1000 times a second with four independent focus beams. This enables it to constantly adapt to the changing dynamics of the conversation and make the experience fluid and comfortable. It will boost the prominence of those in the group who are speaking while keeping track of those who are silent, and all without switching between modes, and with no delays.