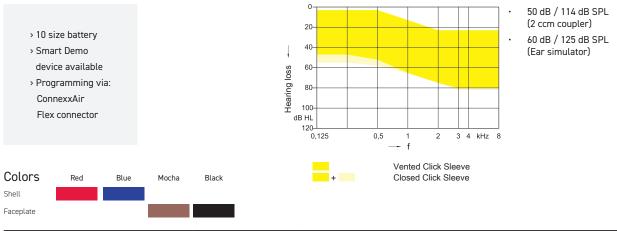

| Features / Performance Level                                                                                                                                                                                                                                                                                                                                                           | 80                                                                                               | 60                                                                                | 40                                                                                               | 30                                                                                               | 20                                                                                               |
|----------------------------------------------------------------------------------------------------------------------------------------------------------------------------------------------------------------------------------------------------------------------------------------------------------------------------------------------------------------------------------------|--------------------------------------------------------------------------------------------------|-----------------------------------------------------------------------------------|--------------------------------------------------------------------------------------------------|--------------------------------------------------------------------------------------------------|--------------------------------------------------------------------------------------------------|
| Channels/Controls/Programs                                                                                                                                                                                                                                                                                                                                                             | 48/20/6                                                                                          | 36/18/6                                                                           | 32/16/6                                                                                          | 24/12/4                                                                                          | 16/8/4                                                                                           |
| Battery                                                                                                                                                                                                                                                                                                                                                                                | Lithium-ion                                                                                      | Lithium-ion                                                                       | Lithium-ion                                                                                      | Lithium-ion                                                                                      | Lithium-ion                                                                                      |
| T-coil                                                                                                                                                                                                                                                                                                                                                                                 | R-Li T                                                                                           | R-Li T                                                                            | R-Li T                                                                                           | R-Li T                                                                                           | R-Li T                                                                                           |
| Bluetooth                                                                                                                                                                                                                                                                                                                                                                              | •                                                                                                | •                                                                                 | ٠                                                                                                | •                                                                                                | •                                                                                                |
| Tinnitus function<br>(Sound therapy and Notch)                                                                                                                                                                                                                                                                                                                                         | •                                                                                                | •                                                                                 | •                                                                                                | •                                                                                                | -                                                                                                |
| Wireless sync                                                                                                                                                                                                                                                                                                                                                                          | •                                                                                                | •                                                                                 | •                                                                                                | •                                                                                                | •                                                                                                |
| IP68                                                                                                                                                                                                                                                                                                                                                                                   | •                                                                                                | •                                                                                 | •                                                                                                | •                                                                                                | •                                                                                                |
| ATEX                                                                                                                                                                                                                                                                                                                                                                                   | •                                                                                                | •                                                                                 | •                                                                                                | •                                                                                                | •                                                                                                |
| EarWear                                                                                                                                                                                                                                                                                                                                                                                | 3.0                                                                                              | 3.0                                                                               | 3.0                                                                                              | 3.0                                                                                              | 3.0                                                                                              |
| Technology Highlights                                                                                                                                                                                                                                                                                                                                                                  |                                                                                                  |                                                                                   |                                                                                                  |                                                                                                  |                                                                                                  |
| Soundpro 3.0                                                                                                                                                                                                                                                                                                                                                                           | •                                                                                                | •                                                                                 | •                                                                                                | •                                                                                                | •                                                                                                |
| Multi-Voice Focus                                                                                                                                                                                                                                                                                                                                                                      | •                                                                                                | •                                                                                 | •                                                                                                | -                                                                                                | -                                                                                                |
| Focus Streams                                                                                                                                                                                                                                                                                                                                                                          | 4                                                                                                | 2                                                                                 | 1                                                                                                | 1                                                                                                | 1                                                                                                |
| Voice Stabilizer                                                                                                                                                                                                                                                                                                                                                                       | •                                                                                                | •                                                                                 | ٠                                                                                                | •                                                                                                | •                                                                                                |
| Speech Preservation Technology                                                                                                                                                                                                                                                                                                                                                         | •                                                                                                | •                                                                                 | •                                                                                                | •                                                                                                | •                                                                                                |
| My Voice 2.0                                                                                                                                                                                                                                                                                                                                                                           | ٠                                                                                                | •                                                                                 | •                                                                                                | -                                                                                                | -                                                                                                |
| Motion Sensor for scene analyzis                                                                                                                                                                                                                                                                                                                                                       | •                                                                                                | •                                                                                 | •                                                                                                | -                                                                                                | -                                                                                                |
| Directionality                                                                                                                                                                                                                                                                                                                                                                         |                                                                                                  |                                                                                   |                                                                                                  |                                                                                                  | -                                                                                                |
| Automatic adaptive                                                                                                                                                                                                                                                                                                                                                                     | •                                                                                                | •                                                                                 | •                                                                                                | •                                                                                                | •                                                                                                |
| i0mni Sound Locator                                                                                                                                                                                                                                                                                                                                                                    | •                                                                                                | •                                                                                 | •                                                                                                | •                                                                                                | •                                                                                                |
| iFocus 360 (Front/Back)                                                                                                                                                                                                                                                                                                                                                                | Automatic & Manual                                                                               | Automatic & Manual                                                                | -                                                                                                | -                                                                                                | -                                                                                                |
| iFocus 360 (Left /Right)                                                                                                                                                                                                                                                                                                                                                               | Automatic & Manual                                                                               | Manual                                                                            | -                                                                                                | -                                                                                                | _                                                                                                |
| Auto Stereo iLock (Narrow)                                                                                                                                                                                                                                                                                                                                                             | •                                                                                                | •                                                                                 | •                                                                                                | -                                                                                                | _                                                                                                |
| Noise Reduction                                                                                                                                                                                                                                                                                                                                                                        |                                                                                                  |                                                                                   |                                                                                                  |                                                                                                  |                                                                                                  |
| Noise Management                                                                                                                                                                                                                                                                                                                                                                       | •                                                                                                | •                                                                                 | •                                                                                                | •                                                                                                | •                                                                                                |
| Sound Smoothing                                                                                                                                                                                                                                                                                                                                                                        | •                                                                                                | •                                                                                 | •                                                                                                | •                                                                                                | •                                                                                                |
| Wind Noise Reduction                                                                                                                                                                                                                                                                                                                                                                   | •                                                                                                | •                                                                                 | •                                                                                                | •                                                                                                | •                                                                                                |
| Auto Echo Reducer                                                                                                                                                                                                                                                                                                                                                                      | •                                                                                                | _                                                                                 | -                                                                                                | -                                                                                                | _                                                                                                |
| Reverb Reducer                                                                                                                                                                                                                                                                                                                                                                         | Manual                                                                                           | Manual                                                                            | _                                                                                                | -                                                                                                | _                                                                                                |
| Sound Quality & Control                                                                                                                                                                                                                                                                                                                                                                |                                                                                                  |                                                                                   |                                                                                                  |                                                                                                  | -                                                                                                |
| Bandwidth extension                                                                                                                                                                                                                                                                                                                                                                    | •                                                                                                | _                                                                                 | -                                                                                                | -                                                                                                | _                                                                                                |
| Bandwidth compression                                                                                                                                                                                                                                                                                                                                                                  | •                                                                                                | •                                                                                 | •                                                                                                | •                                                                                                | •                                                                                                |
|                                                                                                                                                                                                                                                                                                                                                                                        |                                                                                                  |                                                                                   |                                                                                                  |                                                                                                  |                                                                                                  |
|                                                                                                                                                                                                                                                                                                                                                                                        | •                                                                                                | •                                                                                 | •                                                                                                | •                                                                                                | •                                                                                                |
| Feedback preventer                                                                                                                                                                                                                                                                                                                                                                     |                                                                                                  |                                                                                   | •                                                                                                | •1                                                                                               | •                                                                                                |
| Feedback preventer<br>Music Enhancer (presets)                                                                                                                                                                                                                                                                                                                                         | • 3 •                                                                                            | • 3                                                                               | • 1 •                                                                                            | • 1 •                                                                                            | •                                                                                                |
| Feedback preventer<br>Music Enhancer (presets)<br>Smart Automatic Equalizer                                                                                                                                                                                                                                                                                                            | 3                                                                                                | 3                                                                                 | 1                                                                                                | 1                                                                                                | -                                                                                                |
| Feedback preventer<br>Music Enhancer (presets)<br>Smart Automatic Equalizer<br>Smart Automatic Acclimatization                                                                                                                                                                                                                                                                         | 3                                                                                                | 3                                                                                 | 1                                                                                                | 1<br>•                                                                                           | -                                                                                                |
| Feedback preventer<br>Music Enhancer (presets)<br>Smart Automatic Equalizer<br>Smart Automatic Acclimatization<br>Automatic Classifier                                                                                                                                                                                                                                                 | 3<br>•<br>•                                                                                      | 3<br>•<br>•                                                                       | 1<br>•<br>•                                                                                      | 1<br>•<br>•                                                                                      | -<br>•                                                                                           |
| Feedback preventer<br>Music Enhancer (presets)<br>Smart Automatic Equalizer<br>Smart Automatic Acclimatization<br>Automatic Classifier<br>Data Logging                                                                                                                                                                                                                                 | 3                                                                                                | 3<br>•<br>•                                                                       | 1<br>•                                                                                           | 1<br>•<br>•                                                                                      | -<br>•<br>•                                                                                      |
| Feedback preventer<br>Music Enhancer (presets)<br>Smart Automatic Equalizer<br>Smart Automatic Acclimatization<br>Automatic Classifier<br>Data Logging<br>Audio Streaming                                                                                                                                                                                                              | 3<br>•<br>•<br>•                                                                                 | 3<br>•<br>•<br>•                                                                  | 1<br>•<br>•                                                                                      | 1<br>•<br>•                                                                                      | -<br>•<br>•                                                                                      |
| Feedback preventer<br>Music Enhancer (presets)<br>Smart Automatic Equalizer<br>Smart Automatic Acclimatization<br>Automatic Classifier<br>Data Logging<br>Audio Streaming<br>BT LE Audio                                                                                                                                                                                               | 3<br>•<br>•<br>•<br>•                                                                            | 3<br>•<br>•                                                                       | 1<br>•<br>•<br>•                                                                                 | 1<br>•<br>•<br>•                                                                                 | -<br>•<br>•                                                                                      |
| Feedback preventer<br>Music Enhancer (presets)<br>Smart Automatic Equalizer<br>Smart Automatic Acclimatization<br>Automatic Classifier<br>Data Logging<br><b>Audio Streaming</b><br>BT LE Audio<br>Made for iPhone                                                                                                                                                                     | 3<br>•<br>•<br>•                                                                                 | 3<br>•<br>•<br>•<br>•                                                             | 1<br>•<br>•<br>•                                                                                 | 1<br>•<br>•<br>•                                                                                 | -<br>•<br>•<br>•                                                                                 |
| Feedback preventer<br>Music Enhancer (presets)<br>Smart Automatic Equalizer<br>Smart Automatic Acclimatization<br>Automatic Classifier<br>Data Logging<br>Audio Streaming<br>BT LE Audio<br>Made for iPhone<br>ASHA (Android 10 or higher)                                                                                                                                             | 3<br>•<br>•<br>•<br>•                                                                            | 3<br>•<br>•<br>•<br>•                                                             | 1<br>•<br>•<br>•                                                                                 | 1<br>•<br>•<br>•                                                                                 | -<br>•<br>•<br>•                                                                                 |
| Feedback preventer<br>Music Enhancer (presets)<br>Smart Automatic Equalizer<br>Smart Automatic Acclimatization<br>Automatic Classifier<br>Data Logging<br><b>Audio Streaming</b><br>BT LE Audio<br>Made for iPhone<br>ASHA (Android 10 or higher)<br><b>Headset Mode</b>                                                                                                               | 3<br>•<br>•<br>•<br>•<br>•                                                                       | 3<br>•<br>•<br>•<br>•<br>•                                                        | 1<br>•<br>•<br>•                                                                                 | 1<br>•<br>•<br>•<br>•<br>•                                                                       | -<br>•<br>•<br>•<br>•<br>•                                                                       |
| Feedback preventer<br>Music Enhancer (presets)<br>Smart Automatic Equalizer<br>Smart Automatic Acclimatization<br>Automatic Classifier<br>Data Logging<br><b>Audio Streaming</b><br>BT LE Audio<br>Made for iPhone<br>ASHA (Android 10 or higher)<br><b>Headset Mode</b><br>iOS                                                                                                        | 3<br>•<br>•<br>•<br>•                                                                            | 3<br>•<br>•<br>•<br>•                                                             | 1<br>•<br>•<br>•<br>•<br>•                                                                       | 1<br>•<br>•<br>•                                                                                 | -<br>•<br>•<br>•                                                                                 |
| Feedback preventer<br>Music Enhancer (presets)<br>Smart Automatic Equalizer<br>Smart Automatic Acclimatization<br>Automatic Classifier<br>Data Logging<br><b>Audio Streaming</b><br>BT LE Audio<br>Made for iPhone<br>ASHA (Android 10 or higher)<br><b>Headset Mode</b><br>iOS<br>BT LE Audio                                                                                         | 3<br>•<br>•<br>•<br>•<br>•<br>•                                                                  | 3<br>•<br>•<br>•<br>•<br>•<br>•<br>•                                              | 1<br>•<br>•<br>•<br>•<br>•<br>•                                                                  | 1<br>•<br>•<br>•<br>•<br>•<br>•<br>•                                                             | -<br>•<br>•<br>•<br>•<br>•<br>•                                                                  |
| Feedback preventer<br>Music Enhancer (presets)<br>Smart Automatic Equalizer<br>Smart Automatic Acclimatization<br>Automatic Classifier<br>Data Logging<br><b>Audio Streaming</b><br>BT LE Audio<br>Made for iPhone<br>ASHA (Android 10 or higher)<br><b>Headset Mode</b><br>iOS<br>BT LE Audio<br>App                                                                                  | 3<br>•<br>•<br>•<br>•<br>•<br>•<br>•<br>•                                                        | 3<br>•<br>•<br>•<br>•<br>•<br>•<br>•<br>•                                         | 1<br>•<br>•<br>•<br>•<br>•<br>•                                                                  | 1<br>•<br>•<br>•<br>•<br>•<br>•<br>•<br>•<br>•<br>•                                              | -<br>•<br>•<br>•<br>•<br>•<br>•                                                                  |
| Feedback preventer<br>Music Enhancer (presets)<br>Smart Automatic Equalizer<br>Smart Automatic Acclimatization<br>Automatic Classifier<br>Data Logging<br><b>Audio Streaming</b><br>BT LE Audio<br>Made for iPhone<br>ASHA (Android 10 or higher)<br><b>Headset Mode</b><br>iOS<br>BT LE Audio<br><b>App</b><br>Rexton App                                                             | 3<br>•<br>•<br>•<br>•<br>•<br>•<br>•<br>•<br>•<br>•                                              | 3<br>•<br>•<br>•<br>•<br>•<br>•<br>•<br>•<br>•<br>•<br>•<br>•                     | 1<br>•<br>•<br>•<br>•<br>•<br>•                                                                  | 1<br>•<br>•<br>•<br>•<br>•<br>•<br>•<br>•<br>•<br>•<br>•<br>•                                    | -<br>•<br>•<br>•<br>•<br>•<br>•<br>•                                                             |
| Feedback preventer<br>Music Enhancer (presets)<br>Smart Automatic Equalizer<br>Smart Automatic Acclimatization<br>Automatic Classifier<br>Data Logging<br><b>Audio Streaming</b><br>BT LE Audio<br>Made for iPhone<br>ASHA (Android 10 or higher)<br><b>Headset Mode</b><br>iOS<br>BT LE Audio<br><b>ABT</b> LE Audio<br>Rexton App<br>Rexton App                                      | 3<br>•<br>•<br>•<br>•<br>•<br>•<br>•<br>•<br>•<br>•<br>•<br>•<br>•<br>•                          | 3<br>•<br>•<br>•<br>•<br>•<br>•<br>•<br>•<br>•<br>•<br>•<br>•<br>•<br>•           | 1<br>•<br>•<br>•<br>•<br>•<br>•<br>•<br>•<br>•<br>•<br>•<br>•<br>•<br>•<br>•<br>•<br>•<br>•<br>• | 1<br>•<br>•<br>•<br>•<br>•<br>•<br>•<br>•<br>•<br>•<br>•<br>•<br>•<br>•<br>•<br>•<br>•<br>•<br>• | -<br>•<br>•<br>•<br>•<br>•<br>•<br>•<br>•<br>•<br>•<br>•<br>•<br>•<br>•<br>•<br>•<br>•<br>•<br>• |
| Feedback preventer<br>Music Enhancer (presets)<br>Smart Automatic Equalizer<br>Smart Automatic Acclimatization<br>Automatic Classifier<br>Data Logging<br><b>Audio Streaming</b><br>BT LE Audio<br>Made for iPhone<br>ASHA (Android 10 or higher)<br><b>Headset Mode</b><br>iOS<br>BT LE Audio<br>BT LE Audio<br>BT LE Audio                                                           | 3<br>•<br>•<br>•<br>•<br>•<br>•<br>•<br>•<br>•<br>•                                              | 3<br>•<br>•<br>•<br>•<br>•<br>•<br>•<br>•<br>•<br>•<br>•<br>•                     | 1<br>•<br>•<br>•<br>•<br>•<br>•                                                                  | 1<br>•<br>•<br>•<br>•<br>•<br>•<br>•<br>•<br>•<br>•<br>•<br>•                                    | -<br>•<br>•<br>•<br>•<br>•<br>•<br>•                                                             |
| Feedback preventer<br>Music Enhancer (presets)<br>Smart Automatic Equalizer<br>Smart Automatic Acclimatization<br>Automatic Classifier<br>Data Logging<br><b>Audio Streaming</b><br>BT LE Audio<br>Made for iPhone<br>ASHA (Android 10 or higher)<br><b>Headset Mode</b><br>iOS<br>BT LE Audio<br><b>App</b><br>Rexton App<br>Spatial configurator<br>Rexton Assist<br><b>TeleCare</b> | 3<br>•<br>•<br>•<br>•<br>•<br>•<br>•<br>•<br>•<br>•<br>•<br>•<br>•<br>•<br>•<br>•<br>•<br>•<br>• | 3<br>•<br>•<br>•<br>•<br>•<br>•<br>•<br>•<br>•<br>•<br>•<br>•<br>•<br>•<br>•<br>• | 1<br>•<br>•<br>•<br>•<br>•<br>•<br>•<br>•<br>•<br>•<br>•<br>•<br>•                               | 1<br>•<br>•<br>•<br>•<br>•<br>•<br>•<br>•<br>•<br>•<br>•<br>•<br>•<br>•<br>•<br>•<br>•           | -<br>•<br>•<br>•<br>•<br>•<br>•<br>•<br>•<br>•<br>•<br>•<br>•<br>•<br>•<br>•<br>•<br>•<br>•<br>• |
| Feedback preventer<br>Music Enhancer (presets)<br>Smart Automatic Equalizer<br>Smart Automatic Acclimatization<br>Automatic Classifier<br>Data Logging<br><b>Audio Streaming</b><br>BT LE Audio<br>Made for iPhone<br>ASHA (Android 10 or higher)<br><b>Headset Mode</b><br>iOS<br>BT LE Audio<br>BT LE Audio<br>BT LE Audio                                                           | 3<br>•<br>•<br>•<br>•<br>•<br>•<br>•<br>•<br>•<br>•<br>•<br>•<br>•<br>•                          | 3<br>•<br>•<br>•<br>•<br>•<br>•<br>•<br>•<br>•<br>•<br>•<br>•<br>•<br>•           | 1<br>•<br>•<br>•<br>•<br>•<br>•<br>•<br>•<br>•<br>•<br>•<br>•<br>•<br>•<br>•<br>•<br>•<br>•<br>• | 1<br>•<br>•<br>•<br>•<br>•<br>•<br>•<br>•<br>•<br>•<br>•<br>•<br>•<br>•<br>•<br>•<br>•<br>•<br>• | -<br>•<br>•<br>•<br>•<br>•<br>•<br>•<br>•<br>•<br>•<br>•<br>•<br>•<br>•<br>•<br>•<br>•<br>•<br>• |