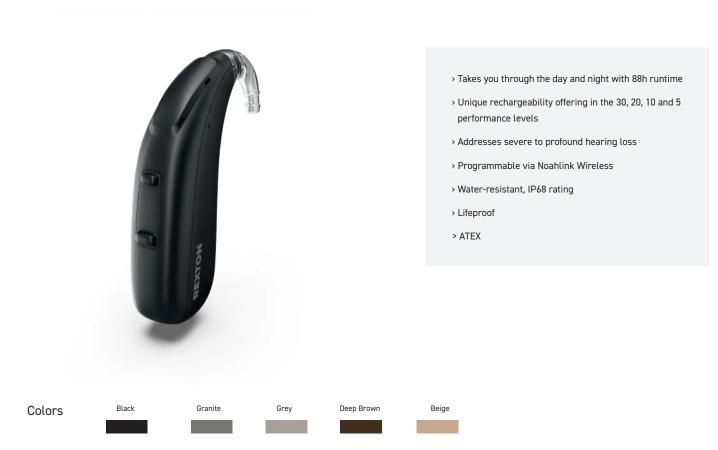

# **REACH R-LI AND R-LI T**

Rexton Reach is the rechargeable hearing aid that enables users to keep track of multiple voices simultaneously while connecting seamlessly to smart devices.

- Features Multi-Voice Focus for greater benefit when conversing in a group
- Rechargeable Li-ion battery for a full days use.
   R-Li has 24h runtime (incl. 5h of streaming), and
   R-Li T has 34h runtime (incl. 5h streaming)
- > Charging on-the-go with built-in power bank in the travel charger
- > Programable via Noahlink Wireless
- > ATEX
- > Lifeproof
- Water resistant, IP68
- > R-Li and R-Li T offers Call control when connected with Headset mode for Mfi and LE Audio