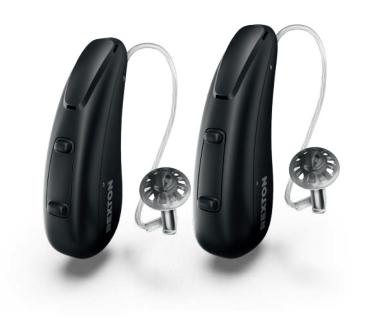

# REACH TECHNOLOGY

Every voice matters, and Rexton Reach makes sure every voice is heard. It is the rechargeable hearing aid with Multi-Voice Focus that enables users to keep track of multiple voices simultaneously, even when there is background noise. And when the user needs to reach out to someone much further away, no problem. Reach connects seamlessly with smartphones.

# **REACH R-LI AND R-LI T**

Rexton Reach is the rechargeable hearing aid that enables users to keep track of multiple voices simultaneously while connecting seamlessly to smart devices.

- Features Multi-Voice Focus for greater benefit when conversing in a group
- Rechargeable Li-ion battery for a full days use.
   R-Li has 24h runtime (incl. 5h of streaming), and
   R-Li T has 34h runtime (incl. 5h streaming)
- > Charging on-the-go with built-in power bank in the travel charger
- > Programable via Noahlink Wireless
- > ATEX
- > Lifeproof
- Water resistant, IP68
- > R-Li and R-Li T offers Call control when connected with Headset mode for Mfi and LE Audio