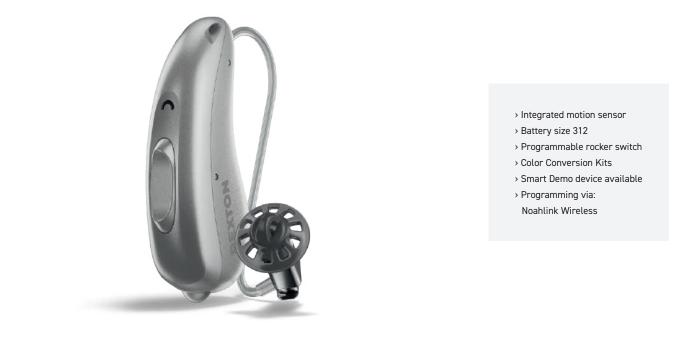

# **REACH R-LI AND R-LI T**

Rexton Reach is the rechargeable hearing aid that enables users to keep track of multiple voices simultaneously while connecting seamlessly to smart devices.

- Features Multi-Voice Focus for greater benefit when conversing in a group
- Rechargeable Li-ion battery for a full days use.
   R-Li has 24h runtime (incl. 5h of streaming), and
   R-Li T has 34h runtime (incl. 5h streaming)
- > Charging on-the-go with built-in power bank in the travel charger
- > Programable via Noahlink Wireless
- > ATEX
- > Lifeproof
- Water resistant, IP68
- > R-Li and R-Li T offers Call control when connected with Headset mode for Mfi and LE Audio