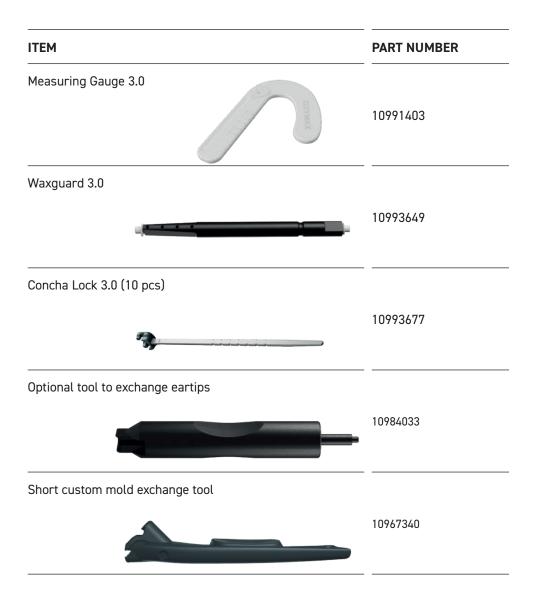

7193    |
|          | M (6 pcs)  | 10997194    |
|          | L (6 pcs)  | 10997195    |

#### **SLEEVE 3.0 CLOSED**

**SLEEVE 3.0 POWER** 

Fully closed option, replaces the double domes, for a reliable acoustical performance

Similar to tulips, with one vent for delivering the right amount of gain

| SIZE/UNITS   |                            |
|--------------|----------------------------|
| 5mm (6 pcs)  | 10993678                   |
| 7mm (6 pcs)  | 10993680                   |
| 10mm (6 pcs) | 10993681                   |
|              | 5mm (6 pcs)<br>7mm (6 pcs) |

| EARTIP 3.0 TULIP | (0) | 8mm (6 pcs)  | 10993682 |
|------------------|-----|--------------|----------|
|                  |     | 12mm (6 pcs) | 10993683 |

#### EARMOLD 3.0



--

Short



#### **SUPPORTING TOOLS**





# PORTFOLIO OVERVIEW



\* not available for M products

|                       |                          |                                   |                           |                            | Instant Fit                              |                              |                              | Custom               |                                   |                                     |                                                    |
|-----------------------|--------------------------|-----------------------------------|---------------------------|----------------------------|------------------------------------------|------------------------------|------------------------------|----------------------|-----------------------------------|-----------------------------