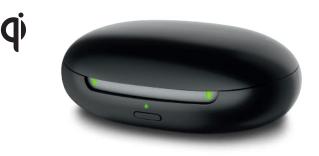

# **REACH R-LI AND R-LI T**

Rexton Reach is the rechargeable hearing aid that enables users to keep track of multiple voices simultaneously while connecting seamlessly to smart devices.

- Features Multi-Voice Focus for greater benefit when conversing in a group
- Rechargeable Li-ion battery for a full days use.
   R-Li has 24h runtime (incl. 5h of streaming), and
   R-Li T has 34h runtime (incl. 5h streaming)
- > Charging on-the-go with built-in power bank in the travel charger
- > Programable via Noahlink Wireless
- > ATEX
- > Lifeproof
- Water resistant, IP68
- > R-Li and R-Li T offers Call control when connected with Headset mode for Mfi and LE Audio