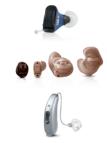

# A ROBUST PORTFOLIO FOR RELIABLE HEARING

### **BiCore technology**

| BICORE B-LI M Rugged                                    | 5 |
|---------------------------------------------------------|---|
| BICORE B M, P and HP                                    | 3 |
| BICORE R-Li, R-Li T and R312 32<br>A full range of RICs | 2 |
| BICORE SR                                               | 5 |
| BICORE Custom-Li                                        | 3 |