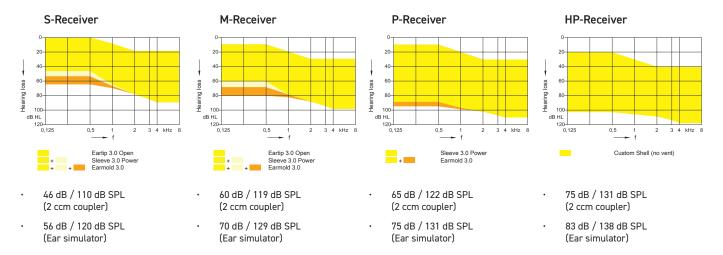

# **REACH R-LI AND R-LI T**

Rexton Reach is the rechargeable hearing aid that enables users to keep track of multiple voices simultaneously while connecting seamlessly to smart devices.

- Features Multi-Voice Focus for greater benefit when conversing in a group
- Rechargeable Li-ion battery for a full days use.
   R-Li has 24h runtime (incl. 5h of streaming), and
   R-Li T has 34h runtime (incl. 5h streaming)
- > Charging on-the-go with built-in power bank in the travel charger
- > Programable via Noahlink Wireless
- > ATEX
- > Lifeproof
- Water resistant, IP68
- > R-Li and R-Li T offers Call control when connected with Headset mode for Mfi and LE Audio