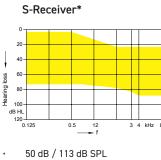

link Wireless | - |
|-------------------|---|
| ConnexxAir        | • |

Smart Transmitter 2,4

Smart Mic

• available - not available

## **REACH Custom IIC AND CIC A NEXT-LEVEL CUSTOM MADE INVISIBLE**

The Reach Custom IIC and CIC are designed to optimize the perception of small size in several ways and with our new I3 faceplate the invisibility of these devices are next level.



- > Our smallest customized solution
- > 36% better battery lifetime compared to predecessor (~75h)
- > Ultra HD e2e binaural link enables OneMic Directionality
- > Rexton App compatible
- > Programmable via ConnexxAir and/or programming adaptor
- > Lifeproof

| Colors | Black | Brown | Mocha |
|--------|-------|-------|-------|
|        |       |       |       |

#### Fitting range is based on 2 ccm coupler:



<sup>(2</sup> ccm coupler) 60 dB / 124 dB SPL











60 dB / 124 dB SPL (2 ccm coupler)

70 dB / 133 dB SPL (Ear simulator)

\* Available for both IIC and CIC

\*\* Available for CIC

| Features / Performance Level     | 80      | 60              | 40      | 30      | 20     |
|----------------------------------|---------|-----------------|---------|---------|--------|
| Channels/Controls/Programs       | 48/20/6 | 36/18/6         | 32/16/6 | 24/12/4 | 16/8/4 |
| Battery                          | 10      | 10              | 10      | 10      | 10     |
|                                  | -       | -               | -       | -       | -      |
| Bluetooth                        | -       | -               | -       | -       | -      |
| Tinnitus function                | •       |