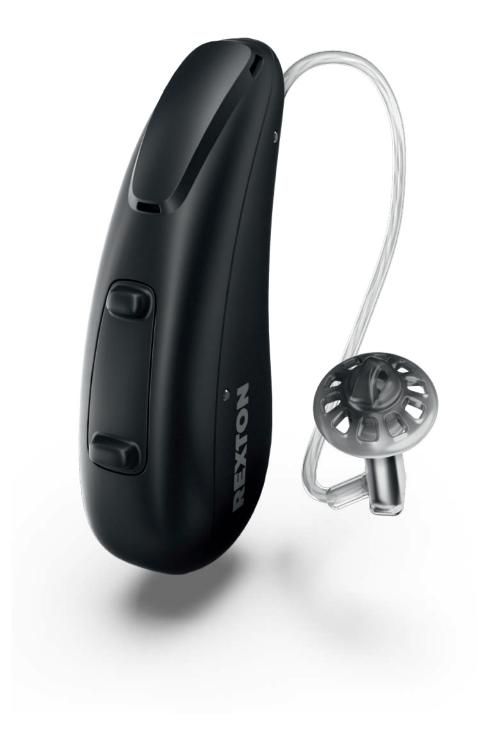

# **REACH R-LI AND R-LI T**

Rexton Reach is the rechargeable hearing aid that enables users to keep track of multiple voices simultaneously while connecting seamlessly to smart devices.

- Features Multi-Voice Focus for greater benefit when conversing in a group
- Rechargeable Li-ion battery for a full days use.
   R-Li has 24h runtime (incl. 5h of streaming), and
   R-Li T has 34h runtime (incl. 5h streaming)
- > Charging on-the-go with built-in power bank in the travel charger
- > Programable via Noahlink Wireless
- > ATEX
- > Lifeproof
- Water resistant, IP68
- > R-Li and R-Li T offers Call control when connected with Headset mode for Mfi and LE Audio