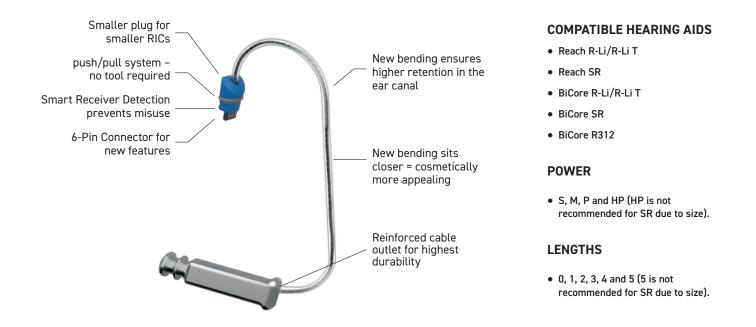

# **REACH R-LI AND R-LI T**

Rexton Reach is the rechargeable hearing aid that enables users to keep track of multiple voices simultaneously while connecting seamlessly to smart devices.

- Features Multi-Voice Focus for greater benefit when conversing in a group
- Rechargeable Li-ion battery for a full days use.
   R-Li has 24h runtime (incl. 5h of streaming), and
   R-Li T has 34h runtime (incl. 5h streaming)
- > Charging on-the-go with built-in power bank in the travel charger
- > Programable via Noahlink Wireless
- > ATEX
- > Lifeproof
- Water resistant, IP68
- > R-Li and R-Li T offers Call control when connected with Headset mode for Mfi and LE Audio