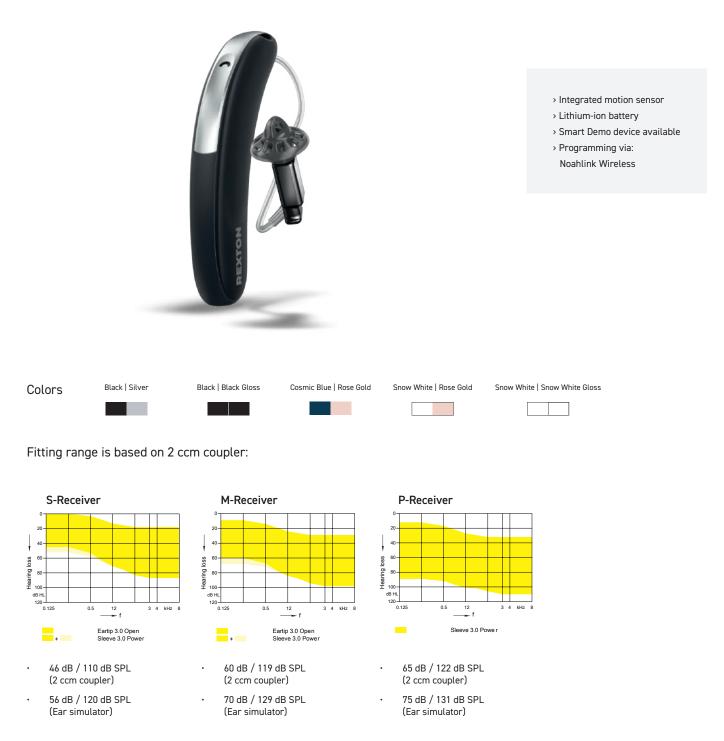

# **REACH R-LI AND R-LI T**

Rexton Reach is the rechargeable hearing aid that enables users to keep track of multiple voices simultaneously while connecting seamlessly to smart devices.

- Features Multi-Voice Focus for greater benefit when conversing in a group
- Rechargeable Li-ion battery for a full days use.
   R-Li has 24h runtime (incl. 5h of streaming), and
   R-Li T has 34h runtime (incl. 5h streaming)
- > Charging on-the-go with built-in power bank in the travel charger
- > Programable via Noahlink Wireless
- > ATEX
- > Lifeproof
- Water resistant, IP68
- > R-Li and R-Li T offers Call control when connected with Headset mode for Mfi and LE Audio

| Colors | Black | Granite | Dark Champagne | Silver | Grey | Pearl White | Deep Brown | Sandy Brown | Rose Gold | Beige |
|--------|-------|---------|----------------|--------|------|-------------|------------|-------------|-----------|-------|
|        |       |         |                |        |      |             |            |             |           |       |