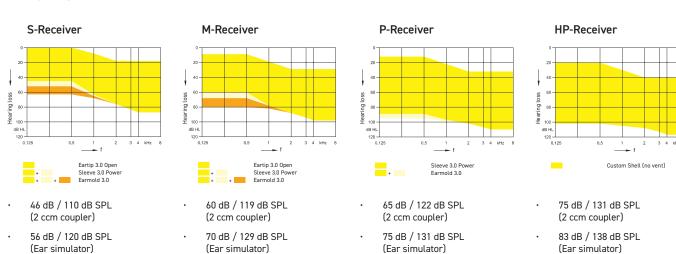

| Colors | Black | Granite | Dark Champagne | Silver | Grey | Pearl White | Deep Brown | Sandy Brown | Rose Gold | Beige |
|--------|-------|---------|----------------|--------|------|-------------|------------|-------------|-----------|-------|
|        |       |         |                |        |      |             |            |             |           |       |