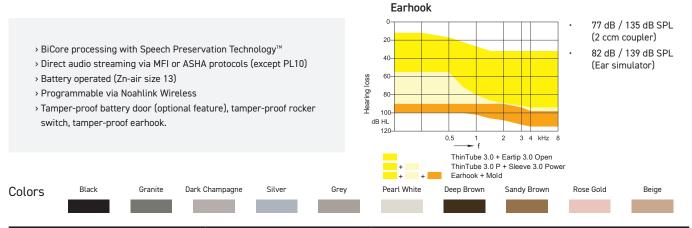

# **REACH R-LI AND R-LI T**

Rexton Reach is the rechargeable hearing aid that enables users to keep track of multiple voices simultaneously while connecting seamlessly to smart devices.

- Features Multi-Voice Focus for greater benefit when conversing in a group
- Rechargeable Li-ion battery for a full days use.
   R-Li has 24h runtime (incl. 5h of streaming), and
   R-Li T has 34h runtime (incl. 5h streaming)
- > Charging on-the-go with built-in power bank in the travel charger
- > Programable via Noahlink Wireless
- > ATEX
- > Lifeproof
- Water resistant, IP68
- > R-Li and R-Li T offers Call control when connected with Headset mode for Mfi and LE Audio

| Colors | Black | Granite | Dark Champagne | Silver | Grey | Pearl White | Deep Brown | Sandy Brown | Rose Gold | Beige |
|--------|-------|---------|----------------|--------|------|-------------|------------|-------------|-----------|-------|
|        |       |         |                |        |      |             |            |             |           |       |