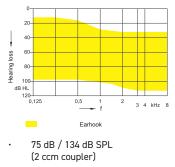

# **REACH R-LI AND R-LI T**

Rexton Reach is the rechargeable hearing aid that enables users to keep track of multiple voices simultaneously while connecting seamlessly to smart devices.

- Features Multi-Voice Focus for greater benefit when conversing in a group
- Rechargeable Li-ion battery for a full days use.
   R-Li has 24h runtime (incl. 5h of streaming), and
   R-Li T has 34h runtime (incl. 5h streaming)
- > Charging on-the-go with built-in power bank in the travel charger
- > Programable via Noahlink Wireless
- > ATEX
- > Lifeproof
- Water resistant, IP68
- > R-Li and R-Li T offers Call control when connected with Headset mode for Mfi and LE Audio