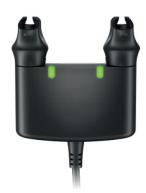

| CROS                 |   |
|----------------------|---|
| Reach CROS R-Li      | • |
| Reach CROS SR        | - |
| Reach CROS iX-CIC Li | - |
|                      |   |

| Chargers                |   |
|-------------------------|---|
| Charging Station        | • |
| Travel Charger          | • |
| <br>Charging+ Station   | • |
| IF CIC Travel Charger   | - |
| Universal Cable Charger | • |
|                         |   |