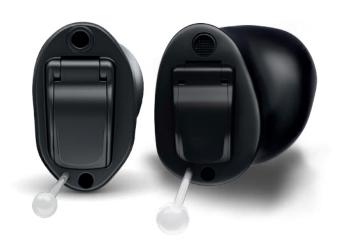

# **REACH R-LI AND R-LI T**

Rexton Reach is the rechargeable hearing aid that enables users to keep track of multiple voices simultaneously while connecting seamlessly to smart devices.

- Features Multi-Voice Focus for greater benefit when conversing in a group
- Rechargeable Li-ion battery for a full days use.
   R-Li has 24h runtime (incl. 5h of streaming), and
   R-Li T has 34h runtime (incl. 5h streaming)
- > Charging on-the-go with built-in power bank in the travel charger
- > Programable via Noahlink Wireless
- > ATEX
- > Lifeproof
- Water resistant, IP68
- > R-Li and R-Li T offers Call control when connected with Headset mode for Mfi and LE Audio