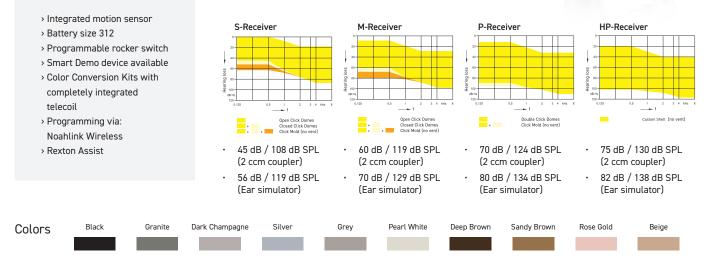

# **REACH R-LI AND R-LI T**

Rexton Reach is the rechargeable hearing aid that enables users to keep track of multiple voices simultaneously while connecting seamlessly to smart devices.

- Features Multi-Voice Focus for greater benefit when conversing in a group
- Rechargeable Li-ion battery for a full days use.
   R-Li has 24h runtime (incl. 5h of streaming), and
   R-Li T has 34h runtime (incl. 5h streaming)
- > Charging on-the-go with built-in power bank in the travel charger
- > Programable via Noahlink Wireless
- > ATEX
- > Lifeproof
- Water resistant, IP68
- > R-Li and R-Li T offers Call control when connected with Headset mode for Mfi and LE Audio

| Colors | Black | Granite | Dark Champagne | Silver | Grey | Pearl White | Deep Brown | Sandy Brown | Rose Gold | Beige |
|--------|-------|---------|----------------|--------|------|-------------|------------|-------------|-----------|-------|
|        |       |         |                |        |      |             |            |             |           |       |