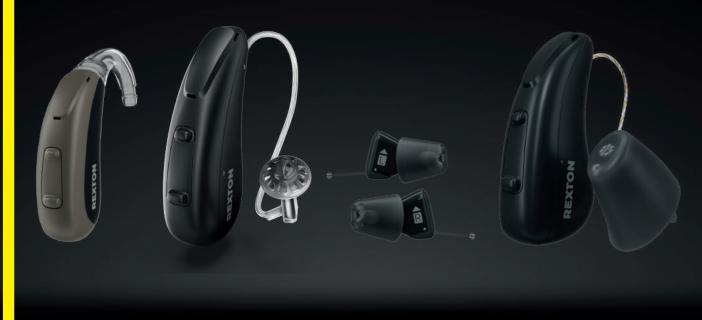

# A ROBUST PORTFOLIO FOR RELIABLE HEARING

### Reach technology

| <b>REACH R-Li and R-Li T</b> 9      Every Voice Matters                                  |  |
|------------------------------------------------------------------------------------------|--|
| REACH SR                                                                                 |  |
| <b>REACH inoX-CIC Li</b> 12         The first invisible hearing aid with rechargeability |  |
| REACH Custom IIC/CIC                                                                     |  |

# **REACH R-LI AND R-LI T**

Rexton Reach is the rechargeable hearing aid that enables users to keep track of multiple voices simultaneously while connecting seamlessly to smart devices.

- Features Multi-Voice Focus for greater benefit when conversing in a group
- Rechargeable Li-ion battery for a full days use.
   R-Li has 24h runtime (incl. 5h of streaming), and
   R-Li T has 34h runtime (incl. 5h streaming)
- > Charging on-the-go with built-in power bank in the travel charger
- > Programable via Noahlink Wireless
- > ATEX
- > Lifeproof
- Water resistant, IP68
- > R-Li and R-Li T offers Call control when connected with Headset mode for Mfi and LE Audio