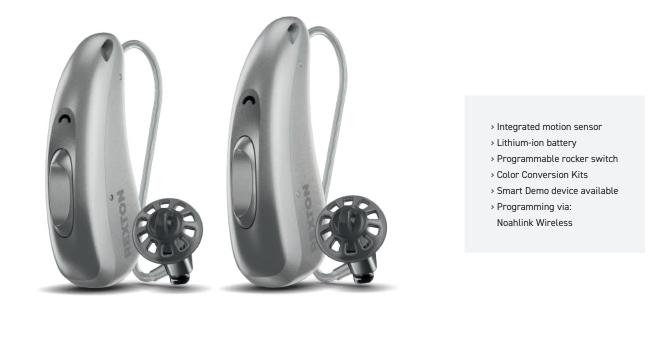

# **REACH R-LI AND R-LI T**

Rexton Reach is the rechargeable hearing aid that enables users to keep track of multiple voices simultaneously while connecting seamlessly to smart devices.

- Features Multi-Voice Focus for greater benefit when conversing in a group
- Rechargeable Li-ion battery for a full days use.
   R-Li has 24h runtime (incl. 5h of streaming), and
   R-Li T has 34h runtime (incl. 5h streaming)
- > Charging on-the-go with built-in power bank in the travel charger
- > Programable via Noahlink Wireless
- > ATEX
- > Lifeproof
- Water resistant, IP68
- > R-Li and R-Li T offers Call control when connected with Headset mode for Mfi and LE Audio