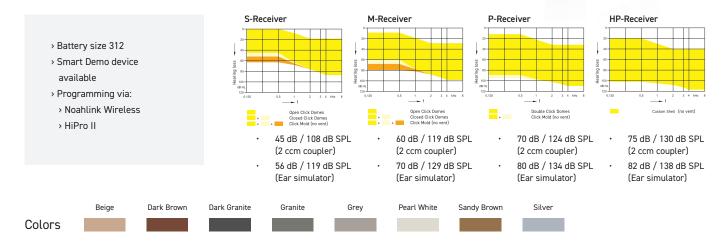

|   |   |   |   |   |
|-----------------------------------------|---|---|---|---|---|
| Smart Key                               | • | • | • | • | • |
| CROS inoX 8C (non BT version only)      | • | • | • | - | - |
| CROS RIC 8C (BT version only)           | • | • | • | - | - |
| Smart Transmitter 2.4 (BT version only) | • | • | • | • | • |
| Smart Mic (BT version only)             | • | • | • | • | • |
| Rexton App                              | ٠ | • | • | • | • |

| Battery                               |             |
|---------------------------------------|-------------|
| Battery runtime (without streaming)   | up to 100 h |
| Battery runtime (incl. 5 h streaming) | up to 70 h  |

## **MYCORE EMERALD S 8C**

### A PERFECT COMBINATION OF SMALL SIZE AND PERFORMANCE





| Features / Performance Level          | 80                                                                              | 60                                                              | 40                                              | 30                                  | 20                             |
|---------------------------------------|---------------------------------------------------------------------------------|-----------------------------------------------------------------|-------------------------------------------------|-------------------------------------|--------------------------------|
| Channels/Controls/Programs            | 48 / 20 / 6                                                                     | 32 / 16 / 6