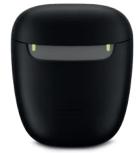

# **REACH R-LI AND R-LI T**

Rexton Reach is the rechargeable hearing aid that enables users to keep track of multiple voices simultaneously while connecting seamlessly to smart devices.

- Features Multi-Voice Focus for greater benefit when conversing in a group
- Rechargeable Li-ion battery for a full days use.
   R-Li has 24h runtime (incl. 5h of streaming), and
   R-Li T has 34h runtime (incl. 5h streaming)
- > Charging on-the-go with built-in power bank in the travel charger
- > Programable via Noahlink Wireless
- > ATEX
- > Lifeproof
- Water resistant, IP68
- > R-Li and R-Li T offers Call control when connected with Headset mode for Mfi and LE Audio

| Colors | Black | Granite | Dark Champagne | Silver | Grey | Pearl White | Deep Brown | Sandy Brown | Rose Gold | Beige |
|--------|-------|---------|----------------|--------|------|-------------|------------|-------------|-----------|-------|
|        |       |         |                |        |      |             |            |             |           |       |