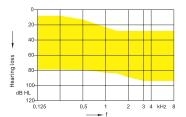

| - | - | - | - | - |
| BiCore CROS SR                                    | ٠ | • | • | • | • |

| Battery*                              |            |
|---------------------------------------|------------|
| Battery runtime (without streaming)   | up to 20 h |
| Battery runtime (incl. 5 h streaming) | up to 17 h |

## **BICORE CUSTOM LI** OUR FIRST CUSTOM LI WITH BICORE TECHNOLOGY GIVES OPTIMAL DISCRETION AND HEARING PERFORMANCE

You can rely on our very first rechargeable custom model to deliver sound that's true and clean with Bluetooth streaming, contactless charging, iOS and Android compatibility, and a sleek design.



> Integrated motion sensor> Lithium-ion battery

- > Programmable push button
- Programming via: Noahlink Wireless

Fitting range is based on 2 ccm coupler:







- 55 dB / 118 dB SPL (2 ccm coupler)
- 66 dB / 128 dB SPL (Ear simulator)





65 dB / 124 dB SPL
 (2 ccm coupler)

\* Available for ITC

\*\* Available for both ITC and ITE

 <sup>75</sup> dB / 135 dB SPL (Ear simulator)

| Features / Performance Level                   | 80                                                                                            | 60                                                                                                    | 40                                         | 30                                  | 20                                  |
|------------------------------------------------|-----------------------------------------------------------------------------------------------|---------------------------------------------------------