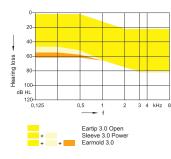

| Features / Performance Level                                                                                                                                                                                                                                                                                                                                                           | 80                                                                                               | 60                                                                                | 40                                                                                               | 30                                                                                               | 20                                                                                               |
|----------------------------------------------------------------------------------------------------------------------------------------------------------------------------------------------------------------------------------------------------------------------------------------------------------------------------------------------------------------------------------------|--------------------------------------------------------------------------------------------------|-----------------------------------------------------------------------------------|--------------------------------------------------------------------------------------------------|--------------------------------------------------------------------------------------------------|--------------------------------------------------------------------------------------------------|
| Channels/Controls/Programs                                                                                                                                                                                                                                                                                                                                                             | 48/20/6                                                                                          | 36/18/6                                                                           | 32/16/6                                                                                          | 24/12/4                                                                                          | 16/8/4                                                                                           |
| Battery                                                                                                                                                                                                                                                                                                                                                                                | Lithium-ion                                                                                      | Lithium-ion                                                                       | Lithium-ion                                                                                      | Lithium-ion                                                                                      | Lithium-ion                                                                                      |
| T-coil                                                                                                                                                                                                                                                                                                                                                                                 | R-Li T                                                                                           | R-Li T                                                                            | R-Li T                                                                                           | R-Li T                                                                                           | R-Li T                                                                                           |
| Bluetooth                                                                                                                                                                                                                                                                                                                                                                              | •                                                                                                | •                                                                                 | ٠                                                                                                | •                                                                                                | •                                                                                                |
| Tinnitus function<br>(Sound therapy and Notch)                                                                                                                                                                                                                                                                                                                                         | •                                                                                                | •                                                                                 | •                                                                                                | •                                                                                                | -                                                                                                |
| Wireless sync                                                                                                                                                                                                                                                                                                                                                                          | •                                                                                                | •                                                                                 | •                                                                                                | •                                                                                                | •                                                                                                |
| IP68                                                                                                                                                                                                                                                                                                                                                                                   | •                                                                                                | •                                                                                 | •                                                                                                | •                                                                                                | •                                                                                                |
| ATEX                                                                                                                                                                                                                                                                                                                                                                                   | •                                                                                                | •                                                                                 | •                                                                                                | •                                                                                                | •                                                                                                |
| EarWear                                                                                                                                                                                                                                                                                                                                                                                | 3.0                                                                                              | 3.0                                                                               | 3.0                                                                                              | 3.0                                                                                              | 3.0                                                                                              |
| Technology Highlights                                                                                                                                                                                                                                                                                                                                                                  |                                                                                                  |                                                                                   |                                                                                                  |                                                                                                  |                                                                                                  |
| Soundpro 3.0                                                                                                                                                                                                                                                                                                                                                                           | •                                                                                                | •                                                                                 | •                                                                                                | •                                                                                                | •                                                                                                |
| Multi-Voice Focus                                                                                                                                                                                                                                                                                                                                                                      | •                                                                                                | •                                                                                 | •                                                                                                | -                                                                                                | -                                                                                                |
| Focus Streams                                                                                                                                                                                                                                                                                                                                                                          | 4                                                                                                | 2                                                                                 | 1                                                                                                | 1                                                                                                | 1                                                                                                |
| Voice Stabilizer                                                                                                                                                                                                                                                                                                                                                                       | •                                                                                                | •                                                                                 | ٠                                                                                                | •                                                                                                | •                                                                                                |
| Speech Preservation Technology                                                                                                                                                                                                                                                                                                                                                         | •                                                                                                | •                                                                                 | •                                                                                                | •                                                                                                | •                                                                                                |
| My Voice 2.0                                                                                                                                                                                                                                                                                                                                                                           | ٠                                                                                                | •                                                                                 | •                                                                                                | -                                                                                                | -                                                                                                |
| Motion Sensor for scene analyzis                                                                                                                                                                                                                                                                                                                                                       | •                                                                                                | •                                                                                 | •                                                                                                | -                                                                                                | -                                                                                                |
| Directionality                                                                                                                                                                                                                                                                                                                                                                         |                                                                                                  |                                                                                   |                                                                                                  |                                                                                                  | -                                                                                                |
| Automatic adaptive                                                                                                                                                                                                                                                                                                                                                                     | •                                                                                                | •                                                                                 | •                                                                                                | •                                                                                                | •                                                                                                |
| i0mni Sound Locator                                                                                                                                                                                                                                                                                                                                                                    | •                                                                                                | •                                                                                 | •                                                                                                | •                                                                                                | •                                                                                                |
| iFocus 360 (Front/Back)                                                                                                                                                                                                                                                                                                                                                                | Automatic & Manual                                                                               | Automatic & Manual                                                                | -                                                                                                | -                                                                                                | -                                                                                                |
| iFocus 360 (Left /Right)                                                                                                                                                                                                                                                                                                                                                               | Automatic & Manual                                                                               | Manual                                                                            | -                                                                                                | -                                                                                                | _                                                                                                |
| Auto Stereo iLock (Narrow)                                                                                                                                                                                                                                                                                                                                                             | •                                                                                                | •                                                                                 | •                                                                                                | -                                                                                                | _                                                                                                |
| Noise Reduction                                                                                                                                                                                                                                                                                                                                                                        |                                                                                                  |                                                                                   |                                                                                                  |                                                                                                  |                                                                                                  |
| Noise Management                                                                                                                                                                                                                                                                                                                                                                       | •                                                                                                | •                                                                                 | •                                                                                                | •                                                                                                | •                                                                                                |
| Sound Smoothing                                                                                                                                                                                                                                                                                                                                                                        | •                                                                                                | •                                                                                 | •                                                                                                | •                                                                                                | •                                                                                                |
| Wind Noise Reduction                                                                                                                                                                                                                                                                                                                                                                   | •                                                                                                | •                                                                                 | •                                                                                                | •                                                                                                | •                                                                                                |
| Auto Echo Reducer                                                                                                                                                                                                                                                                                                                                                                      | •                                                                                                | _                                                                                 | -                                                                                                | -                                                                                                | _                                                                                                |
| Reverb Reducer                                                                                                                                                                                                                                                                                                                                                                         | Manual                                                                                           | Manual                                                                            | _                                                                                                | -                                                                                                | _                                                                                                |
| Sound Quality & Control                                                                                                                                                                                                                                                                                                                                                                |                                                                                                  |                                                                                   |                                                                                                  |                                                                                                  | -                                                                                                |
| Bandwidth extension                                                                                                                                                                                                                                                                                                                                                                    | •                                                                                                | _                                                                                 | -                                                                                                | -                                                                                                | _                                                                                                |
| Bandwidth compression                                                                                                                                                                                                                                                                                                                                                                  | •                                                                                                | •                                                                                 | •                                                                                                | •                                                                                                | •                                                                                                |
|                                                                                                                                                                                                                                                                                                                                                                                        |                                                                                                  |                                                                                   |                                                                                                  |                                                                                                  |                                                                                                  |
|                                                                                                                                                                                                                                                                                                                                                                                        | •                                                                                                | •                                                                                 | •                                                                                                | •                                                                                                | •                                                                                                |
| Feedback preventer                                                                                                                                                                                                                                                                                                                                                                     |                                                                                                  |                                                                                   | •                                                                                                | •1                                                                                               | •                                                                                                |
| Feedback preventer<br>Music Enhancer (presets)                                                                                                                                                                                                                                                                                                                                         | • 3 •                                                                                            | • 3                                                                               | • 1 •                                                                                            | • 1 •                                                                                            | •                                                                                                |
| Feedback preventer<br>Music Enhancer (presets)<br>Smart Automatic Equalizer                                                                                                                                                                                                                                                                                                            | 3                                                                                                | 3                                                                                 | 1                                                                                                | 1                                                                                                | -                                                                                                |
| Feedback preventer<br>Music Enhancer (presets)<br>Smart Automatic Equalizer<br>Smart Automatic Acclimatization                                                                                                                                                                                                                                                                         | 3                                                                                                | 3                                                                                 | 1                                                                                                | 1<br>•                                                                                           | -                                                                                                |
| Feedback preventer<br>Music Enhancer (presets)<br>Smart Automatic Equalizer<br>Smart Automatic Acclimatization<br>Automatic Classifier                                                                                                                                                                                                                                                 | 3<br>•<br>•                                                                                      | 3<br>•<br>•                                                                       | 1<br>•<br>•                                                                                      | 1<br>•<br>•                                                                                      | -<br>•                                                                                           |
| Feedback preventer<br>Music Enhancer (presets)<br>Smart Automatic Equalizer<br>Smart Automatic Acclimatization<br>Automatic Classifier<br>Data Logging                                                                                                                                                                                                                                 | 3                                                                                                | 3<br>•<br>•                                                                       | 1<br>•                                                                                           | 1<br>•<br>•                                                                                      | -<br>•<br>•                                                                                      |
| Feedback preventer<br>Music Enhancer (presets)<br>Smart Automatic Equalizer<br>Smart Automatic Acclimatization<br>Automatic Classifier<br>Data Logging<br>Audio Streaming                                                                                                                                                                                                              | 3<br>•<br>•<br>•                                                                                 | 3<br>•<br>•<br>•                                                                  | 1<br>•<br>•                                                                                      | 1<br>•<br>•                                                                                      | -<br>•<br>•                                                                                      |
| Feedback preventer<br>Music Enhancer (presets)<br>Smart Automatic Equalizer<br>Smart Automatic Acclimatization<br>Automatic Classifier<br>Data Logging<br>Audio Streaming<br>BT LE Audio                                                                                                                                                                                               | 3<br>•<br>•<br>•<br>•                                                                            | 3<br>•<br>•                                                                       | 1<br>•<br>•<br>•                                                                                 | 1<br>•<br>•<br>•                                                                                 | -<br>•<br>•                                                                                      |
| Feedback preventer<br>Music Enhancer (presets)<br>Smart Automatic Equalizer<br>Smart Automatic Acclimatization<br>Automatic Classifier<br>Data Logging<br><b>Audio Streaming</b><br>BT LE Audio<br>Made for iPhone                                                                                                                                                                     | 3<br>•<br>•<br>•                                                                                 | 3<br>•<br>•<br>•<br>•                                                             | 1<br>•<br>•<br>•                                                                                 | 1<br>•<br>•<br>•                                                                                 | -<br>•<br>•<br>•                                                                                 |
| Feedback preventer<br>Music Enhancer (presets)<br>Smart Automatic Equalizer<br>Smart Automatic Acclimatization<br>Automatic Classifier<br>Data Logging<br>Audio Streaming<br>BT LE Audio<br>Made for iPhone<br>ASHA (Android 10 or higher)                                                                                                                                             | 3<br>•<br>•<br>•<br>•                                                                            | 3<br>•<br>•<br>•<br>•                                                             | 1<br>•<br>•<br>•                                                                                 | 1<br>•<br>•<br>•                                                                                 | -<br>•<br>•<br>•                                                                                 |
| Feedback preventer<br>Music Enhancer (presets)<br>Smart Automatic Equalizer<br>Smart Automatic Acclimatization<br>Automatic Classifier<br>Data Logging<br><b>Audio Streaming</b><br>BT LE Audio<br>Made for iPhone<br>ASHA (Android 10 or higher)<br><b>Headset Mode</b>                                                                                                               | 3<br>•<br>•<br>•<br>•<br>•                                                                       | 3<br>•<br>•<br>•<br>•<br>•                                                        | 1<br>•<br>•<br>•                                                                                 | 1<br>•<br>•<br>•<br>•<br>•                                                                       | -<br>•<br>•<br>•<br>•<br>•                                                                       |
| Feedback preventer<br>Music Enhancer (presets)<br>Smart Automatic Equalizer<br>Smart Automatic Acclimatization<br>Automatic Classifier<br>Data Logging<br><b>Audio Streaming</b><br>BT LE Audio<br>Made for iPhone<br>ASHA (Android 10 or higher)<br><b>Headset Mode</b><br>iOS                                                                                                        | 3<br>•<br>•<br>•<br>•                                                                            | 3<br>•<br>•<br>•<br>•                                                             | 1<br>•<br>•<br>•<br>•<br>•                                                                       | 1<br>•<br>•<br>•                                                                                 | -<br>•<br>•<br>•                                                                                 |
| Feedback preventer<br>Music Enhancer (presets)<br>Smart Automatic Equalizer<br>Smart Automatic Acclimatization<br>Automatic Classifier<br>Data Logging<br><b>Audio Streaming</b><br>BT LE Audio<br>Made for iPhone<br>ASHA (Android 10 or higher)<br><b>Headset Mode</b><br>iOS<br>BT LE Audio                                                                                         | 3<br>•<br>•<br>•<br>•<br>•<br>•                                                                  | 3<br>•<br>•<br>•<br>•<br>•<br>•<br>•                                              | 1<br>•<br>•<br>•<br>•<br>•<br>•                                                                  | 1<br>•<br>•<br>•<br>•<br>•<br>•<br>•                                                             | -<br>•<br>•<br>•<br>•<br>•<br>•                                                                  |
| Feedback preventer<br>Music Enhancer (presets)<br>Smart Automatic Equalizer<br>Smart Automatic Acclimatization<br>Automatic Classifier<br>Data Logging<br><b>Audio Streaming</b><br>BT LE Audio<br>Made for iPhone<br>ASHA (Android 10 or higher)<br><b>Headset Mode</b><br>iOS<br>BT LE Audio<br>App                                                                                  | 3<br>•<br>•<br>•<br>•<br>•<br>•<br>•<br>•                                                        | 3<br>•<br>•<br>•<br>•<br>•<br>•<br>•<br>•                                         | 1<br>•<br>•<br>•<br>•<br>•<br>•                                                                  | 1<br>•<br>•<br>•<br>•<br>•<br>•<br>•<br>•<br>•<br>•                                              | -<br>•<br>•<br>•<br>•<br>•<br>•                                                                  |
| Feedback preventer<br>Music Enhancer (presets)<br>Smart Automatic Equalizer<br>Smart Automatic Acclimatization<br>Automatic Classifier<br>Data Logging<br><b>Audio Streaming</b><br>BT LE Audio<br>Made for iPhone<br>ASHA (Android 10 or higher)<br><b>Headset Mode</b><br>iOS<br>BT LE Audio<br><b>App</b><br>Rexton App                                                             | 3<br>•<br>•<br>•<br>•<br>•<br>•<br>•<br>•<br>•<br>•                                              | 3<br>•<br>•<br>•<br>•<br>•<br>•<br>•<br>•<br>•<br>•<br>•<br>•                     | 1<br>•<br>•<br>•<br>•<br>•<br>•                                                                  | 1<br>•<br>•<br>•<br>•<br>•<br>•<br>•<br>•<br>•<br>•<br>•<br>•                                    | -<br>•<br>•<br>•<br>•<br>•<br>•<br>•                                                             |
| Feedback preventer<br>Music Enhancer (presets)<br>Smart Automatic Equalizer<br>Smart Automatic Acclimatization<br>Automatic Classifier<br>Data Logging<br><b>Audio Streaming</b><br>BT LE Audio<br>Made for iPhone<br>ASHA (Android 10 or higher)<br><b>Headset Mode</b><br>iOS<br>BT LE Audio<br><b>ABT</b> LE Audio<br>Rexton App<br>Rexton App                                      | 3<br>•<br>•<br>•<br>•<br>•<br>•<br>•<br>•<br>•<br>•<br>•<br>•<br>•<br>•                          | 3<br>•<br>•<br>•<br>•<br>•<br>•<br>•<br>•<br>•<br>•<br>•<br>•<br>•<br>•           | 1<br>•<br>•<br>•<br>•<br>•<br>•<br>•<br>•<br>•<br>•<br>•<br>•<br>•<br>•<br>•<br>•<br>•<br>•<br>• | 1<br>•<br>•<br>•<br>•<br>•<br>•<br>•<br>•<br>•<br>•<br>•<br>•<br>•<br>•<br>•<br>•<br>•<br>•<br>• | -<br>•<br>•<br>•<br>•<br>•<br>•<br>•<br>•<br>•<br>•<br>•<br>•<br>•<br>•<br>•<br>•<br>•<br>•<br>• |
| Feedback preventer<br>Music Enhancer (presets)<br>Smart Automatic Equalizer<br>Smart Automatic Acclimatization<br>Automatic Classifier<br>Data Logging<br><b>Audio Streaming</b><br>BT LE Audio<br>Made for iPhone<br>ASHA (Android 10 or higher)<br><b>Headset Mode</b><br>iOS<br>BT LE Audio<br>BT LE Audio<br>BT LE Audio                                                           | 3<br>•<br>•<br>•<br>•<br>•<br>•<br>•<br>•<br>•<br>•                                              | 3<br>•<br>•<br>•<br>•<br>•<br>•<br>•<br>•<br>•<br>•<br>•<br>•                     | 1<br>•<br>•<br>•<br>•<br>•<br>•                                                                  | 1<br>•<br>•<br>•<br>•<br>•<br>•<br>•<br>•<br>•<br>•<br>•<br>•                                    | -<br>•<br>•<br>•<br>•<br>•<br>•<br>•                                                             |
| Feedback preventer<br>Music Enhancer (presets)<br>Smart Automatic Equalizer<br>Smart Automatic Acclimatization<br>Automatic Classifier<br>Data Logging<br><b>Audio Streaming</b><br>BT LE Audio<br>Made for iPhone<br>ASHA (Android 10 or higher)<br><b>Headset Mode</b><br>iOS<br>BT LE Audio<br><b>App</b><br>Rexton App<br>Spatial configurator<br>Rexton Assist<br><b>TeleCare</b> | 3<br>•<br>•<br>•<br>•<br>•<br>•<br>•<br>•<br>•<br>•<br>•<br>•<br>•<br>•<br>•<br>•<br>•<br>•<br>• | 3<br>•<br>•<br>•<br>•<br>•<br>•<br>•<br>•<br>•<br>•<br>•<br>•<br>•<br>•<br>•<br>• | 1<br>•<br>•<br>•<br>•<br>•<br>•<br>•<br>•<br>•<br>•<br>•<br>•<br>•                               | 1<br>•<br>•<br>•<br>•<br>•<br>•<br>•<br>•<br>•<br>•<br>•<br>•<br>•<br>•<br>•<br>•<br>•           | -<br>•<br>•<br>•<br>•<br>•<br>•<br>•<br>•<br>•<br>•<br>•<br>•<br>•<br>•<br>•<br>•<br>•<br>•<br>• |
| Feedback preventer<br>Music Enhancer (presets)<br>Smart Automatic Equalizer<br>Smart Automatic Acclimatization<br>Automatic Classifier<br>Data Logging<br><b>Audio Streaming</b><br>BT LE Audio<br>Made for iPhone<br>ASHA (Android 10 or higher)<br><b>Headset Mode</b><br>iOS<br>BT LE Audio<br>BT LE Audio<br>BT LE Audio                                                           | 3<br>•<br>•<br>•<br>•<br>•<br>•<br>•<br>•<br>•<br>•<br>•<br>•<br>•<br>•                          | 3<br>•<br>•<br>•<br>•<br>•<br>•<br>•<br>•<br>•<br>•<br>•<br>•<br>•<br>•           | 1<br>•<br>•<br>•<br>•<br>•<br>•<br>•<br>•<br>•<br>•<br>•<br>•<br>•<br>•<br>•<br>•<br>•<br>•<br>• | 1<br>•<br>•<br>•<br>•<br>•<br>•<br>•<br>•<br>•<br>•<br>•<br>•<br>•<br>•<br>•<br>•<br>•<br>•<br>• | -<br>•<br>•<br>•<br>•<br>•<br>•<br>•<br>•<br>•<br>•<br>•<br>•<br>•<br>•<br>•<br>•<br>•<br>•<br>• |