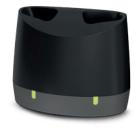

# **REACH R-LI AND R-LI T**

Rexton Reach is the rechargeable hearing aid that enables users to keep track of multiple voices simultaneously while connecting seamlessly to smart devices.

- Features Multi-Voice Focus for greater benefit when conversing in a group
- Rechargeable Li-ion battery for a full days use.
   R-Li has 24h runtime (incl. 5h of streaming), and
   R-Li T has 34h runtime (incl. 5h streaming)
- > Charging on-the-go with built-in power bank in the travel charger
- > Programable via Noahlink Wireless
- > ATEX
- > Lifeproof
- Water resistant, IP68
- > R-Li and R-Li T offers Call control when connected with Headset mode for Mfi and LE Audio