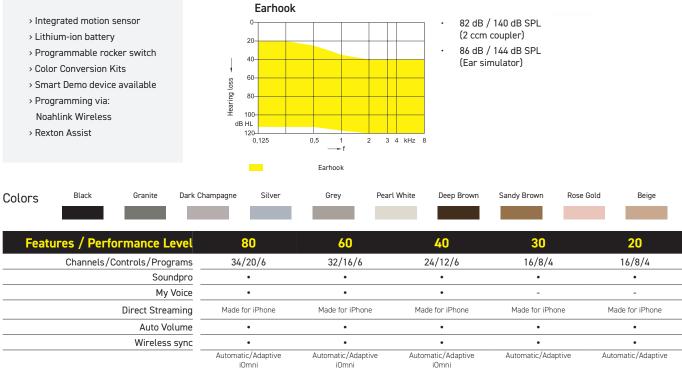

| Colors | Black | Granite | Dark Champagne | Silver | Grey | Pearl White | Deep Brown | Sandy Brown | Rose Gold | Beige |
|--------|-------|---------|----------------|--------|------|-------------|------------|-------------|-----------|-------|
|        |       |         |                |        |      |             |            |             |           |       |

| Features / Performance Level                                                                                                                                                                                                                                                                                                                                                           | 80                                                                                               | 60                                                                                | 40                                                                                               | 30                                                                                               | 20                                                                                               |
|----------------------------------------------------------------------------------------------------------------------------------------------------------------------------------------------------------------------------------------------------------------------------------------------------------------------------------------------------------------------------------------|--------------------------------------------------------------------------------------------------|-----------------------------------------------------------------------------------|--------------------------------------------------------------------------------------------------|--------------------------------------------------------------------------------------------------|--------------------------------------------------------------------------------------------------|
| Channels/Controls/Programs                                                                                                                                                                                                                                                                                                                                                             | 48/20/6                                                                                          | 36/18/6                                                                           | 32/16/6                                                                                          | 24/12/4                                                                                          | 16/8/4                                                                                           |
| Battery                                                                                                                                                                                                                                                                                                                                                                                | Lithium-ion                                                                                      | Lithium-ion                                                                       | Lithium-ion                                                                                      | Lithium-ion                                                                                      | Lithium-ion                                                                                      |
| T-coil                                                                                                                                                                                                                                                                                                                                                                                 | R-Li T                                                                                           | R-Li T                                                                            | R-Li T                                                                                           | R-Li T                                                                                           | R-Li T                                                                                           |
| Bluetooth                                                                                                                                                                                                                                                                                                                                                                              | •                                                                                                | •                                                                                 | ٠                                                                                                | •                                                                                                | •                                                                                                |
| Tinnitus function<br>(Sound therapy and Notch)                                                                                                                                                                                                                                                                                                                                         | •                                                                                                | •                                                                                 | •                                                                                                | •                                                                                                | -                                                                                                |
| Wireless sync                                                                                                                                                                                                                                                                                                                                                                          | •                                                                                                | •                                                                                 | •                                                                                                | •                                                                                                | •                                                                                                |
| IP68                                                                                                                                                                                                                                                                                                                                                                                   | •                                                                                                | •                                                                                 | •                                                                                                | •                                                                                                | •                                                                                                |
| ATEX                                                                                                                                                                                                                                                                                                                                                                                   | •                                                                                                | •                                                                                 | •                                                                                                | •                                                                                                | •                                                                                                |
| EarWear                                                                                                                                                                                                                                                                                                                                                                                | 3.0                                                                                              | 3.0                                                                               | 3.0                                                                                              | 3.0                                                                                              | 3.0                                                                                              |
| Technology Highlights                                                                                                                                                                                                                                                                                                                                                                  |                                                                                                  |                                                                                   |                                                                                                  |                                                                                                  |                                                                                                  |
| Soundpro 3.0                                                                                                                                                                                                                                                                                                                                                                           | •                                                                                                | •                                                                                 | •                                                                                                | •                                                                                                | •                                                                                                |
| Multi-Voice Focus                                                                                                                                                                                                                                                                                                                                                                      | •                                                                                                | •                                                                                 | •                                                                                                | -                                                                                                | -                                                                                                |
| Focus Streams                                                                                                                                                                                                                                                                                                                                                                          | 4                                                                                                | 2                                                                                 | 1                                                                                                | 1                                                                                                | 1                                                                                                |
| Voice Stabilizer                                                                                                                                                                                                                                                                                                                                                                       | •                                                                                                | •                                                                                 | ٠                                                                                                | •                                                                                                | •                                                                                                |
| Speech Preservation Technology                                                                                                                                                                                                                                                                                                                                                         | •                                                                                                | •                                                                                 | •                                                                                                | •                                                                                                | •                                                                                                |
| My Voice 2.0                                                                                                                                                                                                                                                                                                                                                                           | ٠                                                                                                | •                                                                                 | •                                                                                                | -                                                                                                | -                                                                                                |
| Motion Sensor for scene analyzis                                                                                                                                                                                                                                                                                                                                                       | •                                                                                                | •                                                                                 | •                                                                                                | -                                                                                                | -                                                                                                |
| Directionality                                                                                                                                                                                                                                                                                                                                                                         |                                                                                                  |                                                                                   |                                                                                                  |                                                                                                  | -                                                                                                |
| Automatic adaptive                                                                                                                                                                                                                                                                                                                                                                     | •                                                                                                | •                                                                                 | •                                                                                                | •                                                                                                | •                                                                                                |
| i0mni Sound Locator                                                                                                                                                                                                                                                                                                                                                                    | •                                                                                                | •                                                                                 | •                                                                                                | •                                                                                                | •                                                                                                |
| iFocus 360 (Front/Back)                                                                                                                                                                                                                                                                                                                                                                | Automatic & Manual                                                                               | Automatic & Manual                                                                | -                                                                                                | -                                                                                                | -                                                                                                |
| iFocus 360 (Left /Right)                                                                                                                                                                                                                                                                                                                                                               | Automatic & Manual                                                                               | Manual                                                                            | -                                                                                                | -                                                                                                | _                                                                                                |
| Auto Stereo iLock (Narrow)                                                                                                                                                                                                                                                                                                                                                             | •                                                                                                | •                                                                                 | •                                                                                                | -                                                                                                | _                                                                                                |
| Noise Reduction                                                                                                                                                                                                                                                                                                                                                                        |                                                                                                  |                                                                                   |                                                                                                  |                                                                                                  |                                                                                                  |
| Noise Management                                                                                                                                                                                                                                                                                                                                                                       | •                                                                                                | •                                                                                 | •                                                                                                | •                                                                                                | •                                                                                                |
| Sound Smoothing                                                                                                                                                                                                                                                                                                                                                                        | •                                                                                                | •                                                                                 | •                                                                                                | •                                                                                                | •                                                                                                |
| Wind Noise Reduction                                                                                                                                                                                                                                                                                                                                                                   | •                                                                                                | •                                                                                 | •                                                                                                | •                                                                                                | •                                                                                                |
| Auto Echo Reducer                                                                                                                                                                                                                                                                                                                                                                      | •                                                                                                | _                                                                                 | -                                                                                                | -                                                                                                | _                                                                                                |
| Reverb Reducer                                                                                                                                                                                                                                                                                                                                                                         | Manual                                                                                           | Manual                                                                            | _                                                                                                | -                                                                                                | _                                                                                                |
| Sound Quality & Control                                                                                                                                                                                                                                                                                                                                                                |                                                                                                  |                                                                                   |                                                                                                  |                                                                                                  | -                                                                                                |
| Bandwidth extension                                                                                                                                                                                                                                                                                                                                                                    | •                                                                                                | _                                                                                 | -                                                                                                | -                                                                                                | _                                                                                                |
| Bandwidth compression                                                                                                                                                                                                                                                                                                                                                                  | •                                                                                                | •                                                                                 | •                                                                                                | •                                                                                                | •                                                                                                |
|                                                                                                                                                                                                                                                                                                                                                                                        |                                                                                                  |                                                                                   |                                                                                                  |                                                                                                  |                                                                                                  |
|                                                                                                                                                                                                                                                                                                                                                                                        | •                                                                                                | •                                                                                 | •                                                                                                | •                                                                                                | •                                                                                                |
| Feedback preventer                                                                                                                                                                                                                                                                                                                                                                     |                                                                                                  |                                                                                   | •                                                                                                | •1                                                                                               | •                                                                                                |
| Feedback preventer<br>Music Enhancer (presets)                                                                                                                                                                                                                                                                                                                                         | • 3 •                                                                                            | • 3                                                                               | • 1 •                                                                                            | • 1 •                                                                                            | •                                                                                                |
| Feedback preventer<br>Music Enhancer (presets)<br>Smart Automatic Equalizer                                                                                                                                                                                                                                                                                                            | 3                                                                                                | 3                                                                                 | 1                                                                                                | 1                                                                                                | -                                                                                                |
| Feedback preventer<br>Music Enhancer (presets)<br>Smart Automatic Equalizer<br>Smart Automatic Acclimatization                                                                                                                                                                                                                                                                         | 3                                                                                                | 3                                                                                 | 1                                                                                                | 1<br>•                                                                                           | -                                                                                                |
| Feedback preventer<br>Music Enhancer (presets)<br>Smart Automatic Equalizer<br>Smart Automatic Acclimatization<br>Automatic Classifier                                                                                                                                                                                                                                                 | 3<br>•<br>•                                                                                      | 3<br>•<br>•                                                                       | 1<br>•<br>•                                                                                      | 1<br>•<br>•                                                                                      | -<br>•                                                                                           |
| Feedback preventer<br>Music Enhancer (presets)<br>Smart Automatic Equalizer<br>Smart Automatic Acclimatization<br>Automatic Classifier<br>Data Logging                                                                                                                                                                                                                                 | 3                                                                                                | 3<br>•<br>•                                                                       | 1<br>•                                                                                           | 1<br>•<br>•                                                                                      | -<br>•<br>•                                                                                      |
| Feedback preventer<br>Music Enhancer (presets)<br>Smart Automatic Equalizer<br>Smart Automatic Acclimatization<br>Automatic Classifier<br>Data Logging<br>Audio Streaming                                                                                                                                                                                                              | 3<br>•<br>•<br>•                                                                                 | 3<br>•<br>•<br>•                                                                  | 1<br>•<br>•                                                                                      | 1<br>•<br>•                                                                                      | -<br>•<br>•                                                                                      |
| Feedback preventer<br>Music Enhancer (presets)<br>Smart Automatic Equalizer<br>Smart Automatic Acclimatization<br>Automatic Classifier<br>Data Logging<br>Audio Streaming<br>BT LE Audio                                                                                                                                                                                               | 3<br>•<br>•<br>•<br>•                                                                            | 3<br>•<br>•                                                                       | 1<br>•<br>•<br>•                                                                                 | 1<br>•<br>•<br>•                                                                                 | -<br>•<br>•                                                                                      |
| Feedback preventer<br>Music Enhancer (presets)<br>Smart Automatic Equalizer<br>Smart Automatic Acclimatization<br>Automatic Classifier<br>Data Logging<br><b>Audio Streaming</b><br>BT LE Audio<br>Made for iPhone                                                                                                                                                                     | 3<br>•<br>•<br>•                                                                                 | 3<br>•<br>•<br>•<br>•                                                             | 1<br>•<br>•<br>•                                                                                 | 1<br>•<br>•<br>•                                                                                 | -<br>•<br>•<br>•                                                                                 |
| Feedback preventer<br>Music Enhancer (presets)<br>Smart Automatic Equalizer<br>Smart Automatic Acclimatization<br>Automatic Classifier<br>Data Logging<br>Audio Streaming<br>BT LE Audio<br>Made for iPhone<br>ASHA (Android 10 or higher)                                                                                                                                             | 3<br>•<br>•<br>•<br>•                                                                            | 3<br>•<br>•<br>•<br>•                                                             | 1<br>•<br>•<br>•                                                                                 | 1<br>•<br>•<br>•                                                                                 | -<br>•<br>•<br>•                                                                                 |
| Feedback preventer<br>Music Enhancer (presets)<br>Smart Automatic Equalizer<br>Smart Automatic Acclimatization<br>Automatic Classifier<br>Data Logging<br><b>Audio Streaming</b><br>BT LE Audio<br>Made for iPhone<br>ASHA (Android 10 or higher)<br><b>Headset Mode</b>                                                                                                               | 3<br>•<br>•<br>•<br>•<br>•                                                                       | 3<br>•<br>•<br>•<br>•<br>•                                                        | 1<br>•<br>•<br>•                                                                                 | 1<br>•<br>•<br>•<br>•<br>•                                                                       | -<br>•<br>•<br>•<br>•<br>•                                                                       |
| Feedback preventer<br>Music Enhancer (presets)<br>Smart Automatic Equalizer<br>Smart Automatic Acclimatization<br>Automatic Classifier<br>Data Logging<br><b>Audio Streaming</b><br>BT LE Audio<br>Made for iPhone<br>ASHA (Android 10 or higher)<br><b>Headset Mode</b><br>iOS                                                                                                        | 3<br>•<br>•<br>•<br>•                                                                            | 3<br>•<br>•<br>•<br>•                                                             | 1<br>•<br>•<br>•<br>•<br>•                                                                       | 1<br>•<br>•<br>•                                                                                 | -<br>•<br>•<br>•                                                                                 |
| Feedback preventer<br>Music Enhancer (presets)<br>Smart Automatic Equalizer<br>Smart Automatic Acclimatization<br>Automatic Classifier<br>Data Logging<br><b>Audio Streaming</b><br>BT LE Audio<br>Made for iPhone<br>ASHA (Android 10 or higher)<br><b>Headset Mode</b><br>iOS<br>BT LE Audio                                                                                         | 3<br>•<br>•<br>•<br>•<br>•<br>•                                                                  | 3<br>•<br>•<br>•<br>•<br>•<br>•<br>•                                              | 1<br>•<br>•<br>•<br>•<br>•<br>•                                                                  | 1<br>•<br>•<br>•<br>•<br>•<br>•<br>•                                                             | -<br>•<br>•<br>•<br>•<br>•<br>•                                                                  |
| Feedback preventer<br>Music Enhancer (presets)<br>Smart Automatic Equalizer<br>Smart Automatic Acclimatization<br>Automatic Classifier<br>Data Logging<br><b>Audio Streaming</b><br>BT LE Audio<br>Made for iPhone<br>ASHA (Android 10 or higher)<br><b>Headset Mode</b><br>iOS<br>BT LE Audio<br>App                                                                                  | 3<br>•<br>•<br>•<br>•<br>•<br>•<br>•<br>•                                                        | 3<br>•<br>•<br>•<br>•<br>•<br>•<br>•<br>•                                         | 1<br>•<br>•<br>•<br>•<br>•<br>•                                                                  | 1<br>•<br>•<br>•<br>•<br>•<br>•<br>•<br>•<br>•<br>•                                              | -<br>•<br>•<br>•<br>•<br>•<br>•                                                                  |
| Feedback preventer<br>Music Enhancer (presets)<br>Smart Automatic Equalizer<br>Smart Automatic Acclimatization<br>Automatic Classifier<br>Data Logging<br><b>Audio Streaming</b><br>BT LE Audio<br>Made for iPhone<br>ASHA (Android 10 or higher)<br><b>Headset Mode</b><br>iOS<br>BT LE Audio<br><b>App</b><br>Rexton App                                                             | 3<br>•<br>•<br>•<br>•<br>•<br>•<br>•<br>•<br>•<br>•                                              | 3<br>•<br>•<br>•<br>•<br>•<br>•<br>•<br>•<br>•<br>•<br>•<br>•                     | 1<br>•<br>•<br>•<br>•<br>•<br>•                                                                  | 1<br>•<br>•<br>•<br>•<br>•<br>•<br>•<br>•<br>•<br>•<br>•<br>•                                    | -<br>•<br>•<br>•<br>•<br>•<br>•<br>•                                                             |
| Feedback preventer<br>Music Enhancer (presets)<br>Smart Automatic Equalizer<br>Smart Automatic Acclimatization<br>Automatic Classifier<br>Data Logging<br><b>Audio Streaming</b><br>BT LE Audio<br>Made for iPhone<br>ASHA (Android 10 or higher)<br><b>Headset Mode</b><br>iOS<br>BT LE Audio<br><b>ABT</b> LE Audio<br>Rexton App<br>Rexton App                                      | 3<br>•<br>•<br>•<br>•<br>•<br>•<br>•<br>•<br>•<br>•<br>•<br>•<br>•<br>•                          | 3<br>•<br>•<br>•<br>•<br>•<br>•<br>•<br>•<br>•<br>•<br>•<br>•<br>•<br>•           | 1<br>•<br>•<br>•<br>•<br>•<br>•<br>•<br>•<br>•<br>•<br>•<br>•<br>•<br>•<br>•<br>•<br>•<br>•<br>• | 1<br>•<br>•<br>•<br>•<br>•<br>•<br>•<br>•<br>•<br>•<br>•<br>•<br>•<br>•<br>•<br>•<br>•<br>•<br>• | -<br>•<br>•<br>•<br>•<br>•<br>•<br>•<br>•<br>•<br>•<br>•<br>•<br>•<br>•<br>•<br>•<br>•<br>•<br>• |
| Feedback preventer<br>Music Enhancer (presets)<br>Smart Automatic Equalizer<br>Smart Automatic Acclimatization<br>Automatic Classifier<br>Data Logging<br><b>Audio Streaming</b><br>BT LE Audio<br>Made for iPhone<br>ASHA (Android 10 or higher)<br><b>Headset Mode</b><br>iOS<br>BT LE Audio<br>BT LE Audio<br>BT LE Audio                                                           | 3<br>•<br>•<br>•<br>•<br>•<br>•<br>•<br>•<br>•<br>•                                              | 3<br>•<br>•<br>•<br>•<br>•<br>•<br>•<br>•<br>•<br>•<br>•<br>•                     | 1<br>•<br>•<br>•<br>•<br>•<br>•                                                                  | 1<br>•<br>•<br>•<br>•<br>•<br>•<br>•<br>•<br>•<br>•<br>•<br>•                                    | -<br>•<br>•<br>•<br>•<br>•<br>•<br>•                                                             |
| Feedback preventer<br>Music Enhancer (presets)<br>Smart Automatic Equalizer<br>Smart Automatic Acclimatization<br>Automatic Classifier<br>Data Logging<br><b>Audio Streaming</b><br>BT LE Audio<br>Made for iPhone<br>ASHA (Android 10 or higher)<br><b>Headset Mode</b><br>iOS<br>BT LE Audio<br><b>App</b><br>Rexton App<br>Spatial configurator<br>Rexton Assist<br><b>TeleCare</b> | 3<br>•<br>•<br>•<br>•<br>•<br>•<br>•<br>•<br>•<br>•<br>•<br>•<br>•<br>•<br>•<br>•<br>•<br>•<br>• | 3<br>•<br>•<br>•<br>•<br>•<br>•<br>•<br>•<br>•<br>•<br>•<br>•<br>•<br>•<br>•<br>• | 1<br>•<br>•<br>•<br>•<br>•<br>•<br>•<br>•<br>•<br>•<br>•<br>•<br>•                               | 1<br>•<br>•<br>•<br>•<br>•<br>•<br>•<br>•<br>•<br>•<br>•<br>•<br>•<br>•<br>•<br>•<br>•           | -<br>•<br>•<br>•<br>•<br>•<br>•<br>•<br>•<br>•<br>•<br>•<br>•<br>•<br>•<br>•<br>•<br>•<br>•<br>• |
| Feedback preventer<br>Music Enhancer (presets)<br>Smart Automatic Equalizer<br>Smart Automatic Acclimatization<br>Automatic Classifier<br>Data Logging<br><b>Audio Streaming</b><br>BT LE Audio<br>Made for iPhone<br>ASHA (Android 10 or higher)<br><b>Headset Mode</b><br>iOS<br>BT LE Audio<br>BT LE Audio<br>BT LE Audio                                                           | 3<br>•<br>•<br>•<br>•<br>•<br>•<br>•<br>•<br>•<br>•<br>•<br>•<br>•<br>•                          | 3<br>•<br>•<br>•<br>•<br>•<br>•<br>•<br>•<br>•<br>•<br>•<br>•<br>•<br>•           | 1<br>•<br>•<br>•<br>•<br>•<br>•<br>•<br>•<br>•<br>•<br>•<br>•<br>•<br>•<br>•<br>•<br>•<br>•<br>• | 1<br>•<br>•<br>•<br>•<br>•<br>•<br>•<br>•<br>•<br>•<br>•<br>•<br>•<br>•<br>•<br>•<br>•<br>•<br>• | -<br>•<br>•<br>•<br>•<br>•<br>•<br>•<br>•<br>•<br>•<br>•<br>•<br>•<br>•<br>•<br>•<br>•<br>•<br>• |