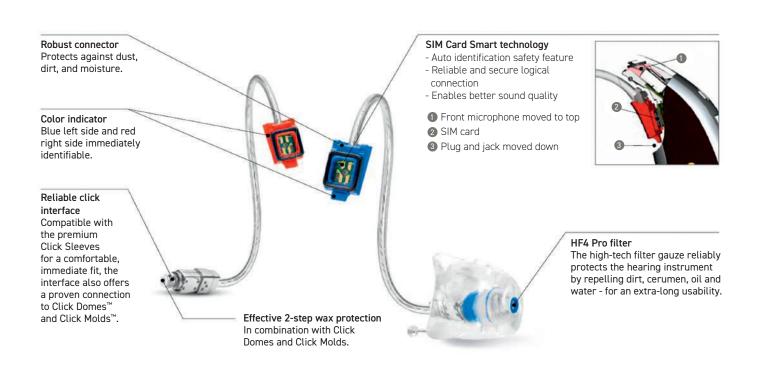

# A ROBUST PORTFOLIO FOR RELIABLE HEARING

# **REACH R-LI AND R-LI T**

Rexton Reach is the rechargeable hearing aid that enables users to keep track of multiple voices simultaneously while connecting seamlessly to smart devices.

- Features Multi-Voice Focus for greater benefit when conversing in a group
- Rechargeable Li-ion battery for a full days use.
   R-Li has 24h runtime (incl. 5h of streaming), and
   R-Li T has 34h runtime (incl. 5h streaming)
- > Charging on-the-go with built-in power bank in the travel charger
- > Programable via Noahlink Wireless
- > ATEX
- > Lifeproof
- Water resistant, IP68
- > R-Li and R-Li T offers Call control when connected with Headset mode for Mfi and LE Audio