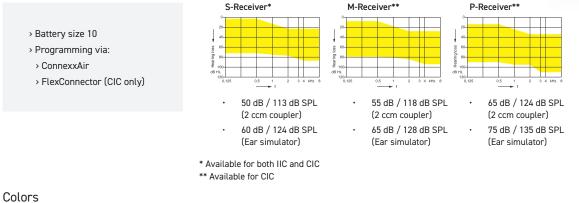

|                                                  |                                     |                  |

| Smart Key             | • | • | • | • | • |
|-----------------------|---|---|---|---|---|
| CROS inoX 8C          | • | • | • | - | - |
| CROS RIC 8C           | - | - | - | - | - |
| Smart Transmitter 2.4 | - | - | - | - | - |
| Smart Mic             | - | - | - | - | - |
| Rexton App            | • | • | • | • | • |

| Battery         |            |
|-----------------|------------|
| Battery runtime | up to 60 h |

# **MYCORE STERLING IIC AND CIC 8C**

### **ULTRA-DISCREET WITH MYCORE FEATURES**

Discretion ensured by small components and custom-made housing. Discreet Smart Key or Rexton App allows users to change volume, programs and more with discretion.







| Features / Performance Level          | 80                                                 | 60                                                 | 40                                               | 30                                  | 20               |
|---------------------------------------|----------------------------------------------------|----------------------------------------------------|--------------------------------------------------|-------------------------------------|------------------|
| Channels/Controls/Programs            | 48/20/6                                            | 32/16/6                                            | 24/12/6                                          | 16/8/4                              | 16/8/4           |
| My Voice