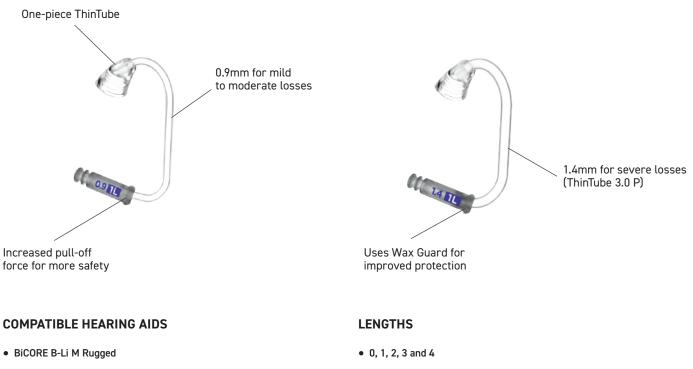

|
| miniReceiver 3.0 0L P | 1     | 10992570    |
| miniReceiver 3.0 1R P | 1     | 10992571    |
| miniReceiver 3.0 1L P | 1     | 10992572    |
| miniReceiver 3.0 2R P | 1     | 10992573    |
| miniReceiver 3.0 2L P | 1     | 10992574    |
| miniReceiver 3.0 3R P | 1     | 10992575    |
| miniReceiver 3.0 3L P | 1     | 10992576    |
| miniReceiver 3.0 4R P | 1     | 10992577    |
| miniReceiver 3.0 4L P | 1     | 10992578    |
| miniReceiver 3.0 5R P | 1     | 21023217    |
| miniReceiver 3.0 5L P | 1     | 21023218    |
|                       |       |             |

Please order the miniReceiver size HP with a custom shell in the same way as a custom hearing aid using the order form.

# **THINTUBE 3.0**

New cosmetically highly appealing options – also for severe hearing losses.



- BiCORE B M
- BICORE B P
- M-Core B-Li M
- M-Core B-Li P

miniReceiver 3.0 and ThinTube 3.0 use the same Eartip 3.0 and Sleeve 3.0 for maximum simplicity and the same cable/tube geometry for best cosmetics.



#### ThinTube 3.0 (0.9mm)



|                     | UNITS   | ITEM NUMBER |
|---------------------|---------|-------------|
| Set ThinTube 3.0 S0 | 1R + 1L | 10991609    |
| Set ThinTube 3.0 S1 | 1R + 1L | 10991610    |
| Set ThinTube 3.0 S2 | 1R + 1L | 10991611    |
| Set ThinTube 3.0 S3 | 1R + 1L | 10991612    |
| Set ThinTube 3.0 S4 | 1R + 1L | 10991613    |
|                     |         |             |

#### ThinTube 3.0 P (1.4mm)



| Set ThinTube 3.0 S0 P | 1R + 1L | 10992492 |
|-----------------------|---------|----------|
| Set ThinTube 3.0 S1 P | 1R + 1L | 10992493 |
|