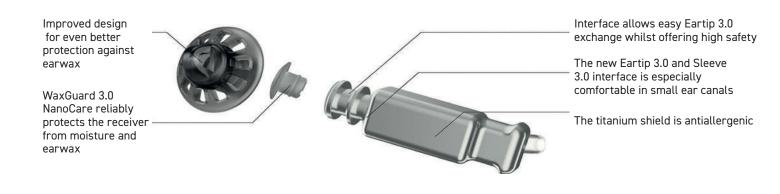

| e_03     | C-10     | S (6pcs)  |
|        | M (6      | M (6pcs) |          |           |
|        |           |          | L (6pcs) |           |
| Closed | XS (6pcs) |          |          |           |
|        | 432       | - 13     | e - 03   | S (6pcs)  |
|        |           |          | M (6pcs) |           |
|        |           |          |          | L (6pcs)  |

#### CLICK MOLD TYPES

| ТҮРЕ       |                  |
|------------|------------------|
|            |                  |
| Short mold | Open mold, short |
| Long mold  | Open mold, long  |

# EARWEAR 3.0

EarWear 3.0 provides a comprehensive solution which is highly reliable in its acoustic performance and durability. It improves the cosmetic appeal as well as physical fit and retention in the ear canal.





#### **COMPATIBLE PLATFORMS**



S







нр

|                       | UNITS | ITEM NUMBER |
|-----------------------|-------|-------------|
| miniReceiver 3.0 OR S | 1     | 10992548    |
| miniReceiver 3.0 0L S | 1     | 10992549    |
| miniReceiver 3.0 1R S | 1     | 10992550    |
| miniReceiver 3.0 1L S | 1     | 10992552    |
| miniReceiver 3.0 2R S | 1     | 10992553    |
| miniReceiver 3.0 2L S | 1     | 10992554    |
| miniReceiver 3.0 3R S | 1     | 10992555    |
| miniReceiver 3.0 3L S | 1     | 10992556    |
| miniReceiver 3.0 4R S | 1     | 10992557    |
| miniReceiver 3.0 4L S | 1     | 10992558    |
| miniReceiver 3.0 5R S | 1     | 21023207    |
| miniReceiver 3.0 5L S | 1     | 21023211    |
| miniReceiver 3.0 0R M | 1     | 10992559    |
| miniReceiver 3.0 0L M | 1