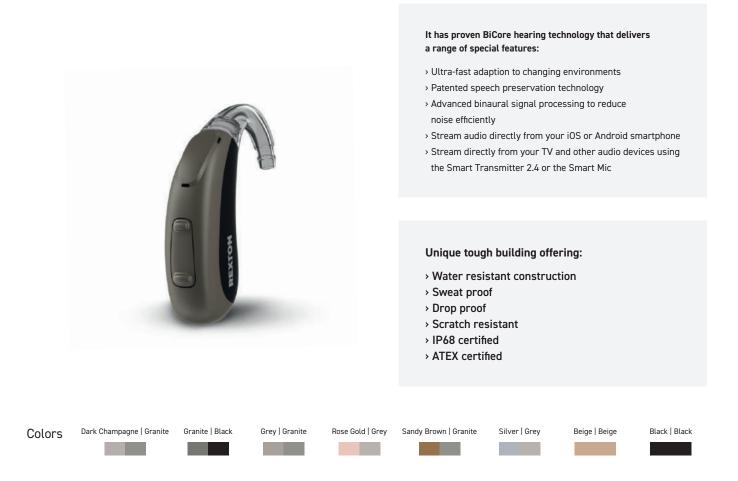

they are tested and approved to be intrinsically safe for use in potentially explosive environments. They can be safely used in areas where there may be flammable substances in the air such as paint and chemical manufacturing, petrol stations and mills. The ATEX group/class is printed on the ATEX card, which must be available at hand when the hearing aids are used in explosive atmospheres.

\* Phones with Bluetooth 5.0+ and Android 10 (or higher) are capable of providing wireless streaming via ASHA, but ASHA must be enabled by each phone manufacturer and service carrier.

### **BICORE B-LI M RUGGED** BICORE B-LI M RUGGED IS OUR TOUGHEST HEARING AID YET AND CAN HANDLE ALL THE KNOCKS AND SPILLS THAT CAN OCCUR IN EVERYDAY LIFE.

Based on BiCore technology for a smooth listening experience.



#### Fitting range is based on 2 ccm coupler:



- 60 dB / 133 dB SPL (2 ccm coupler)
   67 dB / 138 dB SPL
- 67 dB / 138 dB SPL (Ear simulator)

#### **TOUGH DESIGN IN A SUPER-COMPACT SIZE**

To optimize toughness, a long list of enhancements have been made to the hearing aid structure. These include making the receiver airtight, sealing charging contacts, reinforcing receiver suspension, thickening the housing, and sealing all its parting lines. Rugged is also far smaller than conventional behind the-ear hearing aids. Its dimensions are more comparable to those of a RIC.



BiCore R-Li T

BiCore Rugged B Li-M

| Features / Performance Level                   | 80                                                                                         | 60