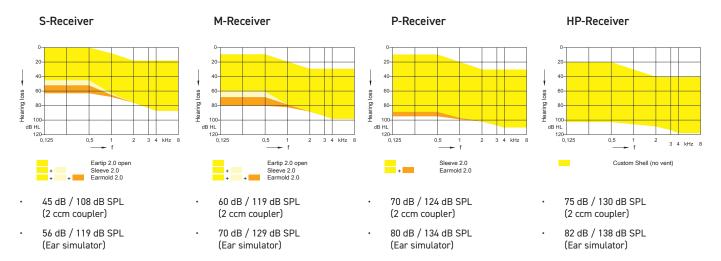

nd harsh environments. All ReCharge products are IP68 and ATEX certified.

### TECHNOLOGY

> Localization in quiet environments is improved by mimicking the ear acoustics.

- > Extended Dynamic Range
- , High input sounds with improved sound quality for less distortion.
- Adaptive compression for more natural speech.
- 48-channel first fit for a more precise and easy fitting from scratch.



## **RECHARGE R-LI** JUST PLUG IN AND POWER UP

The simplicity and affordability of Rexton ReCharge will have a major impact. New energy for work, hobbies, travel, nights out, for time with the family, and for conversations everywhere. Rexton ReCharge is powered by proven technology. No more hassles with handling and changing tiny batteries. Just plug in and power up, and everything is ready to go.





| atures / Performance Level                      | 30          | 20                       | 10                  | 5           |
|-------------------------------------------------|-------------|--------------------------|---------------------|-------------|
| Channels/Controls/Programs                      | 16/8/4      | 16/8/4                   | 12/6/4              | 8/4/4       |
| Battery                                         | Lithium-ion | Lithium-ion              | Lithium-ion         | Lithium-ion |
| T-coil                                          | -           | -                        | -                   | -           |
| Tinnitus Sound therapy                          | ٠           | -                        | -                   | -           |
| Wireless sync