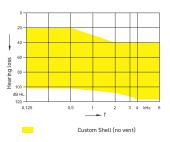

# **REACH R-LI AND R-LI T**

Rexton Reach is the rechargeable hearing aid that enables users to keep track of multiple voices simultaneously while connecting seamlessly to smart devices.

- Features Multi-Voice Focus for greater benefit when conversing in a group
- Rechargeable Li-ion battery for a full days use.
   R-Li has 24h runtime (incl. 5h of streaming), and
   R-Li T has 34h runtime (incl. 5h streaming)
- > Charging on-the-go with built-in power bank in the travel charger
- > Programable via Noahlink Wireless
- > ATEX
- > Lifeproof
- Water resistant, IP68
- > R-Li and R-Li T offers Call control when connected with Headset mode for Mfi and LE Audio