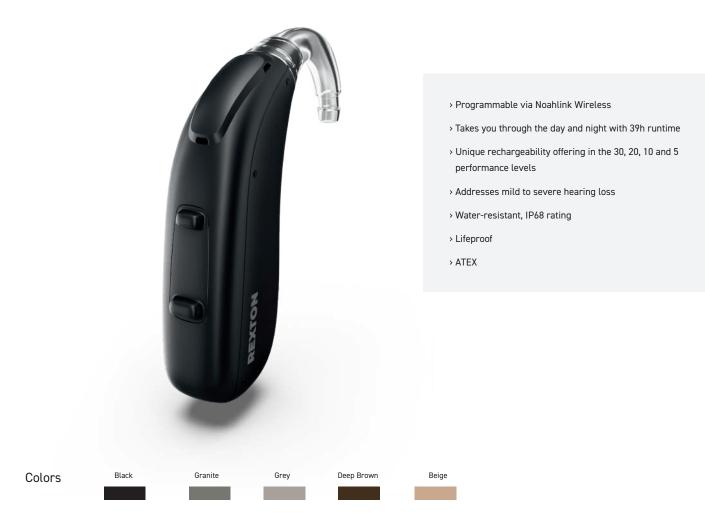

--------------------|
| Charging        | • | Smart Key             |
| Travel C        | - | Smart Transmitter 2,4 |
| Charging+       | - | Smart Mic             |
| IF CIC Travel C |   |                       |

| Fitting           |   |
|-------------------|---|
| Noahlink Wireless | • |
| ConnexxAir        | - |

| Chargers _              |   |
|-------------------------|---|
| Charging Station        | - |
| Travel Charger          | - |
| Charging+ Station       | - |
| IF CIC Travel Charger   | - |
| Universal Cable Charger | • |

## **RECHARGE B-LI P** JUST PLUG IN AND POWER UP

The simplicity and affordability of Rexton ReCharge B-Li P will secure new energy for an entire day. Moderate to severe hearing losses can benefit from proven technology for clear and comfortable sounds.



Fitting range is based on 2 ccm coupler:





79 dB / 139 dB SPL
 (Ear simulator)

| eatures / Performance Level                     | 30                | 20                  | 10                 | 5           |
|-------------------------------------------------|-------------------|---------------------|--------------------|-------------|
| Channels/Controls/Programs                      | 16/8/4            | 16/8/4              | 12/6/4             | 8/4/4       |
| Battery                                         | Lithium-ion       | Lithium-ion         | Lithium-ion        | Lithium-ion |
| T-coil                                          | ReCharge B-Li P T | ReCharge B-Li P T   | -                  | -           |
| Tinnitus Sound therapy                          | •