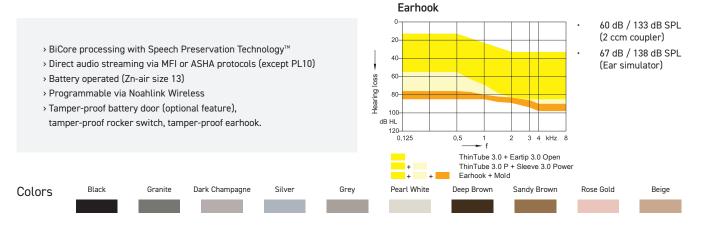

# **REACH R-LI AND R-LI T**

Rexton Reach is the rechargeable hearing aid that enables users to keep track of multiple voices simultaneously while connecting seamlessly to smart devices.

- Features Multi-Voice Focus for greater benefit when conversing in a group
- Rechargeable Li-ion battery for a full days use.
   R-Li has 24h runtime (incl. 5h of streaming), and
   R-Li T has 34h runtime (incl. 5h streaming)
- > Charging on-the-go with built-in power bank in the travel charger
- > Programable via Noahlink Wireless
- > ATEX
- > Lifeproof
- Water resistant, IP68
- > R-Li and R-Li T offers Call control when connected with Headset mode for Mfi and LE Audio

| Colors | Black | Granite | Dark Champagne | Silver | Grey | Pearl White | Deep Brown | Sandy Brown | Rose Gold | Beige |
|--------|-------|---------|----------------|--------|------|-------------|------------|-------------|-----------|-------|
|        |       |         |                |        |      |             |            |             |           |       |