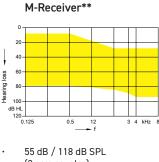

nexxAir        | • |

Smart Transmitter 2,4

Smart Mic

• available - not available

## **REACH Custom IIC AND CIC A NEXT-LEVEL CUSTOM MADE INVISIBLE**

The Reach Custom IIC and CIC are designed to optimize the perception of small size in several ways and with our new I3 faceplate the invisibility of these devices are next level.



- > Our smallest customized solution
- > 36% better battery lifetime compared to predecessor (~75h)
- > Ultra HD e2e binaural link enables OneMic Directionality
- > Rexton App compatible
- > Programmable via ConnexxAir and/or programming adaptor
- > Lifeproof

| Colors | Black | Brown | Mocha |
|--------|-------|-------|-------|
|        |       |       |       |

#### Fitting range is based on 2 ccm coupler:



<sup>(2</sup> ccm coupler) 60 dB / 124 dB SPL











60 dB / 124 dB SPL (2 ccm coupler)

70 dB / 133 dB SPL (Ear simulator)

\* Available for both IIC and CIC

\*\* Available for CIC

| Features / Performance Level     | 80      | 60              | 40      | 30      | 20     |
|----------------------------------|---------|-----------------|---------|---------|--------|
| Channels/Controls/Programs       | 48/20/6 | 36/18/6         | 32/16/6 | 24/12/4 | 16/8/4 |
| Battery                          | 10      | 10              | 10      | 10      | 10     |
|                                  | -       | -               | -       | -       | -      |
| Bluetooth                        | -       | -               | -       | -       | -      |
| Tinnitus function                | •       | •               | •       |         |        |
| (