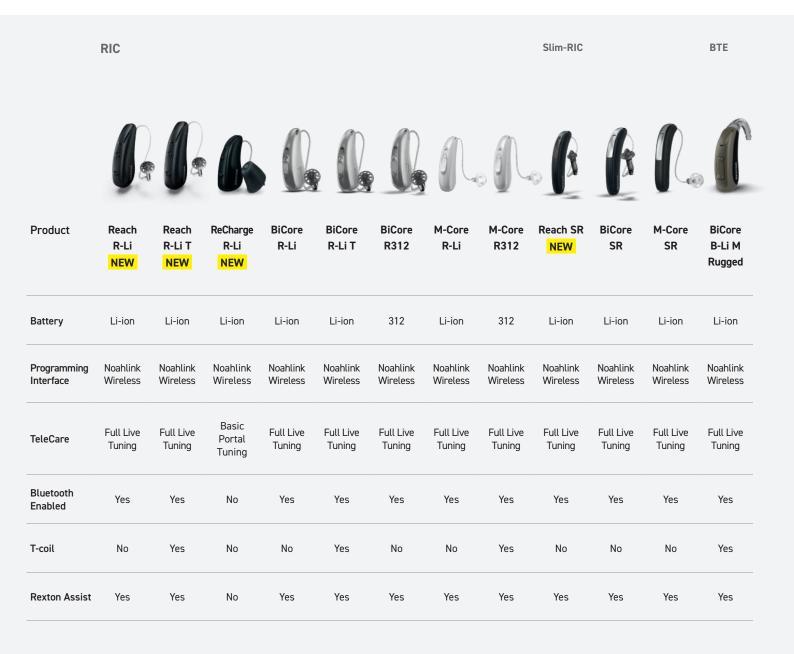

### Reach technology

| <b>REACH R-Li and R-Li T</b> 9      Every Voice Matters                                  |  |
|------------------------------------------------------------------------------------------|--|
| REACH SR                                                                                 |  |
| <b>REACH inoX-CIC Li</b> 12         The first invisible hearing aid with rechargeability |  |
| REACH Custom IIC/CIC                                                                     |  |

### **ReCharge technology**

| RECHARGE R-Li       18         New Energy for every occasion   |
|----------------------------------------------------------------|
| RECHARGE B-Li P       20         New Energy for every occasion |
| RECHARGE B-Li HP 22<br>New Energy for every occasion           |

### **BiCore technology**

| BICORE B-LI M Rugged                                    | 5 |
|---------------------------------------------------------|---|
| BICORE B M, P and HP                                    | 3 |
| BICORE R-Li, R-Li T and R312 32<br>A full range of RICs | 2 |
| BICORE SR                                               | 5 |
| BICORE Custom-Li                                        | 3 |

### MotionCore technology

| M-CORE B-Li M, P, HP                                 | 42 |
|------------------------------------------------------|----|
| Versatile, powerful and rechargeable                 |    |
| M-CORE R-Li and R312                                 | 45 |
| Trusted RIC solutions                                |    |
| M-CORE SR                                            | 48 |
| Discreet design with exchangeable receivers          |    |
| M-CORE IX-CIC<br>With the hidden power of MotionCore | 49 |