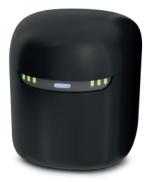

# **REACH R-LI AND R-LI T**

Rexton Reach is the rechargeable hearing aid that enables users to keep track of multiple voices simultaneously while connecting seamlessly to smart devices.

- Features Multi-Voice Focus for greater benefit when conversing in a group
- Rechargeable Li-ion battery for a full days use.
   R-Li has 24h runtime (incl. 5h of streaming), and
   R-Li T has 34h runtime (incl. 5h streaming)
- > Charging on-the-go with built-in power bank in the travel charger
- > Programable via Noahlink Wireless
- > ATEX
- > Lifeproof
- Water resistant, IP68
- > R-Li and R-Li T offers Call control when connected with Headset mode for Mfi and LE Audio