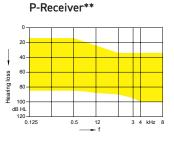

r        | • |

Smart Transmitter 2,4

Smart Mic

• available - not available

## **REACH Custom IIC AND CIC A NEXT-LEVEL CUSTOM MADE INVISIBLE**

The Reach Custom IIC and CIC are designed to optimize the perception of small size in several ways and with our new I3 faceplate the invisibility of these devices are next level.



- > Our smallest customized solution
- > 36% better battery lifetime compared to predecessor (~75h)
- > Ultra HD e2e binaural link enables OneMic Directionality
- > Rexton App compatible
- > Programmable via ConnexxAir and/or programming adaptor
- > Lifeproof

| Colors | Black | Brown | Mocha |
|--------|-------|-------|-------|
|        |       |       |       |

#### Fitting range is based on 2 ccm coupler:



<sup>(2</sup> ccm coupler) 60 dB / 124 dB SPL











60 dB / 124 dB SPL (2 ccm coupler)

70 dB / 133 dB SPL (Ear simulator)

\* Available for both IIC and CIC

\*\* Available for CIC

| Features / Performance Level     | 80      | 60              | 40      | 30      | 20     |
|----------------------------------|---------|-----------------|---------|---------|--------|
| Channels/Controls/Programs       | 48/20/6 | 36/18/6         | 32/16/6 | 24/12/4 | 16/8/4 |
| Battery                          | 10      | 10              | 10      | 10      | 10     |
|                                  | -       | -               | -       | -       | -      |
| Bluetooth                        | -       | -               | -       | -       | -      |
| Tinnitus function                | •       | •               | •       |         |        |
| (Sound