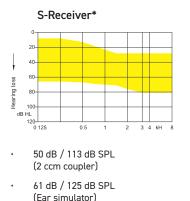

| - | - | - | - | - |
| BiCore CROS SR                                    | ٠ | • | • | • | • |

| Battery*                              |            |
|---------------------------------------|------------|
| Battery runtime (without streaming)   | up to 20 h |
| Battery runtime (incl. 5 h streaming) | up to 17 h |

## **BICORE CUSTOM LI** OUR FIRST CUSTOM LI WITH BICORE TECHNOLOGY GIVES OPTIMAL DISCRETION AND HEARING PERFORMANCE

You can rely on our very first rechargeable custom model to deliver sound that's true and clean with Bluetooth streaming, contactless charging, iOS and Android compatibility, and a sleek design.



> Integrated motion sensor> Lithium-ion battery

- > Programmable push button
- Programming via: Noahlink Wireless

Fitting range is based on 2 ccm coupler:







- 55 dB / 118 dB SPL (2 ccm coupler)
- 66 dB / 128 dB SPL (Ear simulator)





65 dB / 124 dB SPL
 (2 ccm coupler)

\* Available for ITC

\*\* Available for both ITC and ITE

 <sup>75</sup> dB / 135 dB SPL (Ear simulator)

| Features / Performance Level                   | 80                                                                                            | 60                                                                                                    | 40                                         | 30                                  | 20                                  |
|------------------------------------------------|-----------------------------------------------------------------------------------------------|-----------------------------------------------------