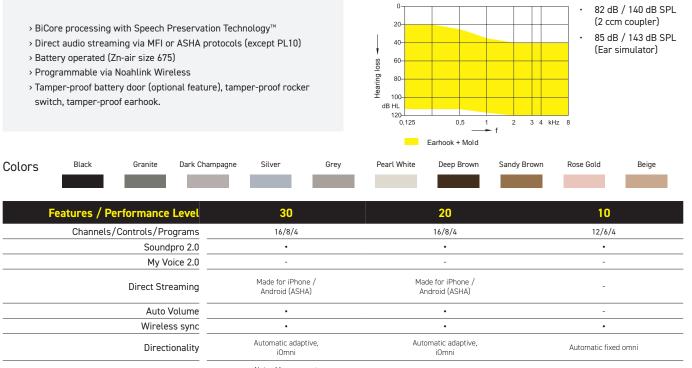

#### **SOUNDPRO 3.0**

SoundPro 3.0 automatically steers all sound processing features, including the new Multi-Voice Focus\* based on the analyzis of the acoustic scene. When changing the strategy to Natural Focus or Speech Focus, the recommended balance of features is modified. The Balanced Focus is recommended for enhanced automatic performance.

### **DIRECT STREAMING**

Reach hearing aids can stream calls and audio from iPhone via MFi and Android via ASHA and BT LE AUDIO\*\*.

### **MY VOICE 2.0**

General sound and own voice processed in parallel for a greater sound impression and user satisfaction.

### **AUTO ECHO REDUCER**

Automated environment scan to reduce effects of disturbing reverberation on the perceived sound signal.

### ATEX

Rexton Reach have ATEX\*\*\* certification which verifies that they are tested and approved to be intrinsically safe for use in potentially explosive environments.

<sup>\*</sup> Only available for hearing aids with two microphones in a binaural fitting.