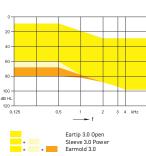

# **REACH R-LI AND R-LI T**

Rexton Reach is the rechargeable hearing aid that enables users to keep track of multiple voices simultaneously while connecting seamlessly to smart devices.

- Features Multi-Voice Focus for greater benefit when conversing in a group
- Rechargeable Li-ion battery for a full days use.
   R-Li has 24h runtime (incl. 5h of streaming), and
   R-Li T has 34h runtime (incl. 5h streaming)
- > Charging on-the-go with built-in power bank in the travel charger
- > Programable via Noahlink Wireless
- > ATEX
- > Lifeproof
- Water resistant, IP68
- > R-Li and R-Li T offers Call control when connected with Headset mode for Mfi and LE Audio