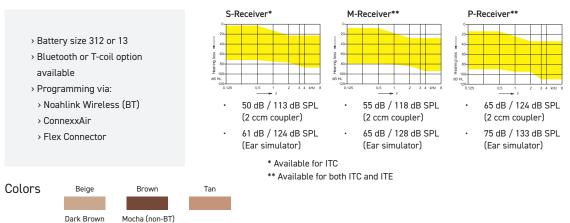

--|
| Smart Key             | ٠ | • | ٠ | ٠ | • |
| CROS inoX 8C          | • | • | ٠ | - | - |
| CROS RIC 8C           | - | - | - | - | - |
| Smart Transmitter 2.4 | - | - | - | - | - |
| Smart Mic             | - | - | - | - | - |
| Rexton App            | • | • | • | • | • |
|                       |   |   |   |   |   |

| Battery         |            |
|-----------------|------------|
| Battery runtime | up to 55 h |
|                 |            |

# **MYCORE STERLING ITC AND ITE 8C**

### **PROVEN DESIGN - RELIABLE TECHNOLOGY**

This hearing system provides a pleasant sound experience and the binaural signal processing ensures an easier listening in loud environments. The small-sized remote control or Rexton App allows users to change volume, programs, and more with discretion.





| Features / Performance Level          | 80                                                                            | 60                                                     | 40                                     | 30                                  | 20                   |
|---------------------------------------|-------------------------------------------------------------------------------|--------------------------------------------------------|----------------------------------------|-------------------------------------|----------------------|
| Channels/Controls/Programs            | 48/20/6                                                                       | 32/16/6                                                | 24/12/6                                | 16/8/4