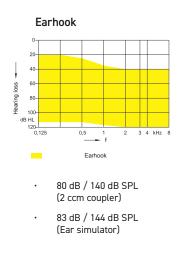

# **REACH R-LI AND R-LI T**

Rexton Reach is the rechargeable hearing aid that enables users to keep track of multiple voices simultaneously while connecting seamlessly to smart devices.

- Features Multi-Voice Focus for greater benefit when conversing in a group
- Rechargeable Li-ion battery for a full days use.
   R-Li has 24h runtime (incl. 5h of streaming), and
   R-Li T has 34h runtime (incl. 5h streaming)
- > Charging on-the-go with built-in power bank in the travel charger
- > Programable via Noahlink Wireless
- > ATEX
- > Lifeproof
- Water resistant, IP68
- > R-Li and R-Li T offers Call control when connected with Headset mode for Mfi and LE Audio