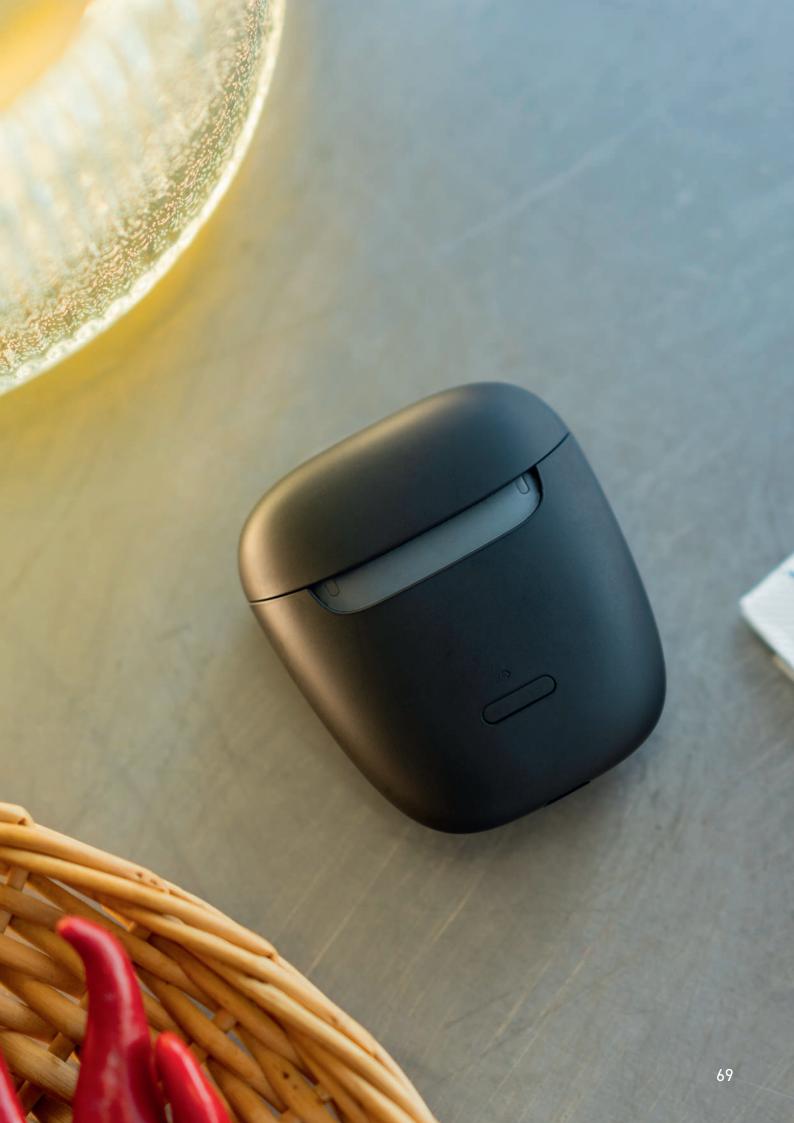

# **REACH R-LI AND R-LI T**

Rexton Reach is the rechargeable hearing aid that enables users to keep track of multiple voices simultaneously while connecting seamlessly to smart devices.

- Features Multi-Voice Focus for greater benefit when conversing in a group
- Rechargeable Li-ion battery for a full days use.
   R-Li has 24h runtime (incl. 5h of streaming), and
   R-Li T has 34h runtime (incl. 5h streaming)
- > Charging on-the-go with built-in power bank in the travel charger
- > Programable via Noahlink Wireless
- > ATEX
- > Lifeproof
- Water resistant, IP68
- > R-Li and R-Li T offers Call control when connected with Headset mode for Mfi and LE Audio