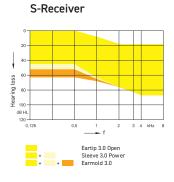

|   |   |                                          |   |   |
| Battery runtime (without streaming)                               |   |   | up to 28 h (R-Li)<br>up to 39 h (R-Li T) |   |   |
| Battery runtime (incl. 5 h streaming)                             |   |   | up to 24 h (R-Li)<br>up to 36 h (R-Li T) |   |   |

• available - not available \* Battery runtime value based on S-Receiver.

## **BICORE R312** DURABILITY WITH A SMOOTH LISTENING EXPERIENCE

Our battery RIC delivers sound that's true and clean. All have Lifeproof microphones, a 60% lower binaural latency rate (vs. the previous generation) and user-friendly rocker switch bumps for better usability and tactile feedback.





#### Fitting range is based on 2 ccm coupler:



- 46 dB / 109 dB SPL (2 ccm coupler)
- 56 dB / 119 dB SPL (Ear simulator)

#### M-Receiver



- 58 dB / 117 dB SPL (2 ccm coupler)
- 68 dB / 127 dB SPL (Ear simulator)





- 63 dB / 120 dB SPL
   (2 ccm coupler)
- 73 dB / 130 dB SPL (Ear simulator)

#### HP-Receiver



- 74 dB / 128 dB SPL (2 ccm coupler)
- 82 dB / 137 dB SPL (Ear simulator)

| Features / Performance Level                   | 80                                                                                            | 60                                                                                                    | 40                                         | 30                                  | 20                                  |
|------------------------------------------------|------------------------------