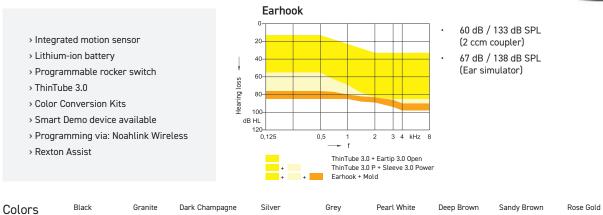

| Colors | Black | Granite | Dark Champagne | Silver | Grey | Pearl White | Deep Brown | Sandy Brown | Rose Gold | Beige |
|--------|-------|---------|----------------|--------|------|-------------|------------|-------------|-----------|-------|
|        |       |         |                |        |      |             |            |             |           |       |