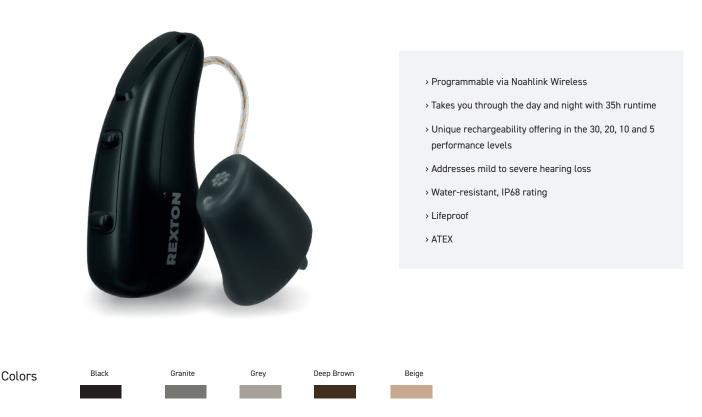

and harsh environments. All ReCharge products are IP68 and ATEX certified.

### TECHNOLOGY

> Localization in quiet environments is improved by mimicking the ear acoustics.

- > Extended Dynamic Range
- , High input sounds with improved sound quality for less distortion.
- Adaptive compression for more natural speech.
- 48-channel first fit for a more precise and easy fitting from scratch.



## **RECHARGE R-LI** JUST PLUG IN AND POWER UP

The simplicity and affordability of Rexton ReCharge will have a major impact. New energy for work, hobbies, travel, nights out, for time with the family, and for conversations everywhere. Rexton ReCharge is powered by proven technology. No more hassles with handling and changing tiny batteries. Just plug in and power up, and everything is ready to go.





| atures / Performance Level                      | 30          | 20                       | 10                  | 5           |
|-------------------------------------------------|-------------|--------------------------|---------------------|-------------|
| Channels/Controls/Programs                      | 16/8/4      | 16/8/4                   | 12/6/4              | 8/4/4       |
| Battery                                         | Lithium-ion | Lithium-ion              | Lithium-ion         | Lithium-ion |
| T-coil                                          | -           | -                        | -                   | -           |
| Tinnitus Sound therapy                          | ٠           | -                        | -                   | -           |
| Wireless sync