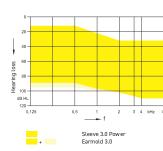

# **REACH R-LI AND R-LI T**

Rexton Reach is the rechargeable hearing aid that enables users to keep track of multiple voices simultaneously while connecting seamlessly to smart devices.

- Features Multi-Voice Focus for greater benefit when conversing in a group
- Rechargeable Li-ion battery for a full days use.
   R-Li has 24h runtime (incl. 5h of streaming), and
   R-Li T has 34h runtime (incl. 5h streaming)
- > Charging on-the-go with built-in power bank in the travel charger
- > Programable via Noahlink Wireless
- > ATEX
- > Lifeproof
- Water resistant, IP68
- > R-Li and R-Li T offers Call control when connected with Headset mode for Mfi and LE Audio