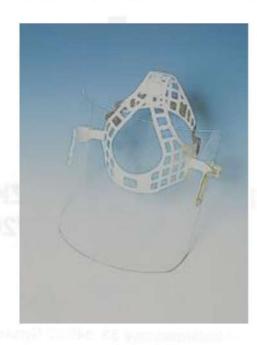

Ochranný štít Š-P 29 je typem štítu s náhlavním nosičem. Tento štít slouží k ochraně očí a obličeje před rizikem jejich mechanického poškození nárazem pomalu letících částic s dopadovou energií max. 0,56 J.