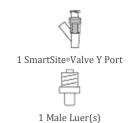

#### 60693E

- Needle-Free Connectors
- Set Length 255 cm
- Priming Volume 23 ml
- Bore 3 mm
- 1 Spiked Drip Chamber(s) (Vented/Unvented)
- Drops per ml 20
- Hydrophobic Air Inlet Filter (with Cap)
- 15  $\mu m$  Drip Chamber Filter
- 1 SmartSite® Valve Y Port
- 1 Roller Clamp(s)
- Alaris<sup>™</sup> Safety Clamp
- Silicone pump segment
- 1 Male Luer(s)
- Polyvinyl Chloride (PVC)
- Natural rubber latex is not part of the material formulation
- DEHP is not part of the material formulation
- Quantity 80

### Alaris<sup>™</sup> GP Series Primary infusion set

60173E

- Needle-Free Connectors
- Set Length 265 cm
- Priming Volume 24 ml
- Bore 3 mm
- 1 Spiked Drip Chamber(s) (Vented/Unvented)
- Drops per ml 20
- Hydrophobic Air Inlet Filter (with Cap)
- 1 SmartSite® Valve Y Port
- 1 Pinch Clamp(s)
- 1 Roller Clamp(s)
- Alaris<sup>™</sup> Safety Clamp
- Pump Segment
- 1 Male Luer(s)
- Polyvinyl Chloride (PVC)
- Natural rubber latex is not part of the material formulation
- DEHP is not part of the material formulation
- Quantity 80

#### 60793E

- Needle-Free Connectors
- Set Length 255 cm
- Priming Volume 24 ml
- Bore 3 mm
- 1 Spiked Drip Chamber(s) (Vented/Unvented)
- Drops per ml 20
- Hydrophobic Air Inlet Filter (with Cap)
- 15 µm Drip Chamber Filter
- 2 SmartSite® Valve Y Port
- 1 Roller Clamp(s)
- Alaris<sup>™</sup> Safety Clamp
- Silicone pump segment
- 1 Male Luer(s)
- Polyvinyl Chloride (PVC)
- Natural rubber latex is not part of the material formulation
- DEHP is not part of the material formulation
- Quantity 80