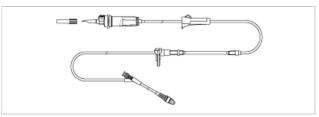

### Alaris™ GP Series Primary infusion set with 15µm chamber filter

### 60593

- Set Length 265 cm
- Priming Volume 24 ml
- Bore 3 mm
- 1 Spiked Drip Chamber(s) (Vented/Unvented)
- Drops per ml 20
- Hydrophobic Air Inlet Filter (with Cap)
- $\bullet~15~\mu m$  Drip Chamber Filter
- 1 Roller Clamp(s)
- Alaris<sup>™</sup> Safety Clamp
- Silicone pump segment
- 1 Male Luer(s)
- Polyvinyl Chloride (PVC)
- Natural rubber latex is not part of the material formulation
- DEHP is not part of the material formulation