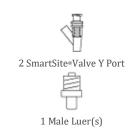

#### 60793E

- Needle-Free Connectors
- Set Length 255 cm
- Priming Volume 24 ml
- Bore 3 mm
- 1 Spiked Drip Chamber(s) (Vented/Unvented)
- Drops per ml 20
- Hydrophobic Air Inlet Filter (with Cap)
- 15 µm Drip Chamber Filter
- 2 SmartSite® Valve Y Port
- 1 Roller Clamp(s)
- Alaris<sup>™</sup> Safety Clamp
- Silicone pump segment
- 1 Male Luer(s)
- Polyvinyl Chloride (PVC)
- Natural rubber latex is not part of the material formulation
- DEHP is not part of the material formulation
- Quantity 80