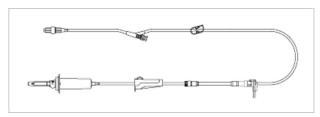

### Alaris™ GP Series Primary infusion set with 15µm chamber filter

#### 60693

- Set Length 255 cm
- Priming Volume 23 ml
- Bore 3 mm
- 1 Spiked Drip Chamber(s) (Vented/Unvented)
- Drops per ml 20
- Hydrophobic Air Inlet Filter (with Cap)
- 15  $\mu m$  Drip Chamber Filter
- 1 Roller Clamp(s)
- Alaris<sup>™</sup> Safety Clamp
- Pump Segment
- 1 Injection Y Site(s)
- 1 Male Luer(s)
- Polyvinyl Chloride (PVC)
- Natural rubber latex is not part of the material formulation