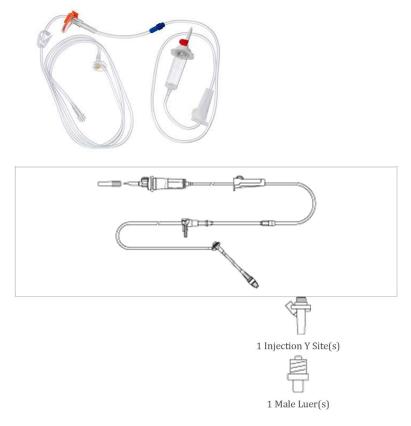

## Alaris™ GP Series Primary infusion set with 15µm chamber filter

#### 60693E

- Needle-Free Connectors
- Set Length 255 cm
- Priming Volume 23 ml
- Bore 3 mm
- 1 Spiked Drip Chamber(s) (Vented/Unvented)
- Drops per ml 20
- Hydrophobic Air Inlet Filter (with Cap)
- 15  $\mu m$  Drip Chamber Filter
- 1 SmartSite® Valve Y Port
- 1 Roller Clamp(s)
- Alaris<sup>™</sup> Safety Clamp
- Silicone pump segment
- 1 Male Luer(s)
- Polyvinyl Chloride (PVC)
- Natural rubber latex is not part of the material formulation
- DEHP is not part of the material formulation
- Quantity 80

1 Male Luer(s)