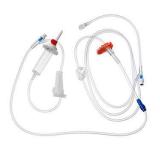

# Alaris $^{\text{\tiny M}}$ GP Series Primary infusion set with 15µm chamber filter

#### 60793E

- Needle-Free Connectors
- Set Length 255 cm
- Priming Volume 24 ml
- Bore 3 mm
- 1 Spiked Drip Chamber(s) (Vented/Unvented)
- Drops per ml 20
- Hydrophobic Air Inlet Filter (with Cap)
- 15 µm Drip Chamber Filter
- 2 SmartSite® Valve Y Port
- 1 Roller Clamp(s)
- Alaris<sup>™</sup> Safety Clamp
- Silicone pump segment
- 1 Male Luer(s)
- Polyvinyl Chloride (PVC)
- Natural rubber latex is not part of the material formulation
- DEHP is not part of the material formulation
- Quantity 80