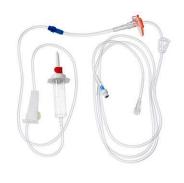

## Alaris™ GP Series Primary infusion set with 15µm chamber filter

#### 60693E

- Needle-Free Connectors
- Set Length 255 cm
- Priming Volume 23 ml
- Bore 3 mm
- 1 Spiked Drip Chamber(s) (Vented/Unvented)
- Drops per ml 20
- Hydrophobic Air Inlet Filter (with Cap)
- 15  $\mu m$  Drip Chamber Filter
- 1 SmartSite® Valve Y Port
- 1 Roller Clamp(s)
- Alaris<sup>™</sup> Safety Clamp
- Silicone pump segment
- 1 Male Luer(s)
- Polyvinyl Chloride (PVC)
- Natural rubber latex is not part of the material formulation
- DEHP is not part of the material formulation
- Quantity 80