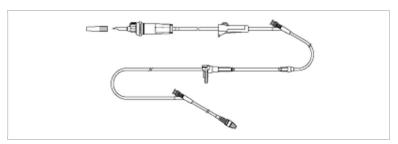

## Alaris™ GP Series Primary infusion set with 15µm chamber filter

#### 60693E

- Needle-Free Connectors
- Set Length 255 cm
- Priming Volume 23 ml
- Bore 3 mm
- 1 Spiked Drip Chamber(s) (Vented/Unvented)
- Drops per ml 20
- Hydrophobic Air Inlet Filter (with Cap)
- 15  $\mu m$  Drip Chamber Filter
- 1 SmartSite® Valve Y Port
- 1 Roller Clamp(s)
- Alaris<sup>™</sup> Safety Clamp
- Silicone pump segment
- 1 Male Luer(s)
- Polyvinyl Chloride (PVC)
- Natural rubber latex is not part of the material formulation
- DEHP is not part of the material formulation
- Quantity 80