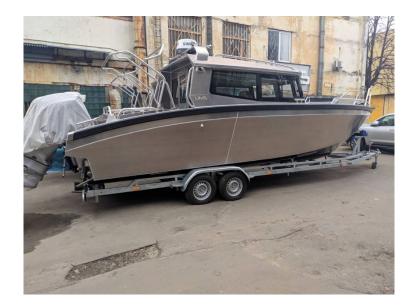

## Trailer UMS 2588

UMS trailers are designed taking into account the peculiarities of Ukrainian roads. The supporting frame is made of steel profiles with large sections. Protected against corrosion by double-sided hot-dip galvanizing (external and internal cavities). Precise adjustment of the lodgment under the contours of the hull of your craft. Accessories (couplings, winches and torsions) of AL-KO Germany. LED moisture-proof optics (LED) are permanently mounted on the trailer. A complete package of documents is provided for trouble-free registration.

## Features:

Length, m - 9,2 Width, m - 2,5 Weight, kg – 850 Gross weight, kg – 3500 Winch, kg – 900 The maximum length of the transported boat is m - 8,7

Two-axle trailer with torsion bar with brakes for transporting boats and yachts up to 8.7 m long (UMS Tuna 865 Cabinet).

With the braking system you will feel more comfortable when cornering and braking. The trailer is also equipped with a parking and emergency brake.

Corrosion-resistant zinc or powder coating, double wiring insulation, German-made components, adjustable bearings, 4 side steps, middle tropics, nose rest and running gear - these are the elements that will give you maximum comfort when operating the trailer.