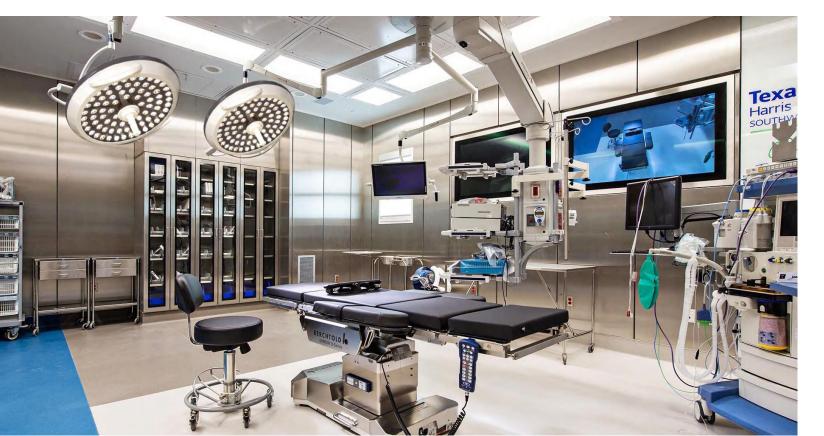

# **Full Integration To The OR Environment From Conventional To Theatre Rooms**

MICARE PowerLED ensures the clearest and brightest light for surgeons, without distractions from glare.

Allows equipment to be positioned within reach of the surgeon, concealing wires and cables to improve safety and hygiene. Equipment can be easily added, removed and upgraded to meet future requirements. Thanks to MICARE Power LED
High-quality illumination helps to
relieve strain, Comfort Light feature,
improves visual performance, reduces
the sensation of glare and increases the
feeling of wakefulness leading to a
better working environment

What if you had a lighting system that was modular, upgradeable, and expandable so that it could meet your ongoing needs with ease? You've found it. There are ways to customize this system today and in the future.

### SIMPLY INGENIOUS

What if you had illumination in the OR that simply supported you throughout each surgical procedure? The MICARE PowerLED does this, delivering excellent color, contrast, clarity, and control.