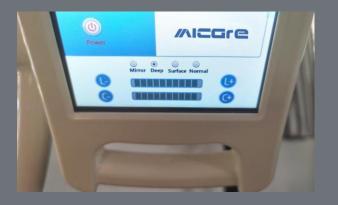

Removable Sterilizer Handle Can Be Easily Replaced by Internal Camera

5.1 INCHES LCD Touch Panel Optional (OEM With LOGO Print Available)