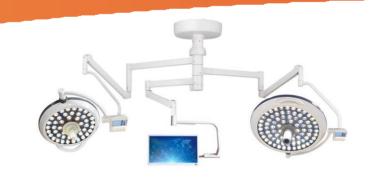

## Micare PowerLED model E700/500 Evolving Design, Revolutionary Features

Near Perfect Colour Rendition with white and yellow LEDS mix
For the best visualisation of tissue during surgery.

Widely Beam Technology From 15CM-35CM The largest light beams of any current product with high intensity across the full beam width.

Maximum illumination up to 180,000 lux Stable and constant illumination Enhanced visibility, diagnosis and treatment

Endoscopy Mode In Deep Illumination For Various Operation Environments

Astro Space Design, Working seamlessly with laminar airflow solutions

Removable Sterilizer Handle Can Be Easily Replaced by Internal Camera

5.1 INCHES LCD Touch Panel Optional (OEM With LOGO Print Available)