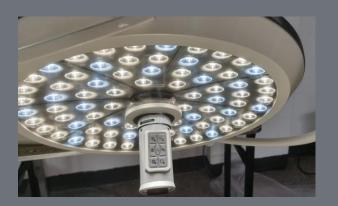

## Micare PowerLED model E700/500 Evolving Design, Revolutionary Features

Near Perfect Colour Rendition with white and yellow LEDS mix
For the best visualisation of tissue during surgery.

Widely Beam Technology From 15CM-35CM The largest light beams of any current product with high intensity across the full beam width.

Maximum illumination up to 180,000 lux Stable and constant illumination Enhanced visibility, diagnosis and treatment

Endoscopy Mode In Deep Illumination For Various Operation Environments

Astro Space Design, Working seamlessly with laminar airflow solutions