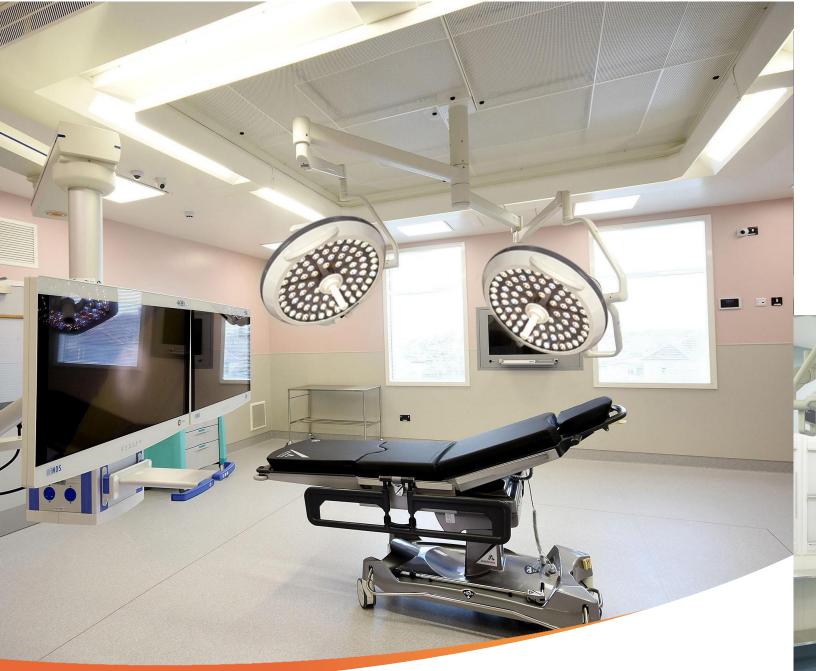

# **Full Integration To The OR Environment From Conventional To Theatre Rooms**

MICARE PowerLED ensures the clearest and brightest light for surgeons, without distractions from glare.

Allows equipment to be positioned within reach of the surgeon, concealing wires and cables to improve safety and hygiene. Equipment can be easily added, removed and upgraded to meet future requirements. Thanks to MICARE Power LED
High-quality illumination helps to
relieve strain, Comfort Light feature,
improves visual performance, reduces
the sensation of glare and increases the
feeling of wakefulness leading to a
better working environment

What if you had a lighting system that was modular, upgradeable, and expandable so that it could meet your ongoing needs with ease? You've found it. There are ways to customize this system today and in the future.

### SIMPLY INGENIOUS

What if you had illumination in the OR that simply supported you throughout each surgical procedure? The MICARE PowerLED does this, delivering excellent color, contrast, clarity, and control.