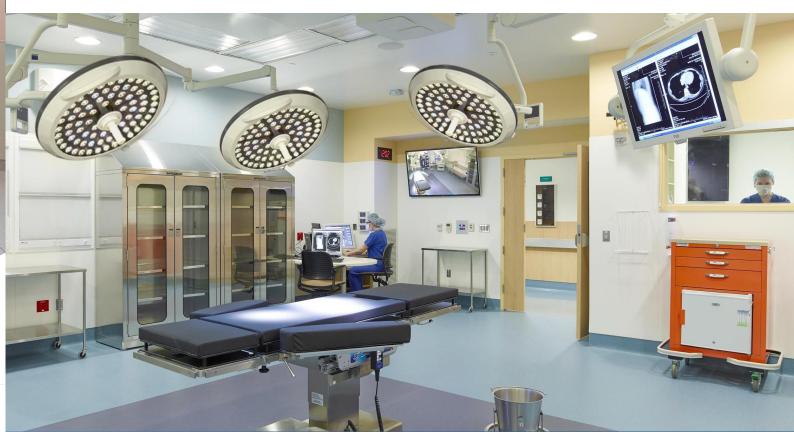

# **Full Integration To The OR Environment From Conventional To Theatre Rooms**

MICARE PowerLED ensures the clearest and brightest light for surgeons, without distractions from glare.

Allows equipment to be positioned within reach of the surgeon, concealing wires and cables to improve safety and hygiene. Equipment can be easily added, removed and upgraded to meet future requirements. Thanks to MICARE Power LED
High-quality illumination helps to
relieve strain, Comfort Light feature,
improves visual performance, reduces
the sensation of glare and increases the
feeling of wakefulness leading to a
better working environment

What if you had a lighting system that was modular, upgradeable, and expandable so that it could meet your ongoing needs with ease? You've found it. There are ways to customize this system today and in the future.

### SIMPLY INGENIOUS

What if you had illumination in the OR that simply supported you throughout each surgical procedure? The MICARE PowerLED does this, delivering excellent color, contrast, clarity, and control.