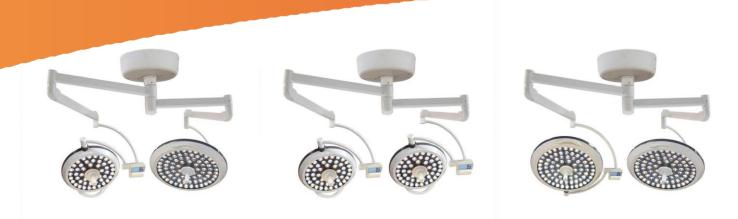

## Micare PowerLED model E700/500 Evolving Design, Revolutionary Features

Near Perfect Colour Rendition with white and yellow LEDS mix
For the best visualisation of tissue during surgery.

Widely Beam Technology From 15CM-35CM The largest light beams of any current product with high intensity across the full beam width.

#### TECHNICAL SHEET

| MICARE PowerLED Model               | E700 / 500                    |  |
|-------------------------------------|-------------------------------|--|
| Voltage                             | 95~245V · 50/60HZ             |  |
| Illuminance at distance of 1 m(LUX) | 93,000-180,000/83,000-160,000 |  |
| Brightness Adjustable               | 10-100%                       |  |
| Lamp Head Diameter                  | 700MM/500MM                   |  |
| Quantity Of LEDS                    | 80PCS/48PCS                   |  |
| Color Temperature Adjustable        | 3000-5500K                    |  |
| Color rendering index Ra            | 96                            |  |
| Color rendering index R9(Red)       | 98                            |  |
| Light Field Size Adjustable         | 150-350MM                     |  |
| Total rediant flux density          | 364W/m2                       |  |
| Endoscopy Mode                      | YES                           |  |
| Endoscopy Mode LEDS                 | 8PCS/8PCS                     |  |
| Illumination For Endo-Mode          | 15%                           |  |
| LED service life                    | 80,000hrs                     |  |
| Main Material                       | Aluminum                      |  |
| Rotating Angle Of Arm               | >540°                         |  |
| LED Bulb Power                      | 1 w Each Pc                   |  |
| Input Power                         | 400w                          |  |
| Operating element                   | Touch Control                 |  |
| Light head protection rating        | IP54+FireProof                |  |
| Depth of illumination L1+12         | 1400MM                        |  |
| Packing                             | 3 Wooden Cartons              |  |
| LCD Touch Screen                    | Optional                      |  |
| Back Up Battery (4-6hrs)            | Optional                      |  |
| Shadow Compensation Function        | Optional                      |  |
| Internal/External Sony Camera(20X ) | Optional                      |  |
| Monitor With Extra Arm(22 Inches)   | Optional                      |  |
| LED Bulb Diameter                   | 20MM                          |  |