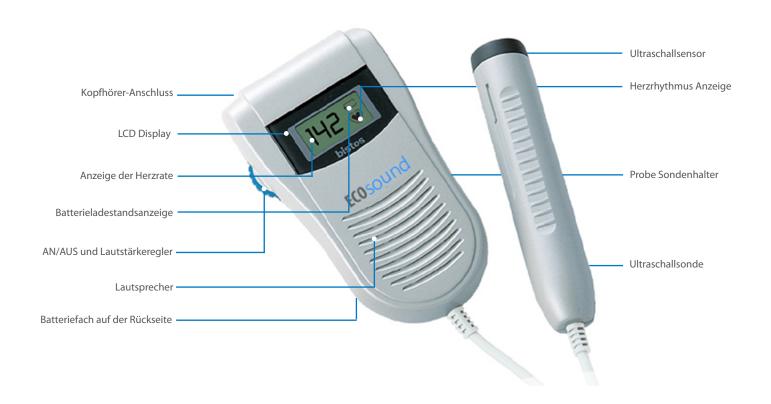

## ECOsound

Einfach zu bedienender fetaler Taschendoppler

großes LCD Display für die Anzeige der Herzrate und des Batteriezustands hochsensible 2 MHz Sonde, wasserfest integrierter Lautsprecher Audio Ausgang für Kopfhörer Rauschunterdrückung für optimale Signalqualität ca. 6 Stunden Betriebszeit bei durchgehender Messung Automatische Abschaltung

#### **Features and Benefits**

- Clear LCD with backlight battery status
- Ultra sensitive 2 MHz transducer
- Suitable for clinical and home use
- User-friendly design
- Audio output for headphones
- Easy to handle
- Compact size and light weight
- Increase sensitivity after 10~12th weeks
- LCD display: battery status and heart rate
- Heart Rate Range: 50-240 bpm
- Easy to detect fetal heartbeat
- 1.2 W integrated loudspeaker with stepless volume control
- Battery Life up to 360 minutes for continuous measurement
- Ultra-sensitive 2 MHz transducer with approx. 1,5 m cable
- Active noise reduction to optimize signal quality
- Automatic shutdown after 5 minutes
- Waterproof probe (IPX7)
- Equipped with sound card as a PC interface
- Supplied with bag, ultrasound gel and 2 AA batteries