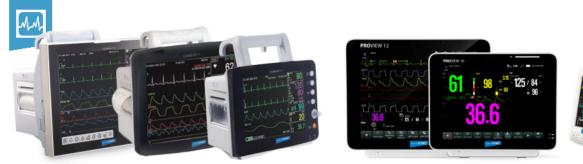

#### **Patient Monitor**

COMPACT 5/7/9

PROVIEW 10/12

M10

Cleaning and disinfection should be done in appropriate ways and agents. If medical devices exposed to unapproved agents, it could occur medical-related infections or damage to the device of plastic components. Therefore, we recommend several agents to ensure safe disinfection and cleaning. Please note the devices listed, and find the proper disinfectants as below.