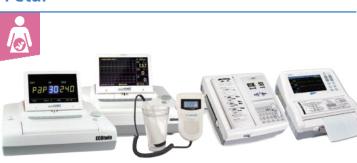

#### Monitor Doppler fetal

ECOtwin LED / ECOtwin LCD / ECOsound / Smart 1 / Smart 3

Cardio M / Cardio M Plus / PHYSIO PORT Cardio M-Holter LZ EKG / Cardio E3 / Cardio M-PC