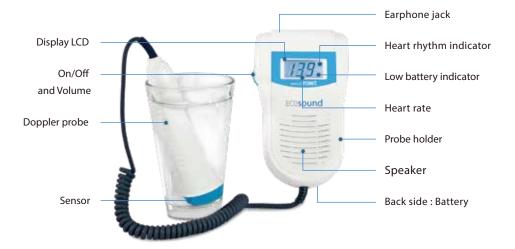

## ECOsound

Einfach zu bedienender fetaler Taschendoppler

großes LCD Display für die Anzeige der Herzrate und des Batteriezustands hochsensible 2 MHz Sonde, wasserfest integrierter Lautsprecher Audio Ausgang für Kopfhörer Rauschunterdrückung für optimale Signalqualität ca. 6 Stunden Betriebszeit bei durchgehender Messung Automatische Abschaltung

| Modell                      | ECOsound                           |
|-----------------------------|------------------------------------|
| Display                     | LCD Display mit Batterieanzeige    |
| Messbereich der Herzrate    | 50-240 bpm                         |
| Genauigkeit                 | ±2%                                |
| Ultraschallfrequenz         | 2 MHz                              |
| Ultraschallintensität       | <10mW/cm2                          |
| Lautsprecher                | 1.2 W integrierter Lautsprecher    |
| Audio Ausgang für Kopfhörer | ja                                 |
| Automatische Abschaltung    | nach 5 Minuten                     |
| Stromversorgung             | 2 x AA Batterien, 1.5V             |
| Empfindlichkeit             | ab der 10ten Schwangerschaftswoche |

#### **Features and Benefits**

- Clear LCD with backlight battery status
- Ultra sensitive 2 MHz transducer
- Suitable for clinical and home use
- User-friendly design
- Audio output for headphones
- Easy to handle
- Compact size and light weight
- Increase sensitivity after 10~12th weeks
- LCD display: battery status and heart rate
- Heart Rate Range: 50-240 bpm
- Easy to detect fetal heartbeat
- 1.2 W integrated loudspeaker with stepless volume control
- Battery Life up to 360 minutes for continuous measurement
- Ultra-sensitive 2 MHz transducer with approx. 1,5 m cable
- Active noise reduction to optimize signal quality
- Automatic shutdown after 5 minutes
- Waterproof probe (IPX7)
- Equipped with sound card as a PC interface
- Supplied with bag, ultrasound gel and 2 AA batteries

#### Main functions of ECOsound

- Compact-sized and lightweight devices enable the user to take fetal doppler where you need it.
- 2MHz ultrasound sensitivity helps the user to confirm the well-being of fetal.
- The device can operate up to 360 minutes on two AA batteries.
- It has IPX7 waterproof probes which withstands up to 1 meter of water for over 30 minutes.
- A large LCD screen displays users to see battery consumption and FHR.