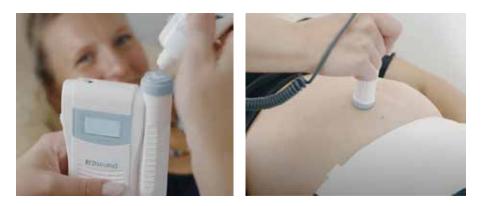

#### User-friendly hand-held fetal doppler

ECOsound fetal doppler of medical ECONET securely accompany women through all stages of their pregnancy.

ECOsound is a pocket-size Ultrasound Doppler irradiates ultrasound wave to the abdomen of a pregnant woman to detect the Doppler frequency signal and analyze, and displays the heart rate on the LCD screen. The device also provides the heart sound from the heart of the fetus through a built-in speaker. By measuring the fetal heart rate(FHR), you are able to predict fetal well-being.

#### **Application of ECOsound**

Usually, during pregnancy women regularly counts their baby's movements to make sure it's alright and spend a lot of time and energy worrying about its well-being. ECOsound is the simplest and easiest way to check the health of the fetus. The device can be used by medical personnel in clinics or pregnant women's homes, as well as by users who have not trained.