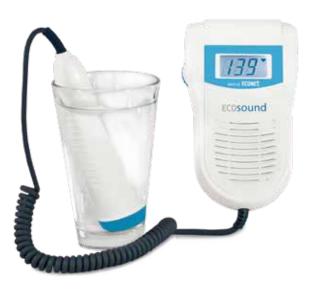

#### User-friendly hand-held fetal doppler

ECOsound fetal doppler of medical ECONET securely accompany women through all stages of their pregnancy.

ECOsound is a pocket-size Ultrasound Doppler irradiates ultrasound wave to the abdomen of a pregnant woman to detect the Doppler frequency signal and analyze, and displays the heart rate on the LCD screen. The device also provides the heart sound from the heart of the fetus through a built-in speaker. By measuring the fetal heart rate(FHR), you are able to predict fetal well-being.

#### Main functions of ECOsound

- Compact-sized and lightweight devices enable the user to take fetal doppler where you need it.
- 2MHz ultrasound sensitivity helps the user to confirm the well-being of fetal.
- The device can operate up to 360 minutes on two AA batteries.
- It has IPX7 waterproof probes which withstands up to 1 meter of water for over 30 minutes.
- A large LCD screen displays users to see battery consumption and FHR.