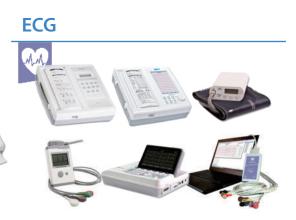

ECOtwin LED / ECOtwin LCD / ECOsound / Smart 1 / Smart 3

Cardio M / Cardio M Plus / PHYSIO PORT Cardio M-Holter LZ EKG / Cardio E3 / Cardio M-PC