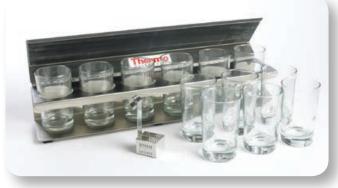

## **Frozen Section Staining Kit**

Ideal for laboratories that process a limited number of slides. Works well for staining tissue mounted on coverglass.

- Sturdy cover with piano hinge seals beakers to minimise evaporation
- Rubber feet on rack protect table surface
- Glass beakers have a capacity of 200ml and are 10cm tall
- Slide holder will hold ten 76 x 26mm slides
- Stainless steel support rack measures 21.6 x 48.3 x 22.6mm

## Includes

Kit includes 12 beakers, a stainless steel slide holder and a heavy-gauge stainless steel support rack with six round openings to hold beakers.

| Description                       | Qty.   | Order Number |
|-----------------------------------|--------|--------------|
| Frozen section staining kit       | ea.    | 145          |
| Glass beakers only                | 12/pk. | 146          |
| Slide holder only                 | ea.    | 147          |
| Stainless steel support rack only | ea.    | 23145        |