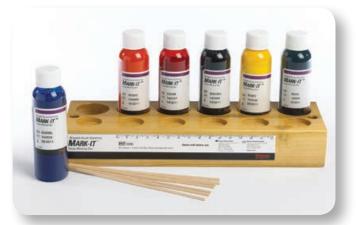

## Thermo Scientific<sup>™</sup> Mark-It<sup>™</sup> Tissue Marking Dyes

Provide an efficient means of tissue margin identification. Userfriendly system uses permanent dyes that maintain their original brilliance throughout the entire routine tissue processing cycle; can be used on all fresh or formalin-fixed tissues.

- Various uses for this system include:
- Marking surgical margins
- Identifying serial segments of large tissues to ensure proper orientation and embedding
- Maintaining proper tissue orientation for Moh's surgery specimens
- Identifying multiple pieces of tissues processed in the same cassette

## Includes

Kit includes one base, one of each of the six colour dyes and applicator sticks.

| Qty. | Order Number                                  |
|------|-----------------------------------------------|
| ea.  | 5000                                          |
| ea.  | 5000BK                                        |
| ea.  | 5000BL                                        |
| ea.  | 5000G                                         |
| ea.  | 50000                                         |
| ea.  | 5000R                                         |
| ea.  | 5000Y                                         |
| 864  | 5001                                          |
|      | ea.<br>ea.<br>ea.<br>ea.<br>ea.<br>ea.<br>ea. |