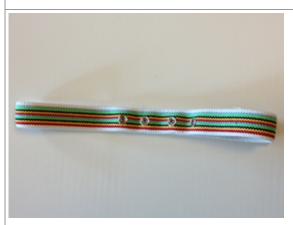

E3-L BODY HARNESS - 44" - 52" E3-M BODY HARNESS - 30" - 44" E3-S BODY HARNESS - 21" - 30"

An adjustable elastic band that fastens around the patient's chest with Velcro. Cap straps attach the cap to the body harness. Proper use of the body harness will hold the cap securely in place reducing the possibility of movement artifact and high impedances.