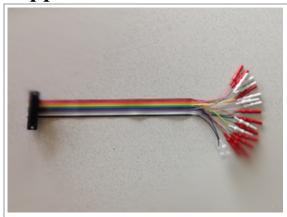

## **E2S ELECTRODE BOARD ADAPTER\***

The Electrode Board Adapter converts the EEG instrument from individual electrodes to the Electro-Cap. Each wire is color coded for easy identification. Once the EBA is plugged into the machine, a single plug connects the appropriate cap. Special and custom EBA's are available.