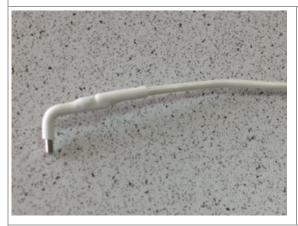

## **E4S QUICK INSERT ELECTRODE\***

A temporary electrode which will override the cap wiring in the event of a faulty electrode during a test. A Quick Insert Electrode may be placed into the mount of the faulty electrode and connected directly to the EEG machine until the cap can be properly repaired.