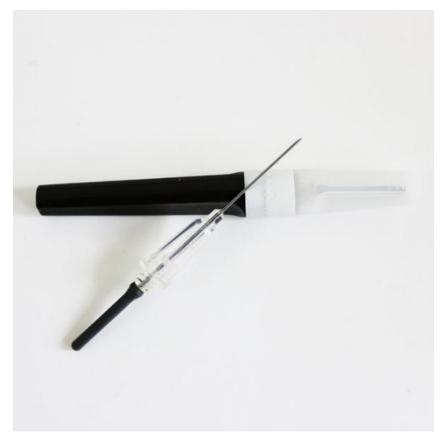

## Visible Flashback Blood collection Needle

Flashback blood collection needle is a multi-sample needle that provides instant confirmation of needle placement, through a unique visual flashback indication.

The Flashback needle avoids the need to probe for a vein, as well as the potential of multiple sticks of the same patient in cases where the vein is hard to find.

The needle has a transparent plastic hub, which functions as a view window.