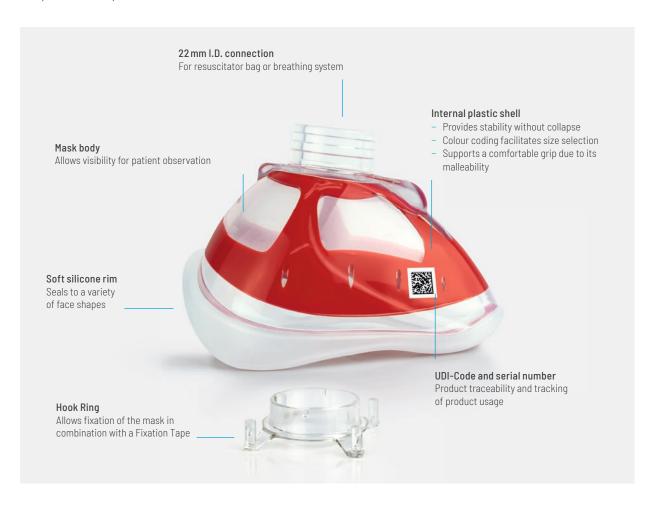

## / Bi-Mask

The Bi-Mask is a face mask made of silicone with integrated plastic shell. This supports a comfortable grip, as the mask is malleable and yet provides stability without collapse. Due to the anatomical shape, the Bi-Mask provides an airtight seal with minimum pressure and the ergonomical design allows an optimised grip via C-grip. The Bi-Mask is available in 5 sizes and processable up to 100 times (autoclavable at 134°C).