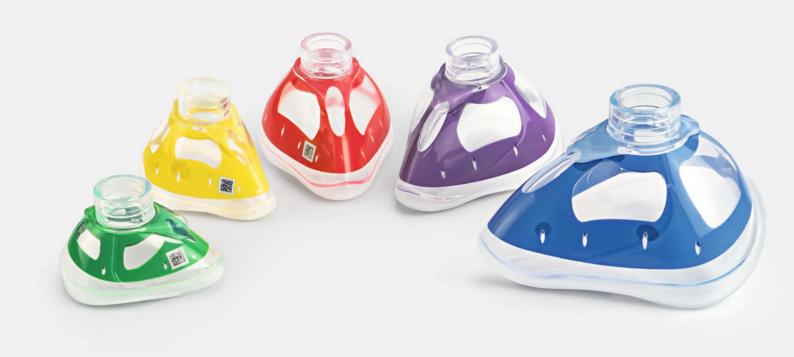

## / Bi-Mask

The Bi-Mask is a face mask made of silicone with integrated plastic shell. This supports a comfortable grip, as the mask is malleable and yet provides stability without collapse. Due to the anatomical shape, the Bi-Mask provides an airtight seal with minimum pressure and the ergonomical design allows an optimised grip via C-grip. The Bi-Mask is available in 5 sizes and processable up to 100 times (autoclavable at 134°C).

## Bi-Mask / Reusable

| Size | Patient       | Connection | Colour | REF       | Box |
|------|---------------|------------|--------|-----------|-----|
| 2    | Child, small  | 22 mm I.D. |        | 35-65-222 | 1   |
| 3    | Child, large  | 22 mm I.D. |        | 35-65-223 | 1   |
| 4    | Adult, small  | 22 mm I.D. |        | 35-65-224 | 1   |
| 5    | Adult, medium | 22 mm I.D. |        | 35-65-225 | 1   |
| 6    | Adult, large  | 22 mm I.D. |        | 35-65-226 | 1   |