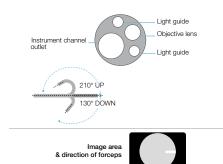

## Rotation function

The new rotation function enables 120 degree rotation of the insertion portion.