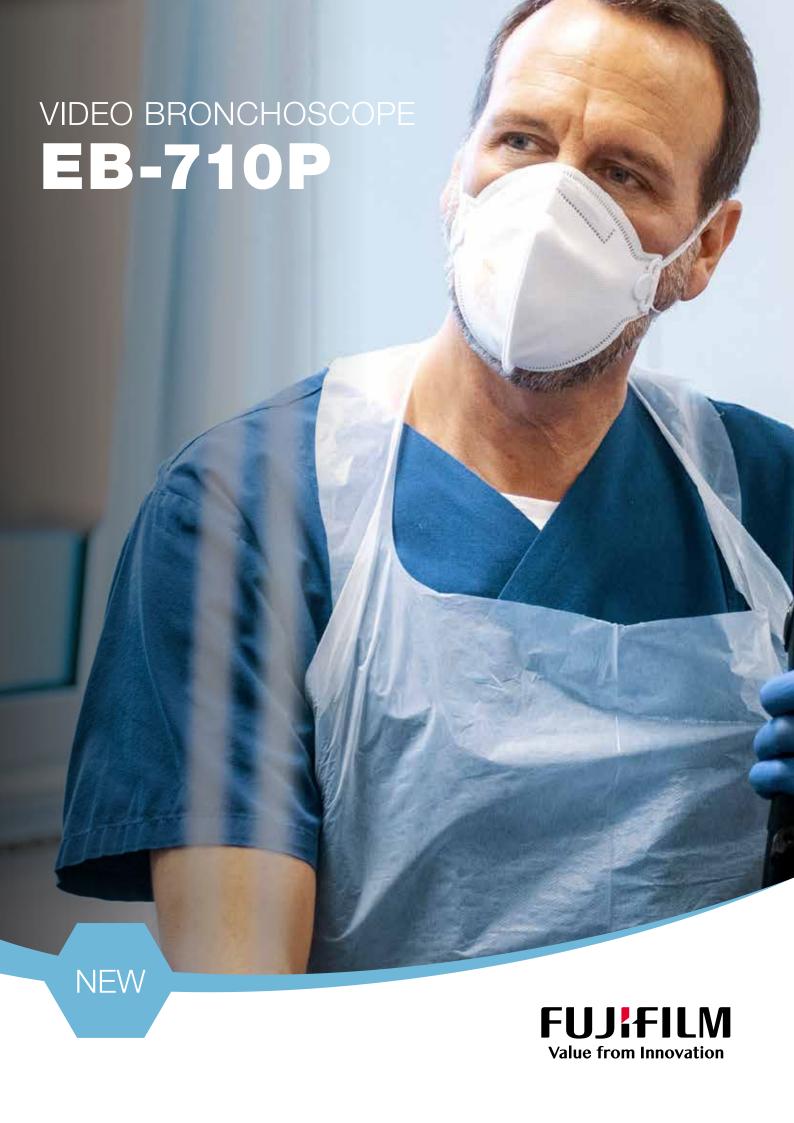

| Field of view                          | 120°              |
|----------------------------------------|-------------------|
| Viewing direction                      | 0° (Forward)      |
| Observation range                      | 2 to 50 mm        |
| Bending capability                     | Up 210°/Down 130° |
| Distal end diameter                    | 4.1 mm            |
| Insertion tube diameter                | 4.1 mm            |
| Minimum diameter of instrument channel | 2.0 mm            |
| Working length                         | 600 mm            |
| Total length                           | 880 mm            |