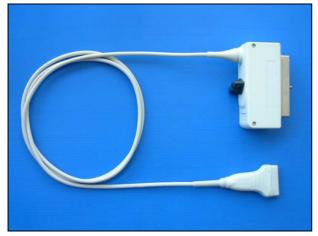

## ES8L523 (Comparable to Esaote LA523)

ES8L523\_Whole

ES8L523\_Scan-head

ES8L523\_Label

ES8L523\_Connector\_Bottom

## Diagnostic Ultrasound Transducer Assembly

| Broadsound | Corresponding                                                    | Compatible                                                                                                      | Compliance |                                    |       |        |
|------------|------------------------------------------------------------------|-----------------------------------------------------------------------------------------------------------------|------------|------------------------------------|-------|--------|
| Model      | OEM Model                                                        | System                                                                                                          | EU❶        | Taiwan  Russi                      |       | Brazil |
| ES8L523    | Esaote LA523<br>13–4 MHz Linear 46 mm<br>Small Parts, Peripheral | Technos, Caris Plus<br>MyLab Five/15/15XV/20/20XV/<br>25/25Gold/30/30CV/30Gold/40/<br>40CV/50/50XV/70XV/90/Gold | CE0197     | Free Sale<br>Certificate<br>Taiwan | FDA C | ANVISA |