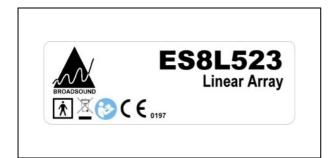

## ES8L523 (Comparable to Esaote LA523)

ES8L523\_Whole

ES8L523\_Scan-head

ES8L523\_Label

ES8L523\_Connector\_Bottom

## Diagnostic Ultrasound Transducer Assembly

| Broadsound | Corresponding                                                    | Compatible                                                                                                      | Compliance |                                    |       |        |
|------------|------------------------------------------------------------------|-----------------------------------------------------------------------------------------------------------------|------------|------------------------------------|-------|--------|
| Model      | OEM Model                                                        | System                                                                                                          | EU❶        | Taiwan  Russi                      |       | Brazil |
| ES8L523    | Esaote LA523<br>13–4 MHz Linear 46 mm<br>Small Parts, Peripheral | Technos, Caris Plus<br>MyLab Five/15/15XV/20/20XV/<br>25/25Gold/30/30CV/30Gold/40/<br>40CV/50/50XV/70XV/90/Gold | CE0197     | Free Sale<br>Certificate<br>Taiwan | FDA C | ANVISA |

<sup>●</sup> The CE<sub>0197</sub> mark of European Union is granted by the Notified Body: TÜV Rheinland LGA Products GmbH of Germany.

The Broadsound ultrasound transducer is made in Taiwan, and the Free Sale Certificate Taiwan is issued by the Ministry of Health and Welfare, R. O. C. (Taiwan).