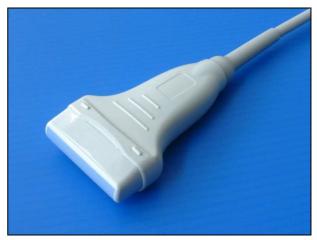

## ES8L523 (Comparable to Esaote LA523)

ES8L523\_Whole

ES8L523\_Scan-head

ES8L523\_Label

ES8L523\_Connector\_Bottom

## Diagnostic Ultrasound Transducer Assembly

| Broadsound | Corresponding                                                    | Compatible                                                                                                      | Compliance |                                    |       |        |
|------------|------------------------------------------------------------------|-----------------------------------------------------------------------------------------------------------------|------------|------------------------------------|-------|--------|
| Model      | OEM Model                                                        | System                                                                                                          | EU❶        | Taiwan  Russi                      |       | Brazil |
| ES8L523    | Esaote LA523<br>13–4 MHz Linear 46 mm<br>Small Parts, Peripheral | Technos, Caris Plus<br>MyLab Five/15/15XV/20/20XV/<br>25/25Gold/30/30CV/30Gold/40/<br>40CV/50/50XV/70XV/90/Gold | CE0197     | Free Sale<br>Certificate<br>Taiwan | FDA C | ANVISA |