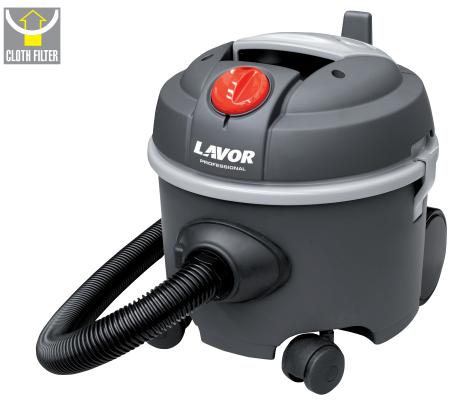

# LONG LIFE MOTOR

Professional ultra silent vacuum cleaners Lavor were conceived to meet the needs of floor care sector.

#### **Equipped with:**

- Silenced single stage motor (high efficiency).
- Integrated accessory holder.
- Shock and overturn proof design.
- 12 litre plastic tank (PP)
- Cloth filter
- Rotating ON/OFF switch
- Paper collector filter.
- 7,5 m power cable.
- Accessories Ø 35

|                   | Silent                         |
|-------------------|--------------------------------|
| code              | 8.246.0001                     |
| voltage           | 230-240V ~ 50-60Hz             |
| n°motors - power  | 1 - 800 W                      |
| column depression | 24 kPa/2400 mmH <sub>2</sub> O |
| air suction       | 44 l/s                         |
| total volume      | 12  .                          |
| dimension/weight  | 39x39x42 cm/6,8 kg             |