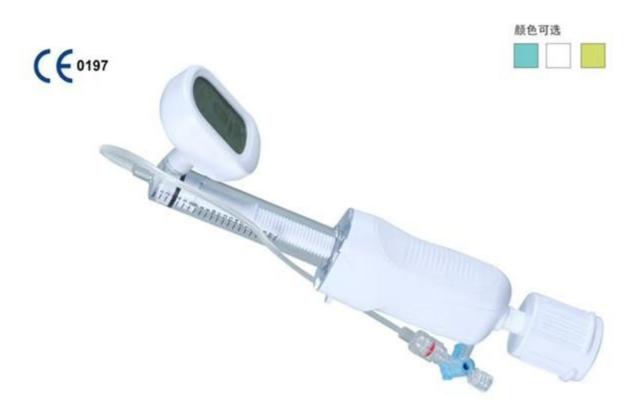

# 压力泵 Inflation Device

- ◆Quick trigger release to increase patient safety
- Ergonomic grip design fits comfortably in either hand
   Stable performance and easy manipulation
- High resolution display to enhance visuability
- of digital figures Automatic timer and intelligent memory to record and recall prior inflation information
- Stable performance and easy manipulation

### 颜色可选