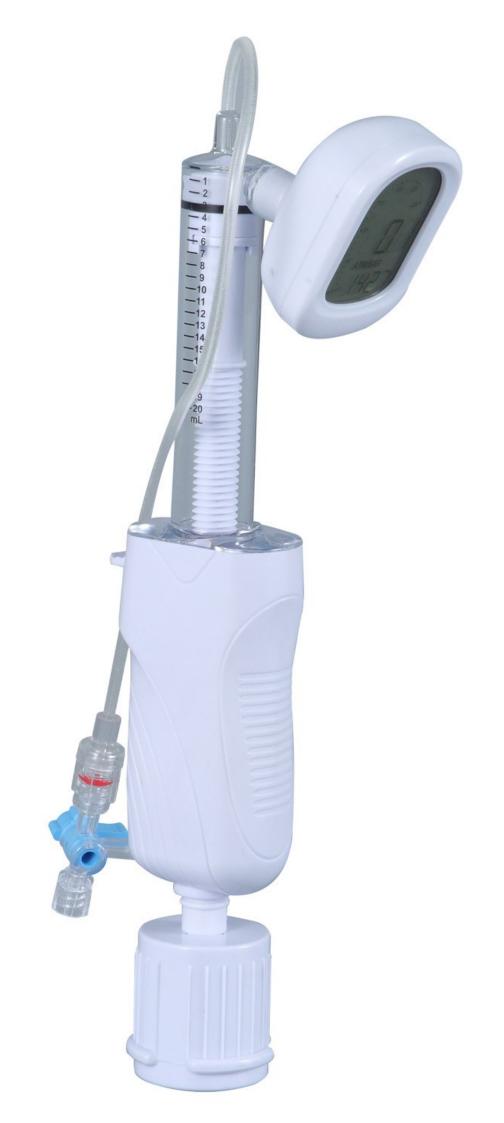

# 压力泵 Inflation Device

- ◆Quick trigger release to increase patient safety
- Ergonomic grip design fits comfortably in either hand
   Stable performance and easy manipulation
- High resolution display to enhance visuability
- of digital figures Automatic timer and intelligent memory to record and recall prior inflation information
- Stable performance and easy manipulation

# Inflation Device

# Product features

- Quick Trigger Release to increase patient safety
- · Ergonomic grip design fits comfortably in either hand
- ·Stable performance and easy manipulation

| NO. | Cat. NO.   | Description                              |
|-----|------------|------------------------------------------|
| 1   | EM-ID-M30  | Maximum pressure 30atm without stopcocks |
| 2   | EM-ID-M30S | Maximum pressure 30atm with stopcocks    |