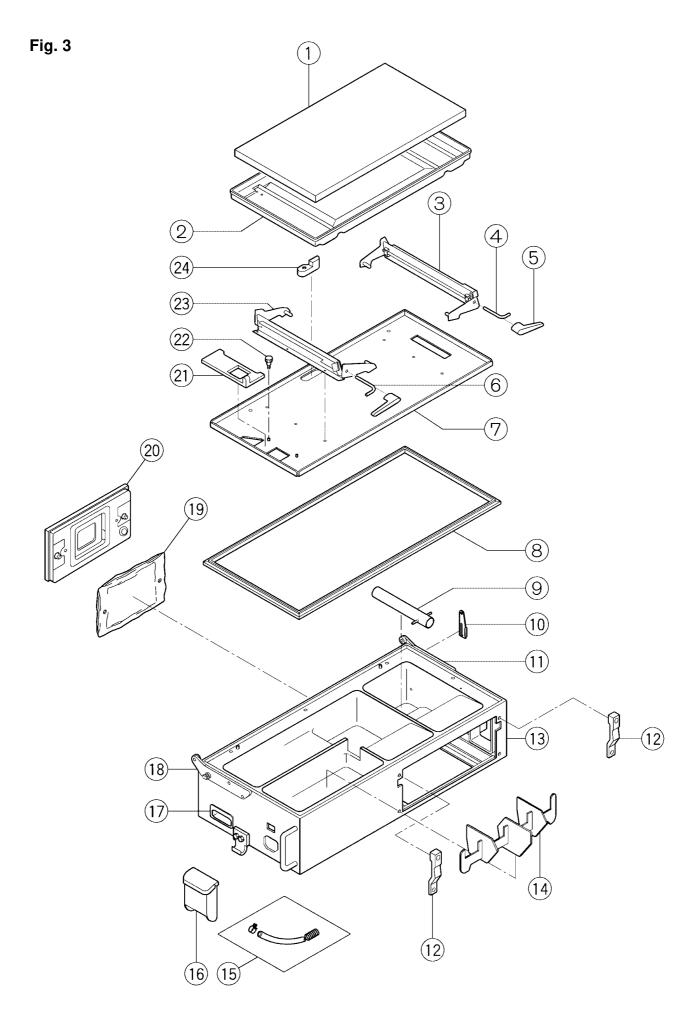

| FigNo. | Part Name                                 | Part No. |
|--------|-------------------------------------------|----------|
| 3-1    | Mattress                                  | C012421  |
| 3-2    | Mattressplatformassembly                  | C56-0090 |
| 3-3    | Mattressplatformtiltingarm(right)assembly | C56-0100 |
| 3-4    | Mattressplatformtiltingarm(right)         | C233252  |
| 3-5    | Mattressplatformtiltingknobassembly       | C56-0110 |
| 3-6    | Mattressplatformtiltingarm(left)          | C233262  |
| 3-7    | Maindeckassembly                          | C56-0120 |
| 3-8    | Maindeckpacking                           | C012440  |
| 3-9    | Airintakepipe                             | C402130  |
| 3-10   | Hoodstopper                               | C561680  |
| 3-11   | Incubatorbasehinge(right)assembly         | C56-0130 |
| 3-12   | Powerunitlockplate                        | C233050  |
| 3-13   | Incubatorbaseassembly                     | C56-0140 |
| 3-14   | Humidityreservoirpartitionplate           | C012410  |
| 3-15   | Humiditychamberhoseassembly               | C56-0150 |
| 3-16   | Humiditychamberassembly                   | C56-0160 |
| 3-17   | Handle                                    | Y061016  |
| 3-18   | Incubatorbasehinge(left)assembly          | C56-0170 |
| 3-19   | F-6Eelectrostaticfilter                   | C500650  |
| 3-20   | Filtercoverassembly                       | C50-0350 |
| 3-21   | Humidificationcontrolslidingplateassembly | C56-0180 |
| 3-22   | Setscrewforslidingplate                   | C561431  |
| 3-23   | Mattressplatformtiltingarm(left)assembly  | C56-0190 |
| 3-24   | Maindecklocklever                         | C233341  |