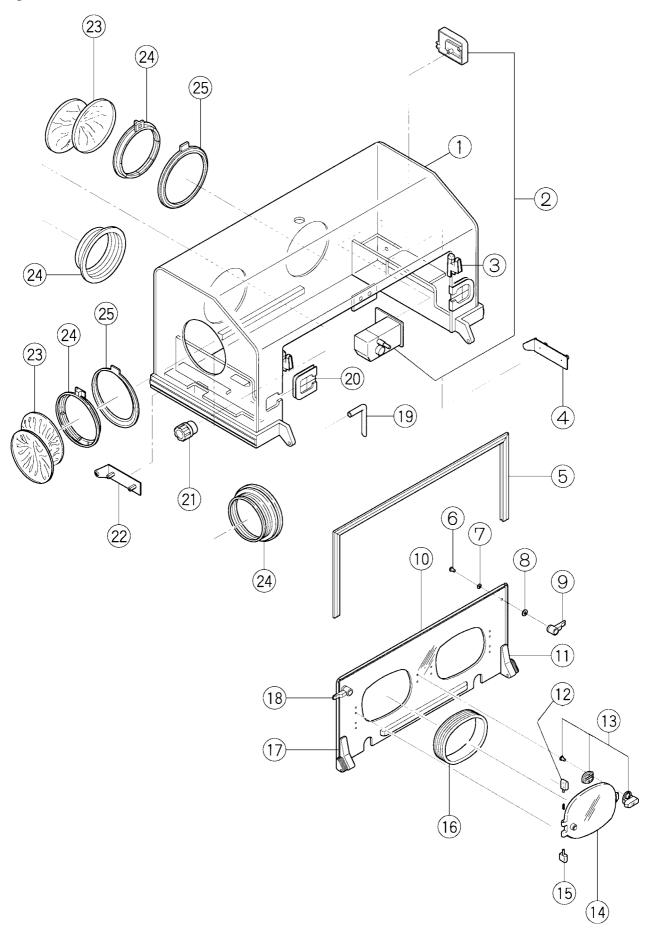

## ATOM MEDICAL CORPORATION

Fig. 2

| FigNo. | Part Name                                        | Part No. |
|--------|--------------------------------------------------|----------|
| 2-1    | Hoodassembly                                     | C56-0010 |
| 2-2    | Sensormoduleassembly                             | C56-0020 |
| 2-3    | Frontadmittancepaneloperatingknobcatchassembly   | C56-0030 |
| 2-4    | Hoodhinge(right)assembly                         | C56-0040 |
| 2-5    | Frontadmittancepanelpacking                      | C231210  |
| 2-6    | Frontadmittancepaneloperatingknobaxis            | C121330  |
| 2-7    | Washerø6.5Xø12Xt0.5                              | V033004  |
| 2-8    | Washerø6.5Xø18Xt1                                | V033018  |
| 2-9    | Frontadmittancepaneloperatingknob(right)assembly | C50-0020 |
| 2-10   | Frontadmittancepanel                             | C561320  |
| 2-11   | Frontadmittancepanelhinge(right)assembly         | C56-0050 |
| 2-12   | Snap-openaccessporthinge(withspring)assembly     | C50-0060 |
| 2-13   | Hooksliderassembly                               | C50-0080 |
| 2-14   | Snap-openaccessportassembly                      | C50-0070 |
| 2-15   | Snap-openaccessporthingeassembly                 | C50-0090 |
| 2-16   | Snap-openaccessportpacking                       | C551900  |
| 2-17   | Frontadmittancepanelhinge(left)assembly          | C56-0060 |
| 2-18   | Frontadmittancepaneloperatingknob(left)assembly  | C50-0110 |
| 2-19   | Humiditycontrollever                             | C401111  |
| 2-20   | Tubeaccessholepacking                            | C401140  |
| 2-21   | Humiditycontrolknobassembly                      | C56-0070 |
| 2-22   | Hoodhinge(left)assembly                          | C56-0080 |
| 2-23   | Accessportcover                                  | C016032  |
| 2-24   | Irisaccessport                                   | C011470  |
| 2-25   | Accessportpacking                                | C011490  |