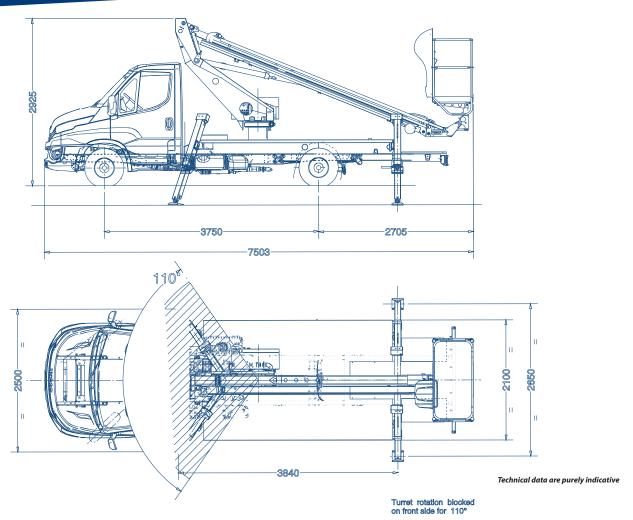

# Scorpion 1812

| TECHNICAL FEATURES     |                                                         |
|------------------------|---------------------------------------------------------|
| Max working height (m) | 17,8 m                                                  |
| Max outreach (m)       | 12 m                                                    |
| Max basket capacity    | 225 kg                                                  |
| Basket dimensions      | 1400x700xh1100 mm aluminium<br>[Fiberglass as optional] |
| Controls               | Aerial part: hydraulic<br>Outriggers: hydraulic         |
| Turret rotation        | 250°                                                    |
| Basket rotation        | 90° left + 90° right                                    |
| Outriggers             | А Туре                                                  |
| Machine length         | 7503 mm                                                 |
| Machine height         | 2925 mm                                                 |
| Machine width          | 2100 mm                                                 |