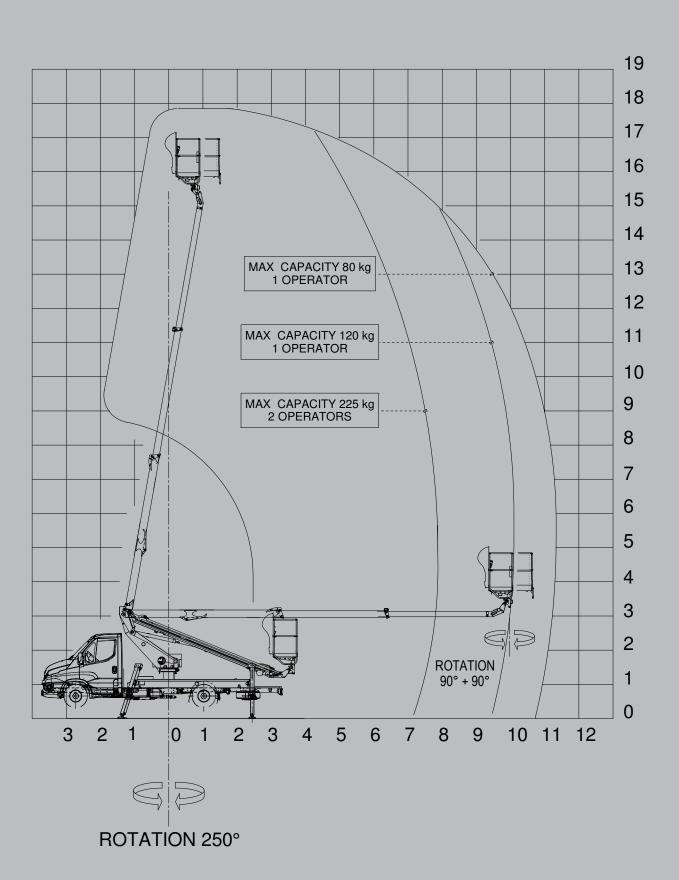

# Scorpion 1812

| TECHNICAL FEATURES     |                                                         |
|------------------------|---------------------------------------------------------|
| Max working height (m) | 17,8 m                                                  |
| Max outreach (m)       | 12 m                                                    |
| Max basket capacity    | 225 kg                                                  |
| Basket dimensions      | 1400x700xh1100 mm aluminium<br>[Fiberglass as optional] |
| Controls               | Aerial part: hydraulic<br>Outriggers: hydraulic         |
| Turret rotation        | 250°                                                    |
| Basket rotation        | 90° left + 90° right                                    |
| Outriggers             | А Туре                                                  |
| Machine length         | 7503 mm                                                 |
| Machine height         | 2925 mm                                                 |
| Machine width          | 2100 mm                                                 |