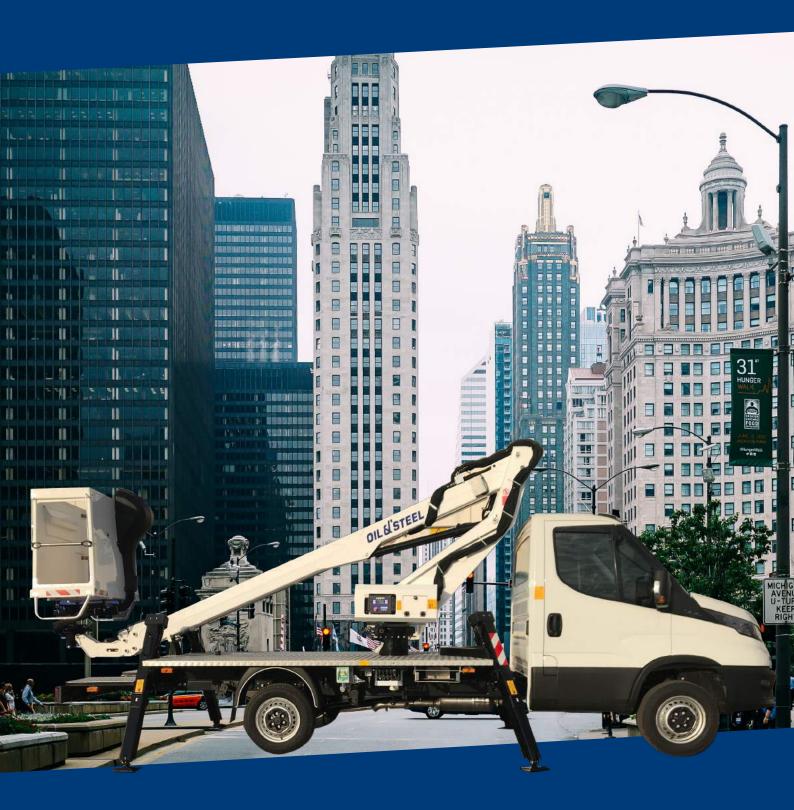

# Scorpion 1812 ON IVECO DAILY 35514H





# PM Oil&Steel SpA

IT - 41018 S. Cesario Sul Panaro MO Via G. Verdi, 22 tel. +39 059 936811 • fax +39 059 936804 info@oilsteel.it • www.oilsteel.com



## AERIAL PLATFORM STANDARD EQUIPMENT

## TRUCH STANDARD **FEATURES**

- Power takeoff with electrical start-up and automatic release
- Power takeoff ON with no handbrake warning siren
- Power takeoff hour counter fitted on the dashboard of the vehicle
- Warning lights on the hour counter inside the cabin showing PTO ON and when outriggers are outside the vehicle profile
- Automatic start-up and shutdown of the main engine [and potential auxiliary engine] from the basket and from the
- Engine emergency stop button from the basket and from the column
- Single-phase, 220 or 110 VAC power socket and differential overload switch fitted on th