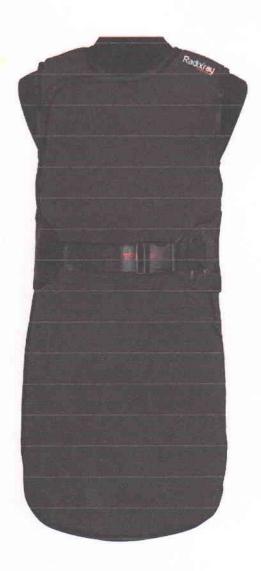

## ORDER CODE:

23990 FULLPRO (LEAD) LF23990 FULLPRO (LEADFREE)

PERSONALIZATION AVAILABLE

LARGE HARD BELT FOR BACK SUPPORT

ADDED COMFORT WITH SHOULDER PADS

The most preferred x-ray protective apron type globally. Owing to its design, it covers the whole body without leaks and from side to side which is an essential for full protection from scattered x radiaiton. When properly adjusted 5 inch

wide elastic belt support s the back of user and prevents backpains while providing comfortable weight adjustment during use. Velcro closure inside front panels provide a secure fit. Shoulder pads support best comfort for the user.