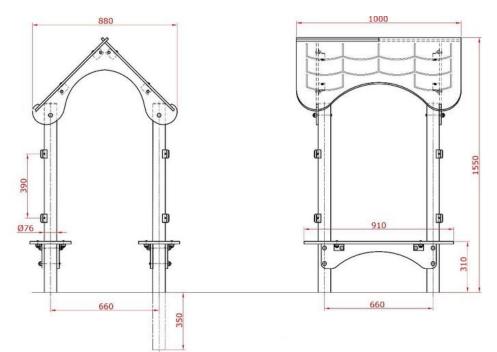

Playground AG-102 - with towers, seats, "Abac" panel, "Time" panel, "Calendar" panel, and "Tic Tac Toe" panel.

- Tower with roof - 1 unit

Made of 4 support posts for the tower with a diameter of 76 mm and a height of 1495 mm.

Manufactured from metal profile pipes with dimensions of 1000x880x1550 mm. The metal elements will be processed using sandblasting and coated with electrostatic paint. The conical-

shaped roof will be made of HDPE (high-density polyethylene), ensuring weather resistance, with a thickness of 12 mm. The roof will be directly fixed to the metal profile pipe posts using special

fastening systems.

<u>Seat – 2 units</u> Made of HDPE material with a thickness of 12 mm, a length of 910 mm, and a width of 250 mm. The seat support will have plastic caps, two holes with a diameter of 77 mm positioned at the ends of the support, and four holes with a diameter of 9 mm placed near one end. The distance between the centers of the holes is 510 mm, and the maximum height between the upper and lower edge is 166.5 mm. Panel – 4 units Made of HDPE polyethylene with dimensions of 605 mm in length and 465 mm in height. The panels will be fixed to the tower post and exterior post with special fastening systems using

furniture bolts. The "Abac" panel has a thickness of 12 mm, painted in yellow-red, serving as an educational panel with movable beads, useful for developing mathematical skills. The "Time" panel has a thickness of 15 mm, painted in red-yellow, stimulating learning about clocks and time. The "Calendar" panel, made of high-density HDPE polyethylene with a thickness of 15 mm, painted in red-yellow, helps with familiarization with days, months, and seasons. The "Tic Tac Toe" panel, with a thickness of 12 mm and painted in yellow-red, integrates a classic game for strategic thinking development.