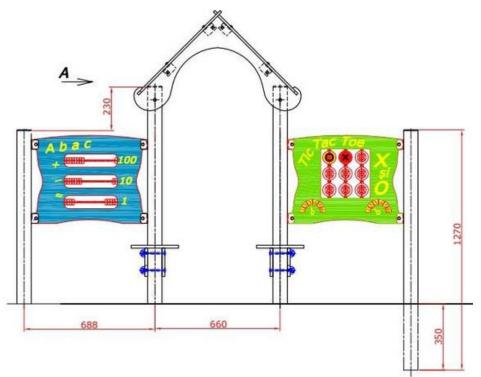

Playground AG-102 - with towers, seats, "Abac" panel, "Time" panel, "Calendar" panel, and "Tic Tac Toe" panel.

- Tower with roof - 1 unit

Made of 4 support posts for the tower with a diameter of 76 mm and a height of 1495 mm.

fastening systems.

<u>Seat – 2 units</u> Made of HDPE material with a thickness of 12 mm, a length of 910 mm, and a width of 250 mm. The seat support will have plastic caps, two holes with a diameter of 77 mm positioned at the ends of the support, and four holes with a diameter of 9 mm placed near one end. The distance between the centers of the holes is 510 mm, and the maximum height between the upper and lower edge is 166.5 mm. Panel – 4 units Made of HDPE polyethylene with dimensions of 605 mm in length and 465 mm in height. The panels will be fixed to the tower post and exterior post with special fastening systems using

furniture bolts. The "Abac" panel has a thickness of 12 mm, painted in yellow-red, serving as an educational panel with movable beads, useful for developing mathematical skills. The "Time" panel has a thickness of 15 mm, painted in red-yellow, stimulating learning about clocks and time. The "Calendar" panel, made of high-density HDPE polyethylene with a thickness of 15 mm, painted in red-yellow, helps with familiarization with days, months, and seasons. The "Tic Tac Toe" panel, with a thickness of 12 mm and painted in yellow-red, integrates a classic game for strategic thinking development.