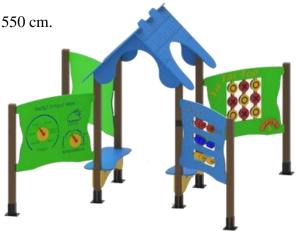

Playground AG-102 - with towers, seats, "Abac" panel, "Time" panel, "Calendar" panel, and "Tic Tac Toe" panel.

- Tower with roof - 1 unit

Made of 4 support posts for the tower with a diameter of 76 mm and a height of 1495 mm.

## tools.

General dimensions of the complex: 1633x1633x1550 cm.

GALAEXPORT MÜHEMDISLIK INS. DIŞ TİC. SANLUTD. ŞTİ. Pevziçakmak Min. Komn Cd.No: 18 Karatay KONYA Selçuk Vergi Dairesi 388 181 3955