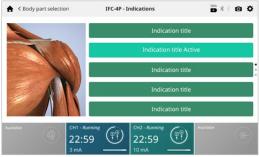

# SUGGESTED PROTOCOL SETTING

Assists the user in setting the functions of the device and each therapy , settings are based on current clinical practice.

Suggested protocol settings (SPS) can be modified to produce custom treatment regimens and saved as a custom protocol.

# **INDICATIONS**