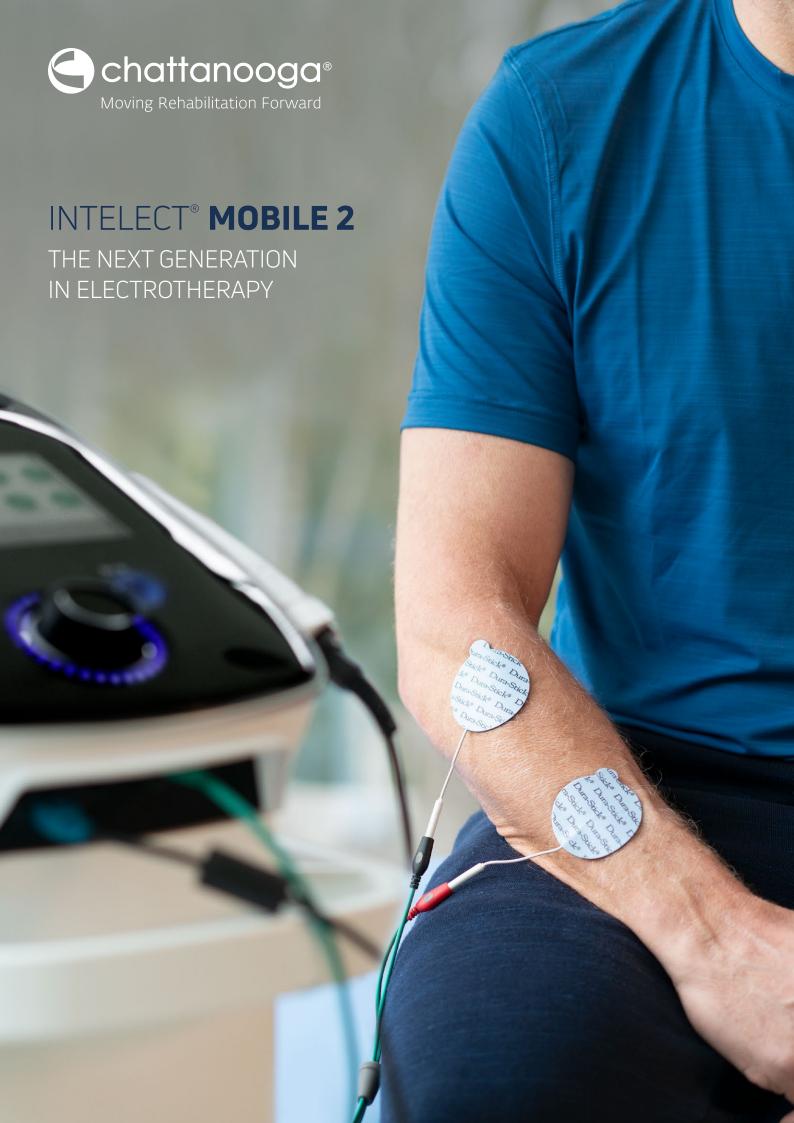

## LARGE GRAPHIC COLOR TOUCH SCREEN

High resolution 7" capacitive touch screen for access to intuitive user interface and extensive anatomical library. Suggestions for the placement of electrodes and areas for ultrasound applicator placement are in easy to use and find guidelines. The touch screen also gives real time information as to the progress of the individual treatment and a summary after treatment ends.

# **KEY FEATURES - INTERFACE**

Intelect® Mobile 2 offers the next generation of intuitive and intelligent user interface - designed with the therapist in mind.