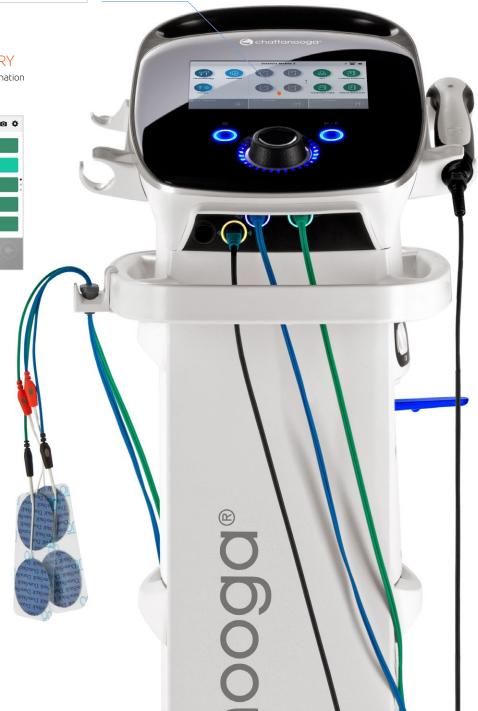

## STIM

The Intelect® Mobile 2 **STIM** is an electrotherapy system used with or without an optional cart, allowing for the inclusion of a Vacuum module. The Intelect Mobile 2 stim has available a selection of widely used waveforms allowing the therapist multiple treatment options, these waveforms are easily selected from the user interface and guidelines as to electrode placement are also given for the selected treatment area. This equipment is to be used only under the prescription and supervision of a licensed medical practitioner.

## LITRASOLING

The Intelect Mobile 2 **ULTRASOUND** is an ultrasound therapy system used with or without an optional Cart. The Intelect Mobile 2 Ultrasound offers dual frequency Ultrasound at 1 or 3 MHz, Pulsed or continuous duty cycles (10%, 20%, 50% & 100%). Supplied with a 5cm² ultrasound applicator with additional optional heads available. Guidelines for treatment area are available on the user interface. Coupling detection can be monitored either audibly (set to on as default) or visually by the LED on the back of the applicator, treatment time indicator will stop when head is uncoupled so the of amount of ultrasound treatment delivered during the time period is accurately measured and reproducible. This equipment is to be used only under the prescription and supervision of a licensed medical practitioner.

## COMBO

The Intelect Mobile 2 **COMBO** is a two-channel electrotherapy, ultrasound therapy and Combo system used with or without an optional Cart, allowing for the inclusion of a Vacuum module. For combo therapy 5 waveforms are included for use: Interferential, VMS, High Volt, Asymmetric biphasic TENS and Symmetric biphasic TENS there is fully functional 1 and 3 MHz ultrasound frequencies and two channels of electrical stimulation output. This equipment is to be used only under the prescription and supervision of a licensed medical practitioner.