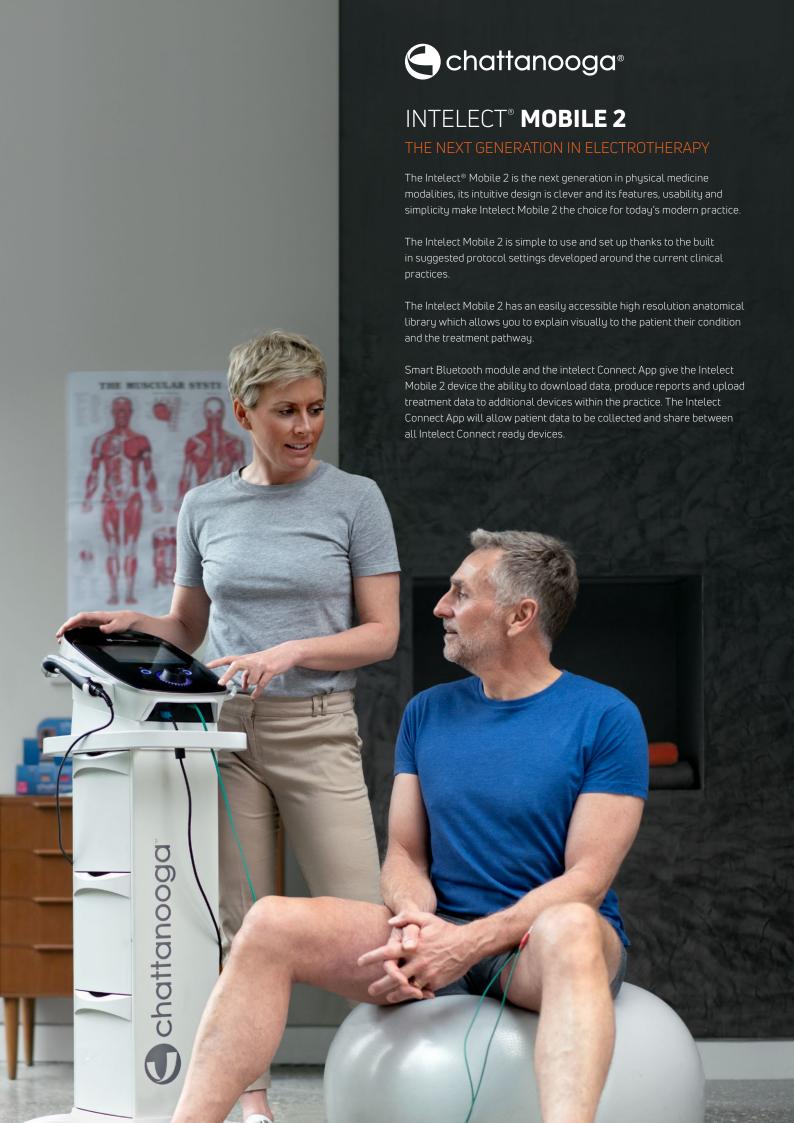

# **KEY FEATURES - INTERFACE**

Intelect® Mobile 2 offers the next generation of intuitive and intelligent user interface - designed with the therapist in mind.

# SUGGESTED PROTOCOL SETTING

Assists the user in setting the functions of the device and each therapy , settings are based on current clinical practice.

Suggested protocol settings (SPS) can be modified to produce custom treatment regimens and saved as a custom protocol.

# HI RESOLUTION ANATOMICAL LIBRARY

Illustrates an array of pathologies allowing simple explanation of conditions and treatment to the patient.