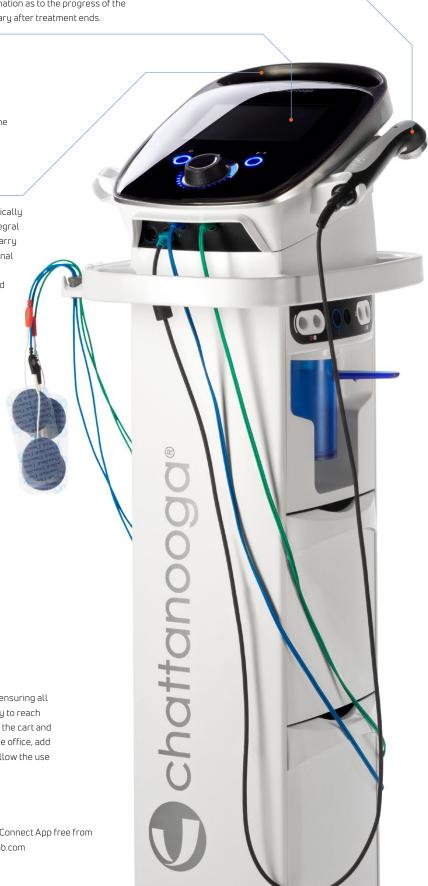

## LARGE GRAPHIC COLOR TOUCH SCREEN

High resolution 7" capacitive touch screen for access to intuitive user interface and extensive anatomical library. Suggestions for the placement of electrodes and areas for ultrasound applicator placement are in easy to use and find guidelines. The touch screen also gives real time information as to the progress of the individual treatment and a summary after treatment ends.

## INTELLIGENT INTERFACE

Buttons on the device and connection points for Modality accessories have interactive lights to show the status of the device or port.

## STIM

The Intelect® Mobile 2 **STIM** is an electrotherapy system used with or without an optional cart, allowing for the inclusion of a Vacuum module. The Intelect Mobile 2 stim has available a selection of widely used waveforms allowing the therapist multiple treatment options, these waveforms are easily selected from the user interface and guidelines as to electrode placement are also given for the selected treatment area. This equipment is to be used only under the prescription and supervision of a licensed medical practitioner.

## LITRASOLING

The Intelect Mobile 2 **ULTRASOUND** is an ultrasound therapy system used with or without an optional Cart. The Intelect Mobile 2 Ultrasound offers dual frequency Ultrasound at 1 or 3 MHz, Pulsed or continuous duty cycles (10%, 20%, 50% & 100%). Supplied with a 5cm² ultrasound applicator with additional optional heads available. Guidelines for treatment area are available on the user interface. Coupling detection can be monitored either audibly (set to on as default) or visually by the LED on the back of the applicator, treatment time indicator will stop when head is uncoupled so the of amount of ultrasound treatment delivered during the time period is accurately measured and reproducible. This equipment is to be used only under the prescription and supervision of a licensed medical practitioner.

## COMBO

The Intelect Mobile 2 **COMBO** is a two-channel electrotherapy, ultrasound therapy and Combo system used with or without an optional Cart, allowing for the inclusion of a Vacuum module. For combo therapy 5 waveforms are included for use: Interferential, VMS, High Volt, Asymmetric biphasic TENS and Symmetric biphasic TENS there is fully functional 1 and 3 MHz ultrasound frequencies and two channels of electrical stimulation output. This equipment is to be used only under the prescription and supervision of a licensed medical practitioner.