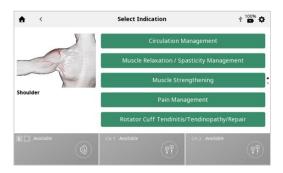

# HI RESOLUTION ANATOMICAL LIBRARY

Illustrates an array of pathologies allowing simple explanation of conditions and treatment to the patient.

# **INDICATIONS**

## **TENS**

- SYMPTOMATIC RELIEF OF CHRONIC PAIN (1)
- MANAGEMENT OF POST-OPERATIVE PAIN (2)

## **NMES**

- MUSCLE RE-EDUCATION (3)
- INCREASING LOCAL BLOOD SUPPLY (4)
- RELAXATION OF MUSCLE SPASMS (5)
- MAINTAINING/INCREASING RANGE OF MOTION (6)

- RELIEF OF PAIN FROM MUSCLE SPASM (7)
- RELIEF OF PAIN FROM JOINT CONTRACTURE (8)
- RELIEF OF PAIN ASSOCIATED WITH LIGAMENT (9)
- SPRAINS, TENDINITIS AND MUSCLE SPASM (10)