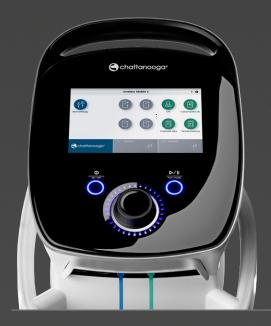

## LARGE GRAPHIC COLOR TOUCH SCREEN

High resolution 7" capacitive touch screen for access to intuitive user interface and extensive anatomical library. Suggestions for the placement of electrodes and areas for ultrasound applicator placement are in easy to use and find guidelines. The touch screen also gives real time information as to the progress of the individual treatment and a summary after treatment ends.

## INTELLIGENT INTERFACE

Buttons on the device and connection points for Modality accessories have interactive lights to show the status of the device or port.