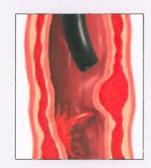

# Sclerosation of esophageal and fundal varices with Histoacryl®

The formation of esophageal and fundal varices is a common and dangerous consequence of portal hypertension. Effective sclerosation of these varices is possible with Histoacryl\*.

Varically injected Histoacryl\* polymerizes intravasally to form a plastic cylinder and effects immediate obturation or thrombosing of the vessel. The procedure is described in detail in the relevant literature, for instance in the following article:

Caldwell SH et al. Enbucrilate for gastric varices: extended experience in 92 patients. Aliment Pharmacol Ther 2007; 26:49–59.