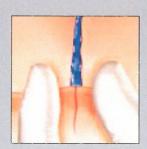

#### Wound closure in a minute:

Clean the wound and turn open the ampoule

Apply Histoacryl\* sparingly, do not allow tissue adhesive to flow into the wound

Adapt wound edges (wounds under tension and wounds longer than 3 cm require additional suturing)

Keep wound edges aligned for about one minute – that's all!