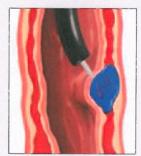

# Sclerosation of esophageal and fundal varices with Histoacryl®

The formation of esophageal and fundal varices is a common and dangerous consequence of portal hypertension. Effective sclerosation of these varices is possible with Histoacryl\*.

Varically injected Histoacryl\* polymerizes intravasally to form a plastic cylinder and effects immediate obturation or thrombosing of the vessel. The procedure is described in detail in the relevant literature, for instance in the following article: