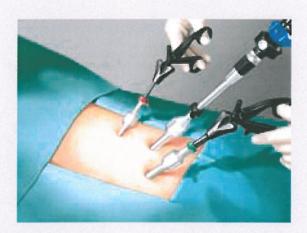

# Histoacryl\* for closure of endoscopic incisions

The Histoacryl\* ampoule is supplied in sterile condition; therefore, Histoacryl\* is the ideal tissue adhesive for use in the OR.

For example, it may be used for the closure of endoscopic incisions, as described in:

Rosin D et al. Closure of laparoscopic trocar site wounds with cyanoacrylate tissue glue: a simple technical solution. J Laparoendosc Adv Surg Tech 2001; 11(3):157–9.