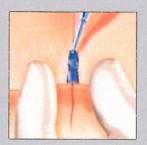

#### Wound closure in a minute:

Clean the wound and turn open the ampoule

Apply Histoacryl\* sparingly, do not allow tissue adhesive to flow into the wound

Adapt wound edges (wounds under tension and wounds longer than 3 cm require additional suturing)

Keep wound edges aligned for about one minute – that's all!