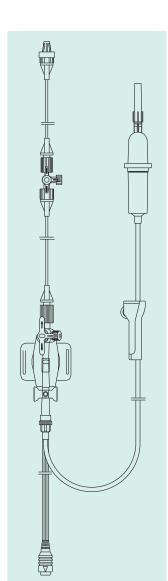

## **Combitrans**

# Monitoring kits with disposable transducer Basic kits

Code-Number Sales unitpcs.

#### **Combitrans**

Monitoring kit with disposable transducer for physiological pressure measurement

#### Complete system

- for optimal transmission of pressure signal
- saves time and makes work easier due to practical configurations
- avoids contamination at connections and during blood sampling

#### Combitrans Monitoring kit

- Intrafix M
- special administration kit for pressure measurement
- Combitrans flush device
- quick flush rate  $\geq 1 \text{ ml/s}$
- continuous flush rate 3 ml/h at 300 mmHg
- Combitrans disposable transducer
- compact and 100 % tested unit with excellent pressure transmission
- can be used in combination with all CF-class monitors
- adapts to interface cable with plug connection
- modern chip technology for an accurate registration of values
- precalibrated sensor with constant electrical parameters (sensitivity, linearity, zero stability)
- straight fluid channel for an easy air-bubble free filling
- Discofix-3
- 2 three-way stopcocks red (arterial), blue (venous) or yellow (pulmonal arterial)
- Combidyn pressure tubing 125 cm
- ø 1.5 x ø 2.7 mm
- with red (arterial), blue (venous) or yellow (pulmonal arterial) stripe
- Combidyn pressure tubing 20 cm
- ø 1.5 x ø 2.7 mm
- with red (arterial) stripe, blue (venous) or yellow (pulmonal arterial) stripe

#### Combitrans Monitoring kit

| red (arterial)             |  |
|----------------------------|--|
| blue (venous)              |  |
| yellow (pulmonal arterial) |  |