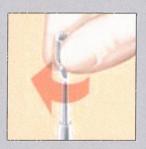

# Histoacryl® New twist-off ti

#### now even simpler and faster

- Simply twist off the ribbed tip of the ampoule
- Then, as usual, Histoacryl\* can be applied precisely with the slim cannula