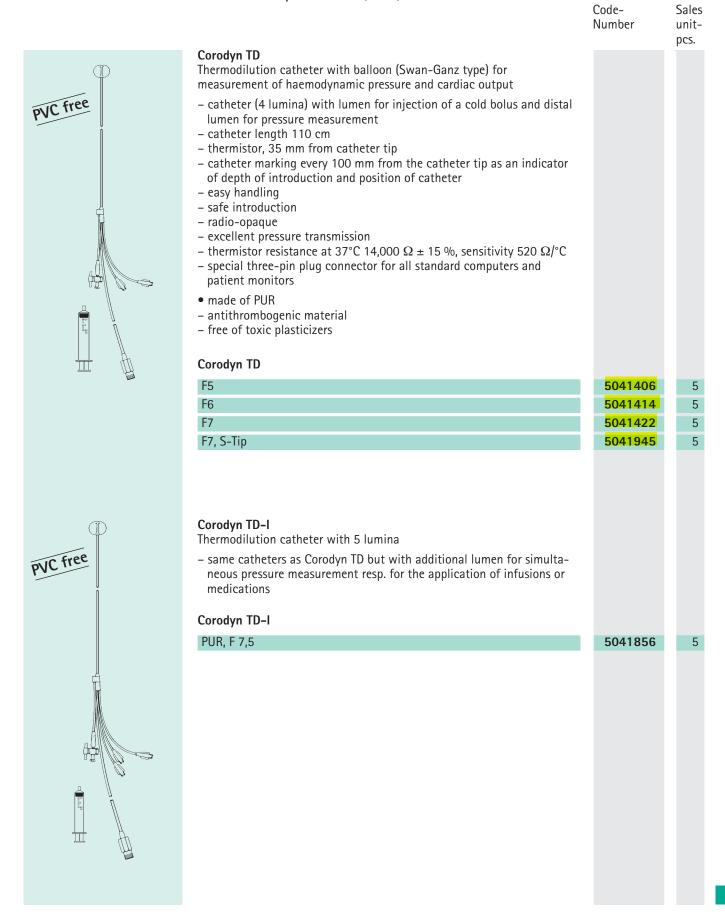

# Corodyn TD / TD-I

Thermodilution catheters with balloon (Swan-Ganz type) made of Polyurethane (PUR)