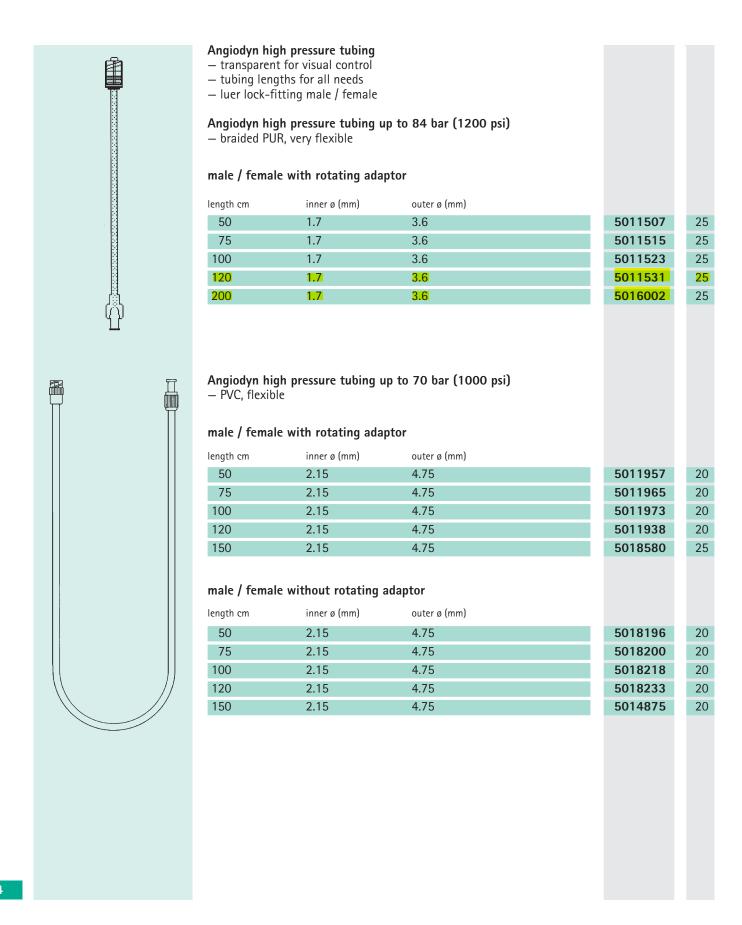

# **Angiodyn**

High pressure tubing with / without rotating adaptor

# Angiodyn