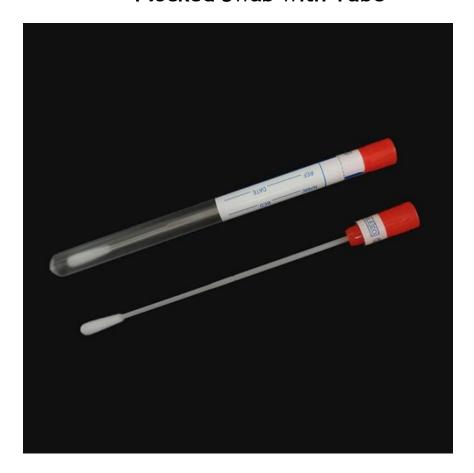

## Flocked Swab with Tube

Flocked swab, ABS stick with nylon flocked tip, color code red in polypropylene test tube  $\emptyset$  12×150 mm, sterile.

Suitable for most specimen, such as from throat, vaginal, skin and wound specimens.

Package: 100pcs/bag, 1000pcs/case

| Cat No. | Description                                               | Qty/Case |
|---------|-----------------------------------------------------------|----------|
| 612701  | Flocked Swab with Tube, Nasal type, with 8cm break point. | 2000     |
|         | Sterile, 100pcs/bag                                       |          |
| 612702  | Flocked Swab with Tube, Oral type, with 3cm break point.  | 2000     |
|         | Sterile, 100pcs/bag                                       |          |
| 612703  | Flocked Swab with Tube, Oral type, with 8cm break point.  | 2000     |
|         | Sterile, 100pcs/bag                                       |          |