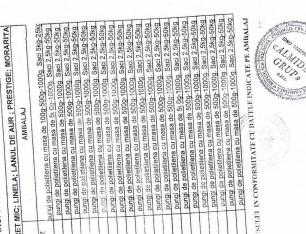

Roman VENGHER 11.03.2020. Conducator DTSA in.Chişinău

ex: Cereteu S

Data cliberarii Date of issuance

MARCA COMERCIALĂ: DELCON; OI PRET MIC; LINELA; LANUL DE AUR ; PRESTIGE; MORARITA

Denumirea produsului ingi de polietilena cu masa de 100g-500g-1000g. Saci 5kg-25kg DIRECTIA TERITORIALĂ PENTRU SIGURANȚA ALIMENTELOR, MUN.CHIȘINĂU ANEXĂ LA CERTIFICATUL DE INOFENSIVITATE NR.SC 103549 din 11.03.2020. MUSLI AMESTICURI DE FULGI DE OVAZ NOT THE STREAM OF THE STREAM O DREZ CAMOLINO EXTRA OREZ PARBOLID

### Anexă la certificatul de inofensivitate nr. SC 104824 Pentru Siguranța Alimentelor, mun. Chișinău Direcția Teritorială

Marca comercială: «Bunatio», «Perlina», «Bun Strabun», «Ilico», «Family Market», «Stavena-Megumarket» «Vr1», «Casa Mare», «Uniproduct», «Natur Fruct», «Trimadio», «Gurmania», «Lanul de aur», «Linella», «Lotus» pungi de polietilenă cu masa 100 gr. pîna la 1000 g. saci 2,5-50 kg. vungi de polietilenă cu masa 100 gr. pîna la 1000 g, saci 2,5-50 kg. pungi de polietilenă cu masa 100 gr. pîna la 1000 g, saci 2,5-50 kg. oungi de polietilenă cu masa 100 gr. pîna la 1000 g, saci 2,5-50 kg. ungi de polietilenă cu masa 100 gr. pîna la 1000 g, saci 2,5-50 kg. ungi de polietilenă cu masa 100 gr. pîna la 1000 g, saci 2,5-50 kg. ungi de polietilenă cu masa 100 gr. pîna la 1000 g, saci 2,5-50 kg. vungi de polietilenă cu masa 100 gr. pîna la 1000 g, saci 2,5-50 kg. oungi de polietilenă cu masa 100 gr. pîna la 1000 g, saci 2,5-50 kg. oungi de polietilenă cu masa 100 gr. pîna la 1000 g, saci 2,5-50 kg. oungi de politefilenă cu masa 100 gr. pîna la 1000 g, saci 2,5-50 kg. oungi de polietilenă cu masa 100 gr. pîna la 1000 g, saci 2,5-50 kg oungi de polictilenă cu masa 100 gr. pîna la 1000 g, saci 2,5-50 kg oungi de polietilenă cu masa 100 gr. pîna la 1000 g, saci 2,5-50 kg vungi de polietilenă cu masa 100 gr. pîna la 1000 g, saci 2,5-50 kg pungi de polictilenă cu masa 100 gr. pîna la1000 g, saci 2,5-50 kg. oungi de polietilenă cu masa 100 gr. pîna la 1000 g, saci 2,5-50 kg. ungi de polietilenă cu masa 100 gr. pîna la 1000 g, saci 2,5-50 kg. angi de polietilenă cu masa 100 gr. pîna la 1000 g, saci 2,5-50 kg. ungi de polietilenă cu masa 100 gr. pîna la 1000 g, saci 2,5-50 kg Malai extra, malai mășcat, crupe de porumb, făină de porumb Denumirea produsului rotund, Jasmin, Basmati, Extra Camolino, spart, lung, aste făinoase: de grâu dur clasa A, clasa C parabol, brun, roşu, negru, sushi, bob cu bob Cytipe de grâu dur prelucrat termic : bulgur ructe uscate: prune, pere,mere,gutui,mix Mazare despicată (Spartă), întreaga pacaș de grâu, grâu mărunțit pacaş de orz, orz mărunțit upe de hrișcă, hrișcă verde Fulgi și crupe de ovăz Crupe de grâu (colivă) rupe de grâu: amaut sole alimentare inte alimentare Năut alimentar rupe de mei Fulgi secara 201 12

ungi de polietilenă cu masa 100 gr. pîna la 25 kg.

nasa 1 kg., 2kg., 5kg., 10kg., 25kg., 50 kg.

masa 1 kg pînă la 25 kg.

250 ml.- 5 L. 950 ml.-5 L.