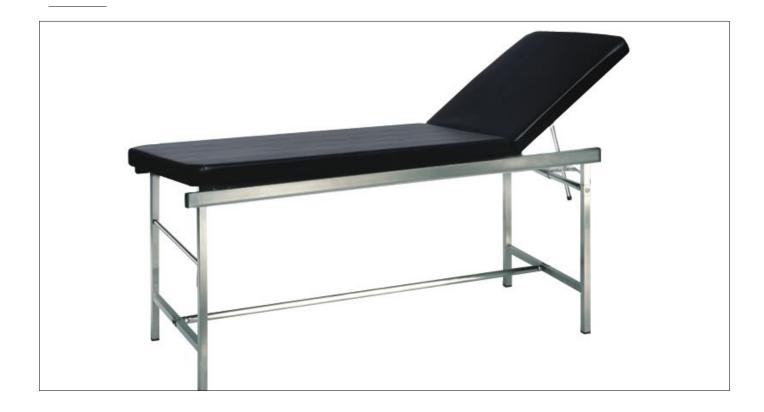

## YA-EC-S03

## **Main Features**

- Couch knockdown design for examination
- Back section is adjusted via mechanical lifting bar
- Cushioned with comfortable mattress
- Covered with plastic shoe to avoid floor scratch
- Heavy duty stainless steel frame anti corrosion

## **Technical Parameter**

| Overall size            | _1800x550x750_mm_ |
|-------------------------|-------------------|
| Back section adjustment | 0~75°             |
| Loading weight          | _150kg            |
| Foam mattress thickess  | 50mm              |