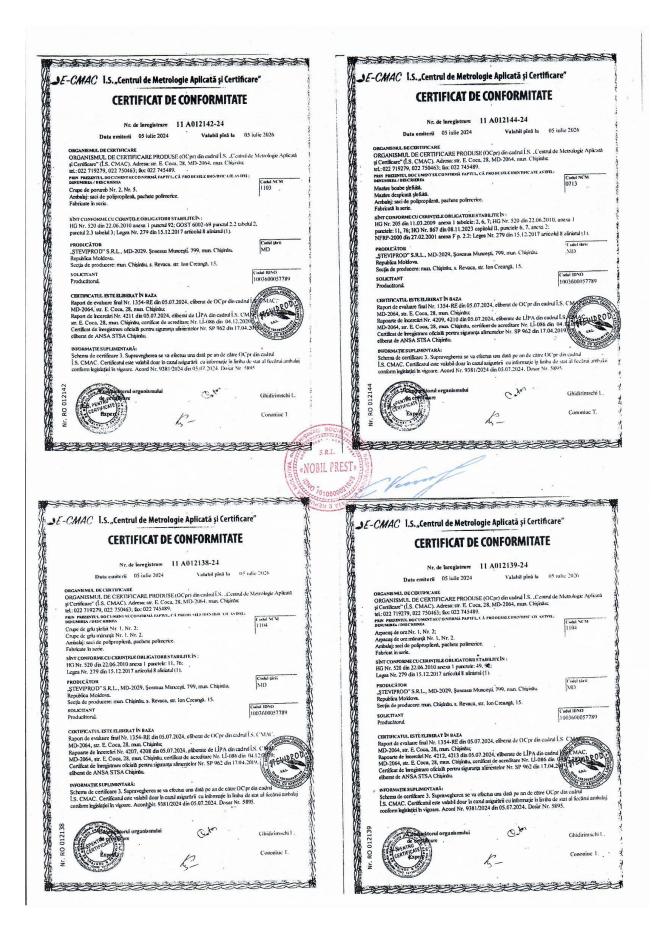

0, nr. 57019781, nr. 57019782, nr. 57019782, nr. 57019782, nr. 57019782, nr. 57019786, nr. 57019786, nr. 57019780, nr. 5701800, nr. 5 | isjinău, certificat de acreditare m. Lf - 044; XIII | • Certificat de înregistrare offeială pentru siguranța alimentelor Sena CSA nr. CSA0004303 din 09.12.2019, eliberat |      |      | Sca fabricarii data ambaltarii, termen de valabilitate și condiții de păstrare – indicate pe ambalaj. Certificantu este | d                                                                         | L. Potote                             | - andirate produced and a start with a start | 365.7 In atenția antrepretionilor și organelor de control!<br>arte certificatelor de conforminte se legalizează în modul stabilită, e con <sub>1066</sub> 00 mese de conformate de conformate |



Anexa nr. 1

#### Carom-RS SRL

## CERTIFICAT DE CALITATE nr. 63 din 18.06.2024

Expeditor: Carom-RS SRL Destinatar: Nobil Prest SRL Transport: HNN 344 Factura fiscală: AAS 5044215

| Nr.<br>crt. | Denumirea<br>produsului          | Data<br>fabricării | Termen de<br>valabilitate | Nr.<br>lotului         | Tip<br>amba-<br>laj | Cantitatea,<br>bucăți | Masa<br>netă/<br>unitate | Actul<br>normativ ec<br>reglementeaza<br>investigarea<br>produsuluj |
|-------------|----------------------------------|--------------------|---------------------------|------------------------|---------------------|-----------------------|--------------------------|---------------------------------------------------------------------|
| 1           | Fulgi de cereale<br>cu ovaz 1 kg | Vezi pe<br>ambalaj | 8 luni